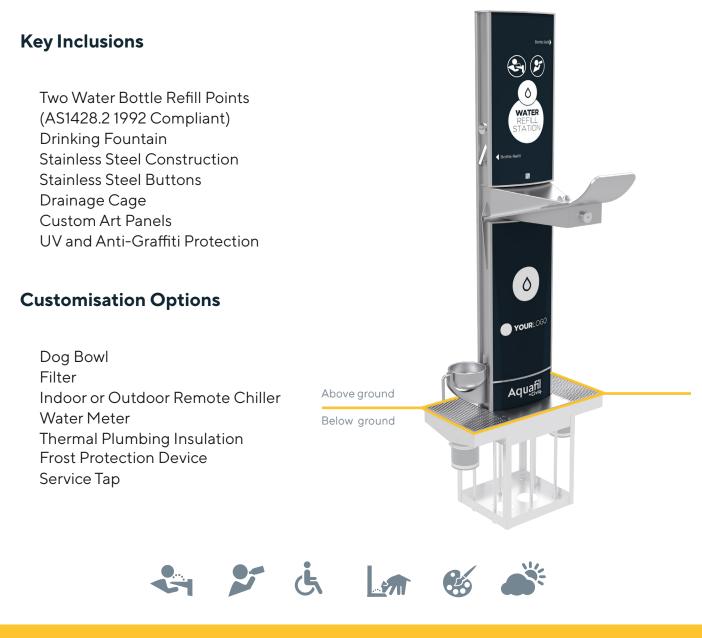

## **Drinking Fountain and Bottle Refill Station**

SKU: AQ-FF1500BF

A standout drinking water station, with custom graphic panels - suitable for people of all ages and abilities. Wheelchair-accessible drinking fountain and water bottle refill points mean the station provides access to fresh and clean drinking water to everyone in the community.

Ideal for parks, playgrounds, beachside and urban settings, as well as busy outdoor school campuses and sports grounds.

Smart. Sure. Pure.

## **Specification Text**

Aquafil Indoor or Outdoor Drinking Water Station - 1455H x 680W x 640D. Complete with drainage cage and AS1428.2 1992 compliant bottle fillers and drinking fountain. Full stainless-steel construction with UV and anti-graffiti protected interchangeable custom graphic panels. Optional dog bowl, filter, chiller, meter, thermal plumbing insulation, frost protection device, and maintenance package. Product Code AQ-FF1500BF.