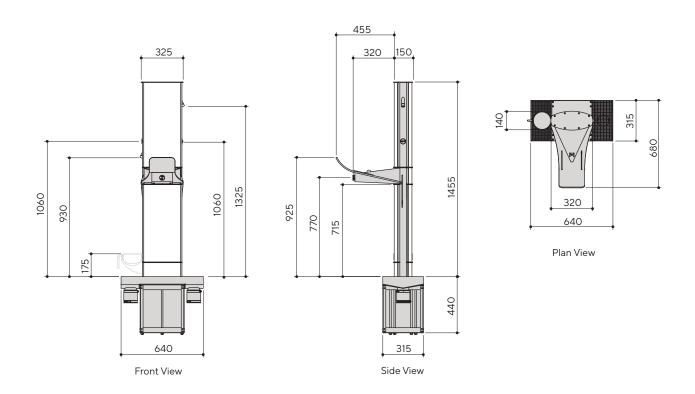

## **Specification Text**

Aquafil Indoor or Outdoor Drinking Water Station - 1455H x 680W x 640D. Complete with drainage cage and AS1428.2 1992 compliant bottle fillers and drinking fountain. Full stainless-steel construction with UV and anti-graffiti protected interchangeable custom graphic panels. Optional dog bowl, filter, chiller, meter, thermal plumbing insulation, frost protection device, and maintenance package. Product Code AQ-FF1500BF.