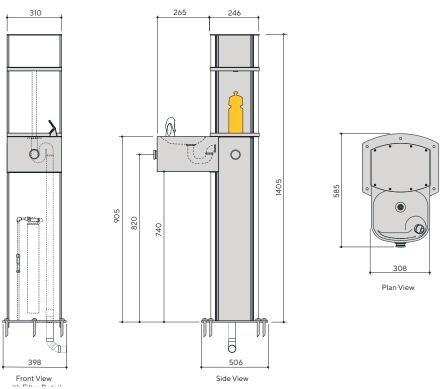

### **Specification Text**

Aquafil Indoor or Outdoor Drinking Water Station - 1405H x 359W x 585D. Complete with one drinking fountain and two AS1428.2 1992 compliant wheelchair-accessible bottle fillers on both sides. Full stainless-steel construction with UV and anti-graffiti protected interchangeable custom graphic panels. Optional filter, chiller, thermal plumbing insulation, frost protection device, installation and maintenance package. Product Code AQ-PS1400BF.