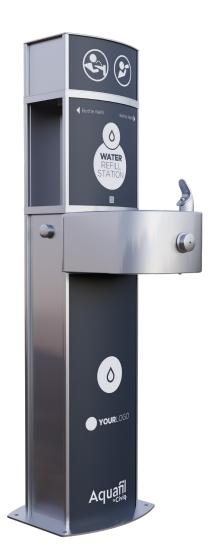

### **Drinking Fountain and Bottle Refill Station**

SKU: AQ-PS1400BF

Stainless steel, hygienic and user-friendly drinking water station with two bottle refill points and one fountain. Customisable, vandal-resistant signage panels allow for educational or brand messages to be featured on the exterior.

### **Key Inclusions**

Two Water Bottle Refill Points (AS1428.2 1992 Compliant) One Drinking Fountain Stainless Steel Construction Stainless Steel Buttons Custom Art Panels UV and Anti-Graffiti Protection

### **Specification Text**

Aquafil Indoor or Outdoor Drinking Water Station - 1405H x 359W x 585D. Complete with one drinking fountain and two AS1428.2 1992 compliant wheelchair-accessible bottle fillers on both sides. Full stainless-steel construction with UV and anti-graffiti protected interchangeable custom graphic panels. Optional filter, chiller, thermal plumbing insulation, frost protection device, installation and maintenance package. Product Code AQ-PS1400BF.