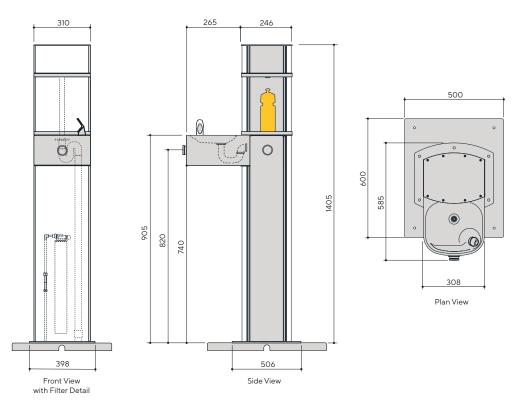

### **Specification Text**

Aquafil Semi-Portable Indoor or Outdoor Drinking Water Station - 1405H x 500W x 620D. Complete with one drinking fountain and two AS1428.2 1992 compliant wheelchair-accessible bottle fillers on both sides. Full stainless-steel construction with UV and anti-graffiti protected interchangeable custom graphic panels. Optional filter, chiller, and meter. Product Code AQ-PS1400BFP.