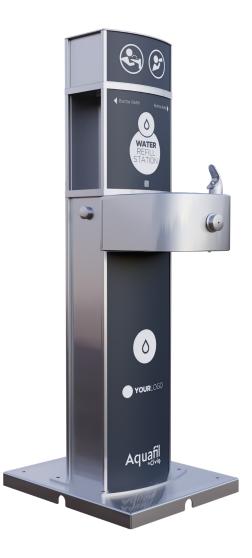

### **Drinking Fountain and Bottle Refill Station**

SKU: AQ-PS1400BFP

Stainless steel, hygienic and user-friendly drinking water station with two bottle refill points and one fountain. Customisable, vandal-resistant signage panels allow for educational or brand messages to be featured on the exterior.

#### **Key Inclusions**

Two Water Bottle Refill Points (AS1428.2 1992 Compliant) One Drinking Fountain Stainless Steel Construction Stainless Steel Buttons Custom Art Panels UV and Anti-Graffiti Protection Semi-Portable, Reconfigurable Design

### **Specification Text**

Aquafil Semi-Portable Indoor or Outdoor Drinking Water Station - 1405H x 500W x 620D. Complete with one drinking fountain and two AS1428.2 1992 compliant wheelchair-accessible bottle fillers on both sides. Full stainless-steel construction with UV and anti-graffiti protected interchangeable custom graphic panels. Optional filter, chiller, and meter. Product Code AQ-PS1400BFP.