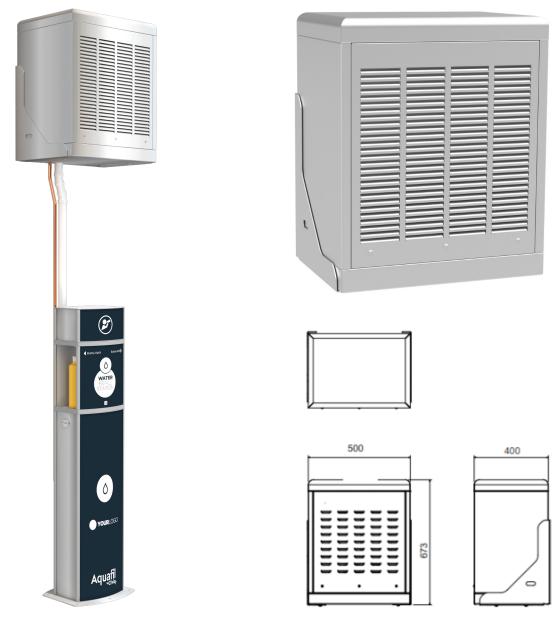

## **Aquafil Remote Chiller Housing**

### Weatherproof Housing

SKU: AQ-RCH

The Aquafil Remote Chiller Housing is compatible with the Aquafil Remote Chiller.

The housing enables the chiller to be installed outdoors and away from natural elements.