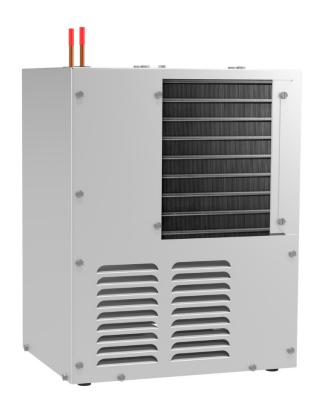

#### SKU: AQ-RC

Enhance your drinking water stations with the Aquafil Remote Chiller, an electric refrigerated water chiller unit that effortlessly delivers refreshing chilled water

This compact and highly efficient device is specifically designed to meet the demands of locations requiring large quantities of chilled water.

#### **Technical Details**

| Cabinet<br>Compressor     | Rust-resistant galvanised steel<br>Hermetically-sealed, reciprocating type, single phase.<br>Sealed-in lifetime lubrication                                                                         |
|---------------------------|-----------------------------------------------------------------------------------------------------------------------------------------------------------------------------------------------------|
| Condensor<br>Cooling Unit | Fan cooled. Fan motor is permanently lubricated<br>Combination tube-tank type. Continuous<br>coppertubing fully insulated with EPS foam meeting<br>UL requirements for self-extinguishing material. |
| Refrigerant Control       | Refrigerant R134 controlled by an accurately calibrated capillary tube                                                                                                                              |
| Temperature Control       | Easily accessible enclosed adjustable thermostat is factory preset. Require no adjustment other than for altitude requirements                                                                      |
| Voltage / Hertz           | 220V/50 Hz                                                                                                                                                                                          |
| Chilling Capacity         | 25 LPH                                                                                                                                                                                              |
| F.L Amps                  | 2.0                                                                                                                                                                                                 |
| Power Rating              | 370W - Double 240v x 10 Amp GPO required for<br>Hydrobank installation                                                                                                                              |
| Shipping Weight           | 19kg                                                                                                                                                                                                |

#### **Specification Text**

Aquafil Indoor Remote Chiller Unit - 441H x 338W x 261D. Full rust-resistant galvanised steel construction with hermetically-sealed compressor, fan cooled condenser, refrigerant and temperature controls. Chilling capacity of 25 LPH (litres per hour) of 10°C drinking water, based on 27°C inlet water and 32°C ambient. Optional filter, water meter and weatherproof housing. Product Code AQ-RC.