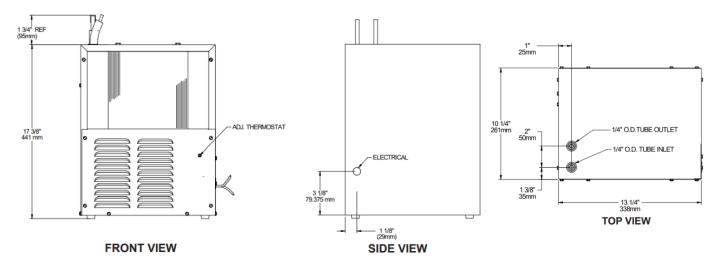

#### Install Note

When mounting unit in a cabinet, ensure proper ventilation, maintain a 102mm clearance from cabinet louvers on each side of chiller. When mounting unit in a cavity or behind a wall, maintain minimum space of 102mm on each side, 102mm on the top and a cavity depth of 305mm.

#### **Technical Details**

| Cabinet<br>Compressor     | Rust-resistant galvanised steel<br>Hermetically-sealed, reciprocating type, single phase.<br>Sealed-in lifetime lubrication                                                                         |
|---------------------------|-----------------------------------------------------------------------------------------------------------------------------------------------------------------------------------------------------|
| Condensor<br>Cooling Unit | Fan cooled. Fan motor is permanently lubricated<br>Combination tube-tank type. Continuous<br>coppertubing fully insulated with EPS foam meeting<br>UL requirements for self-extinguishing material. |
| Refrigerant Control       | Refrigerant R134 controlled by an accurately calibrated capillary tube                                                                                                                              |
| Temperature Control       | Easily accessible enclosed adjustable thermostat is factory preset. Require no adjustment other than for altitude requirements                                                                      |
| Voltage / Hertz           | 220V/50 Hz                                                                                                                                                                                          |
| Chilling Capacity         | 25 LPH                                                                                                                                                                                              |
| F.L Amps                  | 2.0                                                                                                                                                                                                 |
| Power Rating              | 370W - Double 240v x 10 Amp GPO required for<br>Hydrobank installation                                                                                                                              |
| Shipping Weight           | 19kg                                                                                                                                                                                                |

#### **Specification Text**

Aquafil Indoor Remote Chiller Unit - 441H x 338W x 261D. Full rust-resistant galvanised steel construction with hermetically-sealed compressor, fan cooled condenser, refrigerant and temperature controls. Chilling capacity of 25 LPH (litres per hour) of 10°C drinking water, based on 27°C inlet water and 32°C ambient. Optional filter, water meter and weatherproof housing. Product Code AQ-RC.