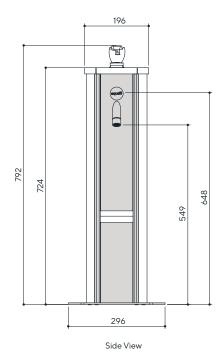

#### **Specification Text**

Aquafil Outdoor Drinking Water Station - 792H x 359W x 296D.

Complete with one drinking fountain and two wheelchair-accessible bottle fillers on both sides. Stainless-steel and aluminium construction with UV and anti-graffiti protected interchangeable custom graphic panels. Optional filter, chiller with optional water meter, installation, and maintenance package. Product Code AQ-SO700BF.