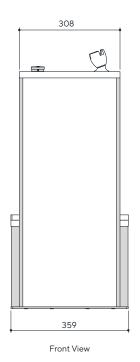

#### **Specification Text**

Aquafil Outdoor Drinking Water Station - 792H x 359W x 296D.

Complete with one drinking fountain and two wheelchair-accessible bottle fillers on both sides. Stainless-steel and aluminium construction with UV and anti-graffiti protected interchangeable custom graphic panels. Optional filter, chiller with optional water meter, installation, and maintenance package. Product Code AQ-SO700BF.