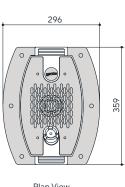

#### **Specification Text**

Aquafil Outdoor Drinking Water Station - 792H x 359W x 296D.

Complete with one drinking fountain and two wheelchair-accessible bottle fillers on both sides. Stainless-steel and aluminium construction with UV and anti-graffiti protected interchangeable custom graphic panels. Optional filter, chiller with optional water meter, installation, and maintenance package. Product Code AQ-SO700BF.