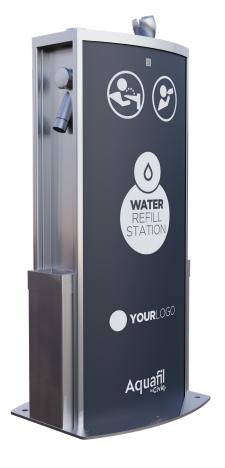

# **Aquafil Solo 700BF**

## **Drinking Fountain and Bottle Refill Station**

SKU: AQ-SO700BF

Compact, colourful and cost-effective. The Aquafil Solo range of drinking water stations offers a compact, sustainable and multi-purpose solution for outdoor areas. Large, interchangeable panels combine easy access to drinking water with custom branding or graphics.

#### **Key Inclusions**

Two Water Bottle Refill Points One Drinking Fountain Stainless Steel Construction Stainless Steel Buttons Custom Art Panels With UV and Anti-Graffiti Protection

#### **Specification Text**

Aquafil Outdoor Drinking Water Station - 792H x 359W x 296D.

Complete with one drinking fountain and two wheelchair-accessible bottle fillers on both sides. Stainless-steel and aluminium construction with UV and anti-graffiti protected interchangeable custom graphic panels. Optional filter, chiller with optional water meter, installation, and maintenance package. Product Code AQ-SO700BF.