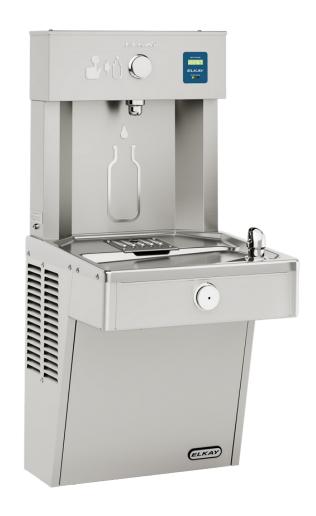

## **Drinking Fountain and Bottle Filling Station (Refrigerated)**

SKU: LVRC8WS2K

The Elkay Vandal-Resistant EZH2O is a filtered and chilled drinking fountain and bottle refill station featuring an extra heavy-duty wallmounted design suitable for both outdoor and indoor applications.

The unit quickly delivers a clean water bottle fill whilst enhancing sustainability by reducing the user's dependency on disposable plastic bottles. The EZH2O bottle refill outlet is push button activated with an automatic 20-second shut off timer, while the built in Green Ticker counts the quantity of bottles saved from waste.

#### **Key Inclusions**

AS1428.2 1992 Bottle Refill Wheelchair Accessible Design Filtered and Refrigerated Water Stainless Steel Construction Electronic Bottle Filler Button Mechanical Front Fountain Button Ouick Fill Rate Drainage System to Prevent Stagnant Water Build-up

### **Special Features**

Vandal Resistant **Antimicrobial** Green Ticker Laminar Flow Real Drain Visual Filter Monitor

#### **Specification Text**

Elkay ezH2O® Vandal-Resistant Bottle Filling Station & Single Fountain Filtered Refrigerated Stainless. Chilling Capacity of 30 LPH (litres per hour) of 10 C drinking water, based on 26 C inlet water and 32 C ambient. Features include Filtered, Green Ticker, Laminar Flow, Real Drain, Vandal Resistant, Visual Filter Monitor. Fitted with Vandal Resistant bubbler. Electronic Bottle Filler Button with Mechanical Front Bubbler Button activation. Product shall be Wall Mount (On Wall), for Indoor and Outdoor applications. Product code: LVRC8WS2K.