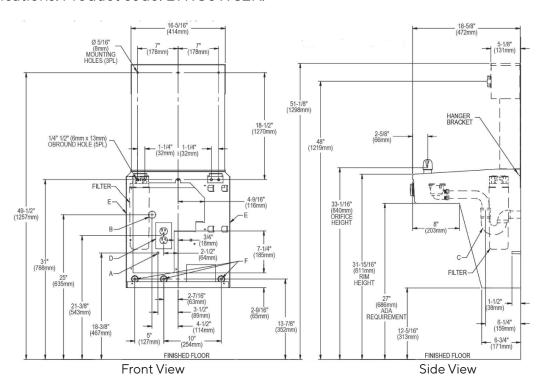

#### **Technical Details**

Material and Finish Stainless steel
Power 220V/50Hz

Drinking Fountain Style Vandal Resistant

Activation by Electronic bottle filler button with mechanical front

fountain button

Mounting Type Wall Mount (on wall)

Chilling Capacity 30 LPH

Full Load Amps 1 Rated Watts: 370

Filter Option 1 micron or 5 micron Dimensions 46 x 48 x 99 cm

Shipping Weight 41 kg

Installation Location Indoor and Outdoor