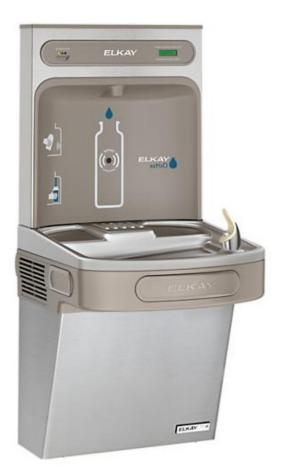

#### SKU: LZS8WSS2K

The filtered Elkay EZH2O® wall-mounted, chilled drinking fountain and bottle refill station is distinguised by its robust and compact space-saving design.

The unit quickly delivers chilled water whilst enhancing sustainability by reducing the users dependency on disposable plastic bottles. The bottle refill outlet features sanitary no-touch sensor activation with an automatic 20-second shut-off time, while the built-in Green Ticker counts the quantity of bottles saved from waste.

## **Key Inclusions**

AS1428.2 1992 Bottle Refill Wheelchair Accessible Design Filtered and Refrigerated Water Stainless Steel Construction Auto Sensor Activation Quick Fill Rate Drainage System to Prevent Stagnant Water Build-up

### **Special Features**

Antimicrobial Green Ticker™ Hands Free Laminar Flow Real Drain Visual Filter Monitor

Smart. Sure. Pure.