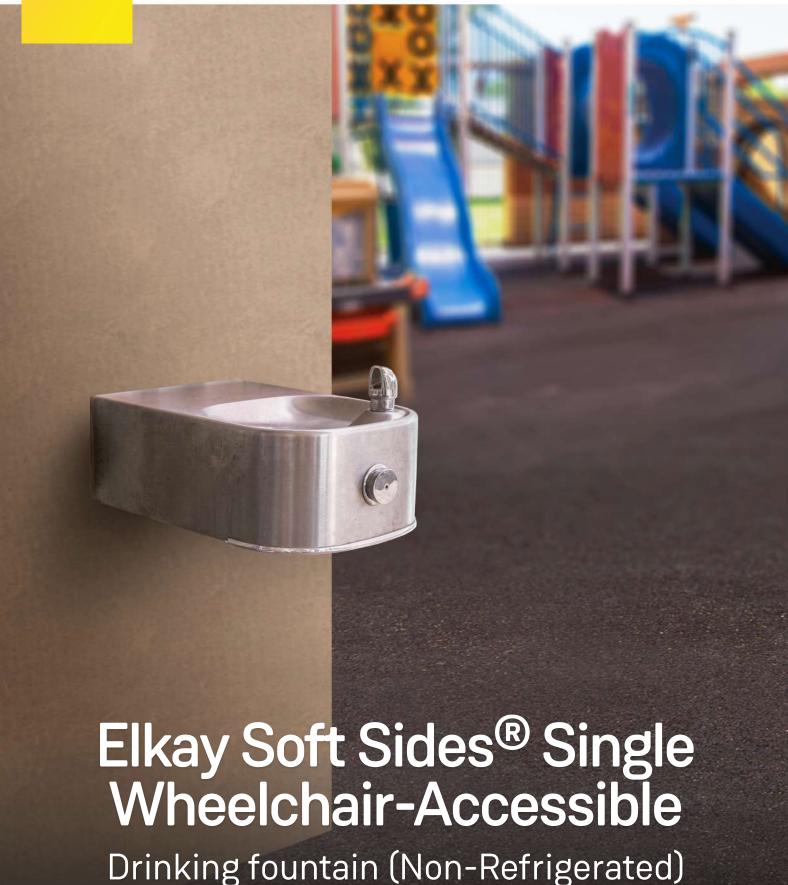

## The Elkay Soft Sides® Single Wheelchair-Accessible fountain is a wall-mounted stainless steel product developed for indoor and outdoor public environments.

The fountain head features a Vandal Resistant Anti-bacterial safety nozzle which is built into a contoured basin designed to reduce splashing. The basin extends out to 47cm from the wall for easy wheelchair access, making it an ideal product for school campuses, sports centres, shopping complexes and other public-use spaces.

## **Product features**

- · Soft Sides® architectural drinking fountain design
- Contoured basin for a splash resistant surface
- · Softly rounded corners
- · Wheelchair accessible
- WaterMark<sup>™</sup> certified
- Up to five year warranty\*