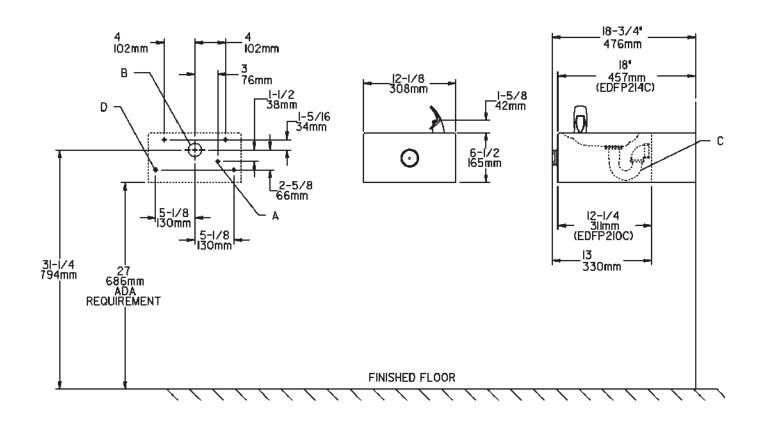

## **Technical Details**

| Material and Finish     | Stainless Steel            |
|-------------------------|----------------------------|
| Power                   | No electrical required     |
| Drinking fountain style | Vandal Resistant           |
| Mounting option         | Wall-mounted               |
| Chilling option         | Non-refrigerated           |
| Filter                  | Non-filtered (as standard) |
| Dimensions              | L: 30.8cm                  |
|                         | W: 47.6cm                  |
|                         | H: 16.5cm                  |
| Shipping weight         | 7kgs                       |
| Installation location   | Indoor and outdoor         |