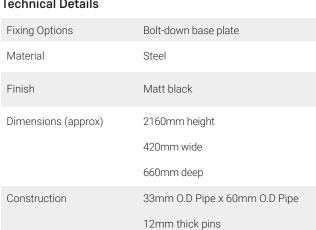

- Capacity to park 2 bikes per rail
- Conforms to AS2890.3-2015 B & C security
- Heavy duty construction
- Anti-theft shear nuts
- Plastic sleeve on hanging pins for wheel protection
- **Technical Details**