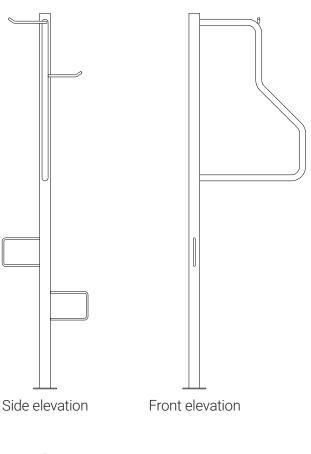

- Capacity to park 2 bikes per rail
- Conforms to AS2890.3-2015 B & C security
- Heavy duty construction
- Anti-theft shear nuts
- Plastic sleeve on hanging pins for wheel protection
- **Technical Details**

- No damage to tyre mudguards and spokes Stand-alone floor mounted
- bolt base Unique registered design
- (IP protected)

Plan view

**CIVIQ**<sup>TM</sup> Public-use Products