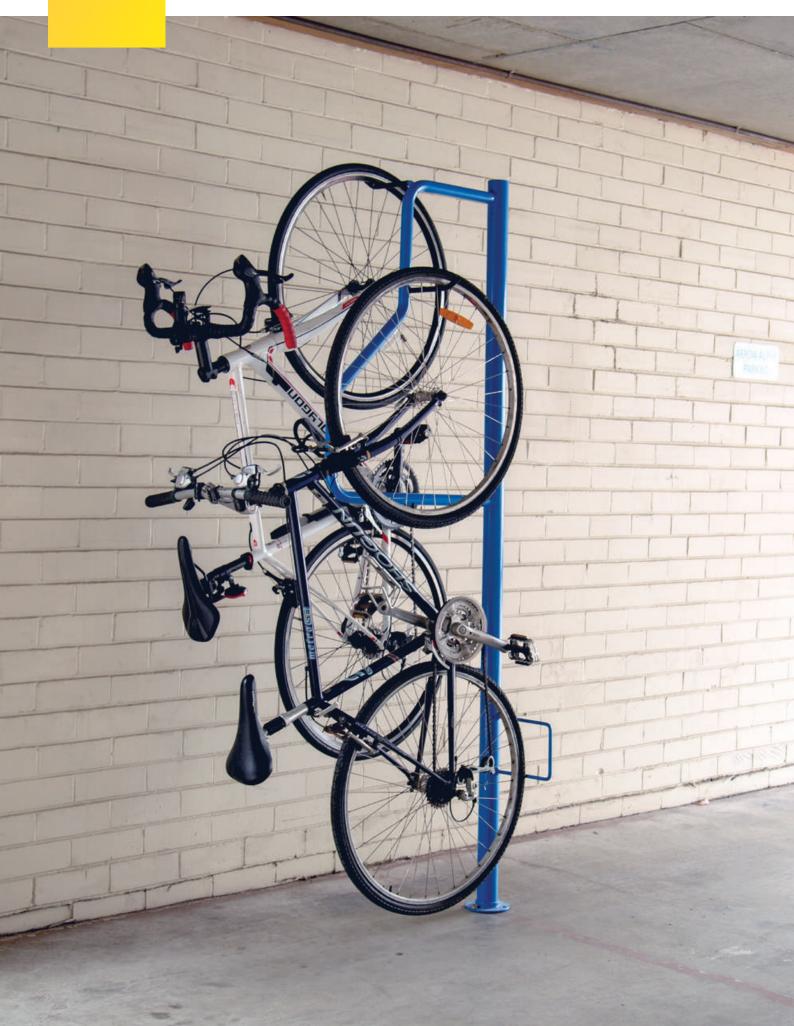

## Cycla 2-up Vertical Stand (Single-sided) Bike Rack

Product Code: CY-2UWVSS

## The Cycla 2-up Vertical Stand Single is an efficient solution for safe and secure bicycle parking ideal for areas where floor space is limited.

The bike rack uses rubber-coated pins which allow two bikes to hang easily by the front wheel. This is a more convenient solution than a cradle design which can interfere with wheel mudguards.

The product conforms to AS2980.3-2015 Class B & C. The rack comes flat packed with the pole separate for on-site bolt together assemble.

Available in a range of high grade finishes, the 2-up Vertical Stand Single-sided is ideal for end of trip facilities and public spaces.

- Capacity to park 2 bikes per rail
- Conforms to AS2890.3-2015 B & C security
- Heavy duty construction
- Anti-theft shear nuts
- Plastic sleeve on hanging pins for wheel protection
- **Technical Details**