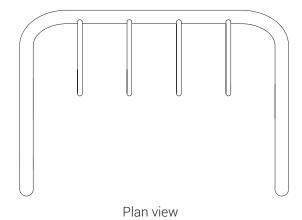

## **Technical Details**

| Fixing Options      | Bolt-down                                            |
|---------------------|------------------------------------------------------|
| Material            | Galvanised steel                                     |
|                     | Stainless steel 316                                  |
| Finish options      | Electro polish (standard with stainless steel)       |
|                     | Powder coated colour (on request –<br>Dulux colours) |
| Dimensions (approx) | 1.2m wide x 0.8m deep x 0.85m high                   |
| Construction        | Main frame: 60.3mm O.D. pipe x 2.7mm wall            |
|                     | Frame supports: 22mm 0.D. pipe x 2.0mm wall          |