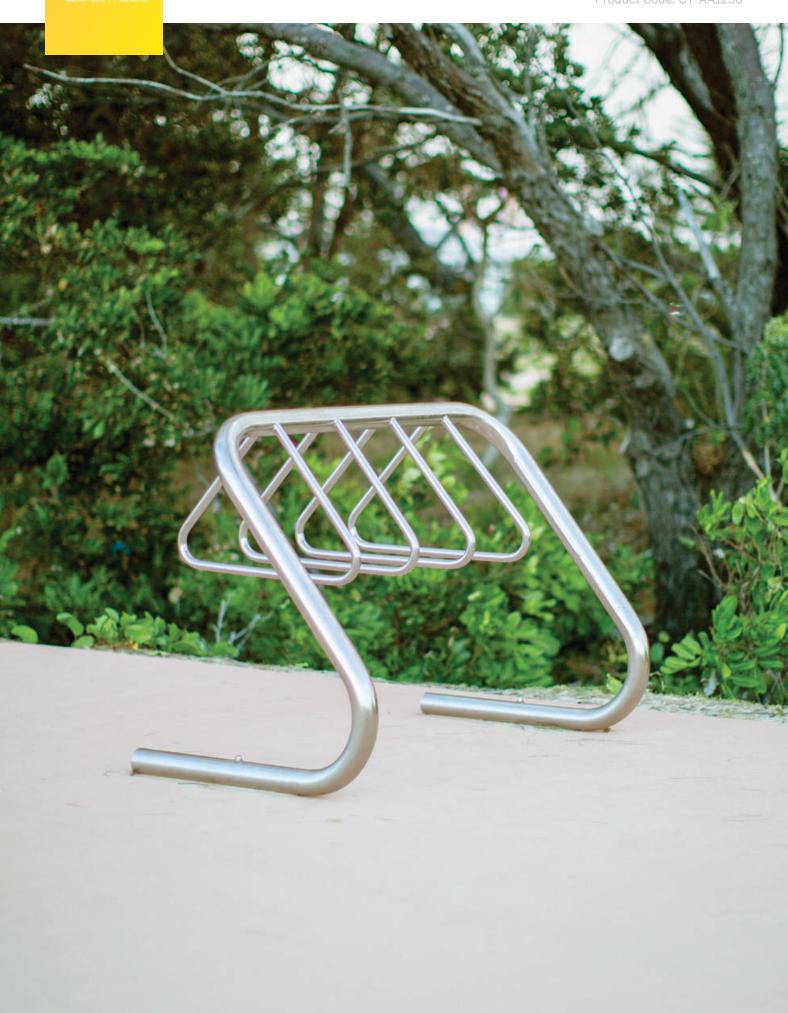

## Cycla AA series 4-ring Bicycle Rack

Product Code: CY-AA1250

## The AA Series bike rack is one of the most popular and versatile designs in Australia.

It maximises space by providing multiple bike parking spots in a compact area, and can be used with single-sided or double-sided access.

The 4-ring AA Series variant is ideal for more compact spaces, with a 7-ring variant also available for areas with higher usage.

## **Product features**

- Single-sided or Doublesided access
- Capacity to park up to 7 bikes (with double sided access)
- Durable and vandal resistant
- Anchor bolts and anti-theft shear nuts
- Heavy-duty, welded construction
- Minimal framework clutter on or near the ground