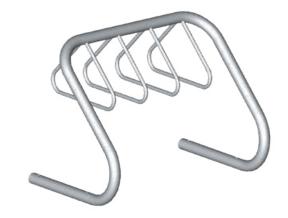

## Cycla AA series 4-ring Bicycle Rack

Product Code: CY-AA1250

## The AA Series bike rack is one of the most popular and versatile designs in Australia.

It maximises space by providing multiple bike parking spots in a compact area, and can be used with single-sided or double-sided access.

The 4-ring AA Series variant is ideal for more compact spaces, with a 7-ring variant also available for areas with higher usage.

## **Product features**

- Single-sided or Doublesided access
- Capacity to park up to 7 bikes (with double sided access)
- Durable and vandal resistant
- Anchor bolts and anti-theft shear nuts
- Heavy-duty, welded construction
- Minimal framework clutter on or near the ground