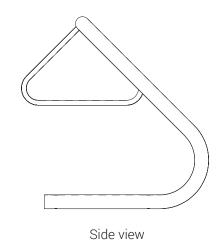

## **Technical Details**

| Fixing Options      | Bolt-down                                            |
|---------------------|------------------------------------------------------|
| Material            | Galvanised steel                                     |
|                     | Stainless steel 316                                  |
| Finish options      | Electro polish (standard with stainless steel)       |
|                     | Powder coated colour (on request –<br>Dulux colours) |
| Dimensions (approx) | 1.2m wide x 0.8m deep x 0.85m high                   |
| Construction        | Main frame: 60.3mm O.D. pipe x 2.7mm wall            |
|                     | Frame supports: 22mm 0.D. pipe x 2.0mm wall          |