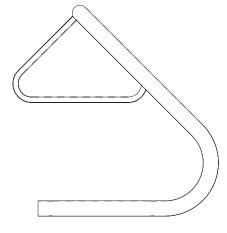

s
- Heavy-duty, welded construction
- Minimal framework clutter on or near the ground

## **Technical Details**

| Fixing Options      | Bolt-down                                         |
|---------------------|---------------------------------------------------|
| Material            | Galvanised steel                                  |
|                     | Stainless steel 316                               |
| Finish options      | Electro polish (Standard with stainless steel)    |
|                     | Powder coated colour (on request – Dulux colours) |
| Dimensions (approx) | 1.8m wide x 0.8m deep x 0.85m high                |
| Construction        | Main frame: 60.3mm 0.D. pipe x 2.7mm wall         |
|                     | Frame supports: 22mm O.D. pipe x 2.0mm wall       |





Side view



Plan view