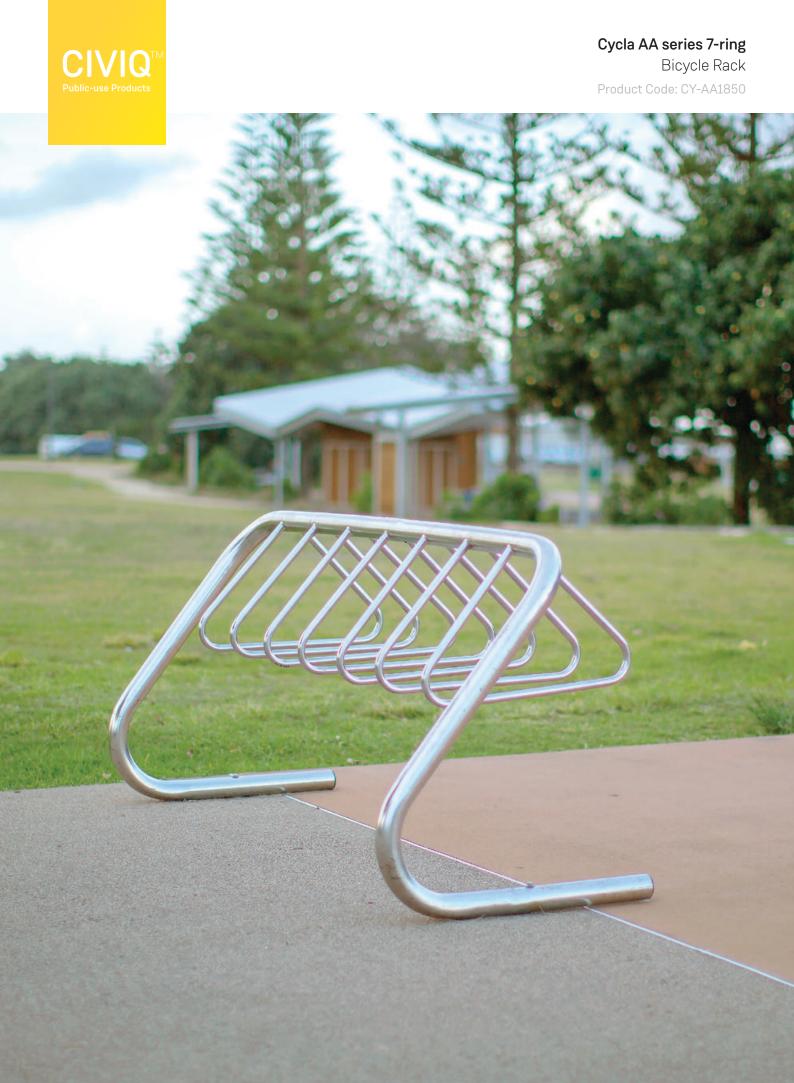

## The AA Series bike rack is one of the most popular and versatile designs in Australia.

It maximises space by providing multiple bike parking spots in a compact area, and allows for single-sided and double-sided access.

The 7-ring AA Series variant is ideal for high usage areas such as schools and campuses, with a smaller 4-ring version also available for more compact settings.

## **Product features**

- Single-sided or Doublesided access
- Capacity to park up to 7 bikes (with double sided access)
- Durable and vandal resistant
- Anchor bolts and anti-theft shear nuts
- Heavy-duty, welded construction
- Minimal framework clutter on or near the ground