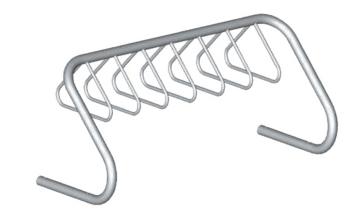

## The AA Series bike rack is one of the most popular and versatile designs in Australia.

It maximises space by providing multiple bike parking spots in a compact area, and allows for single-sided and double-sided access.

The 7-ring AA Series variant is ideal for high usage areas such as schools and campuses, with a smaller 4-ring version also available for more compact settings.

## **Product features**

- Single-sided or Doublesided access
- Capacity to park up to 7 bikes (with double sided access)
- Durable and vandal resistant
- Anchor bolts and anti-theft shear nuts
- Heavy-duty, welded construction
- Minimal framework clutter on or near the ground