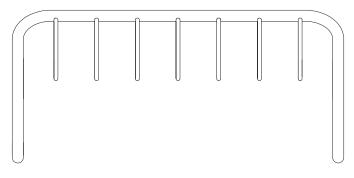

y, welded construction
- Minimal framework clutter on or near the ground

## **Technical Details**

| Fixing Options      | Bolt-down                                         |
|---------------------|---------------------------------------------------|
| Material            | Galvanised steel                                  |
|                     | Stainless steel 316                               |
| Finish options      | Electro polish (Standard with stainless steel)    |
|                     | Powder coated colour (on request – Dulux colours) |
| Dimensions (approx) | 1.8m wide x 0.8m deep x 0.85m high                |
| Construction        | Main frame: 60.3mm 0.D. pipe x 2.7mm wall         |
|                     | Frame supports: 22mm O.D. pipe x 2.0mm wall       |





Side view



Plan view