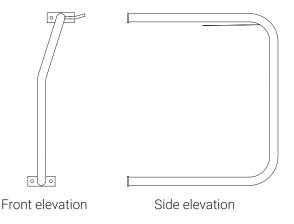

## **Technical Details**

| Fixing Options      | Wall mounted (as standard)                       |
|---------------------|--------------------------------------------------|
|                     | Optional stand-alone mounting frame (on request) |
| Material            | Stainless Steel 304                              |
| Dimensions (approx) | 700mm height<br>230mm width<br>610mm depth       |
| Construction        | 33mm O.D. pipe x 2.7mm wall                      |