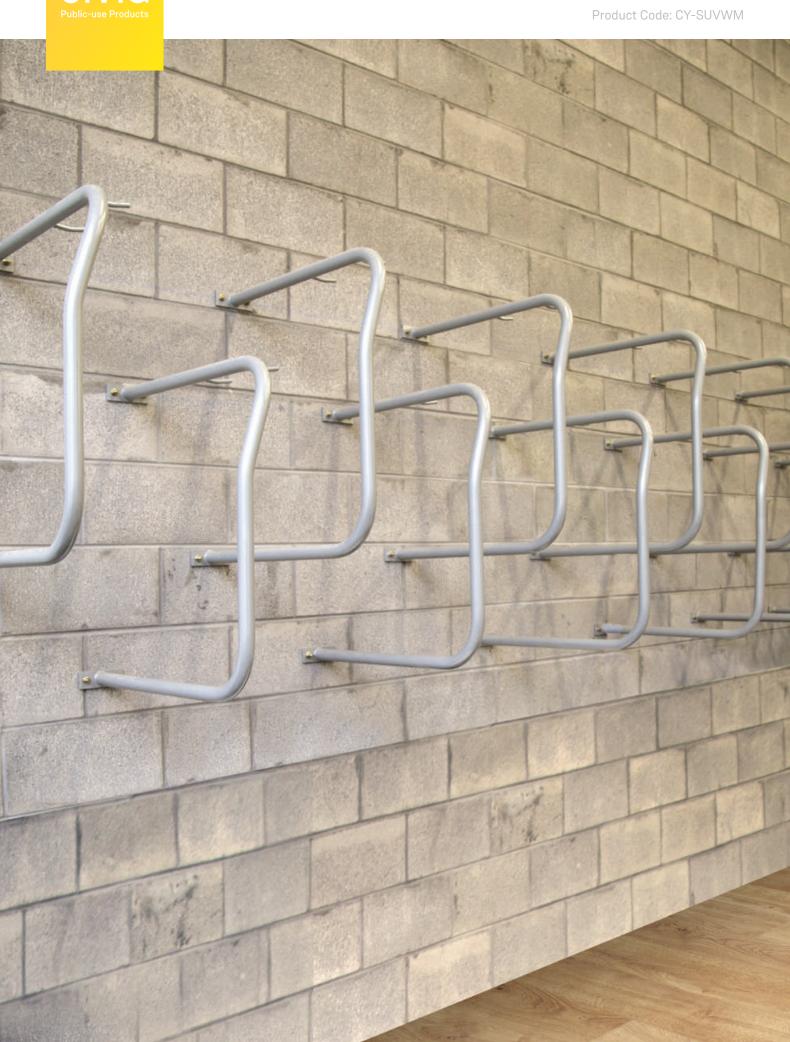

Bicycle Rail

The Cycla Single-up Vertical is an economical, wall-mounted rail design to safely secure bicycles in an efficient vertical layout.

The product has the capacity to hang one bike by the front wheel, in accordance with the requirements set out in AS2890.3 Class 3 level bicycle parking security.

Available in a range of high grade finishes, the Cycla Single-up Vertical is a space-saving solution, ideal for end of trip facilities and garage settings.

## **Product features**

- Capacity to hang one bike by the front wheel using a pin (instead of a cradle, which can cause damage to mud guards)
- Conforms to AS2890.3-2015 Class 3 security
- Heavy duty construction
- · Anti-theft shear nuts
- Plastic sleeve on hanging pins for wheel protection