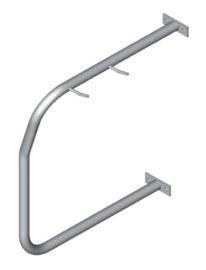

Bicycle Rail

The Cycla Single-up Vertical is an economical, wall-mounted rail design to safely secure bicycles in an efficient vertical layout.

The product has the capacity to hang one bike by the front wheel, in accordance with the requirements set out in AS2890.3 Class 3 level bicycle parking security.

## **Product features**

- Capacity to hang one bike by the front wheel using a pin (instead of a cradle, which can cause damage to mud guards)
- Conforms to AS2890.3-2015 Class 3 security
- Heavy duty construction
- · Anti-theft shear nuts
- Plastic sleeve on hanging pins for wheel protection

## **Technical Details**

| Fixing Options      | Wall mounted (as standard)                       |
|---------------------|--------------------------------------------------|
|                     | Optional stand-alone mounting frame (on request) |
| Material            | Stainless Steel 304                              |
| Dimensions (approx) | 700mm height<br>230mm width<br>610mm depth       |
| Construction        | 33mm O.D. pipe x 2.7mm wall                      |