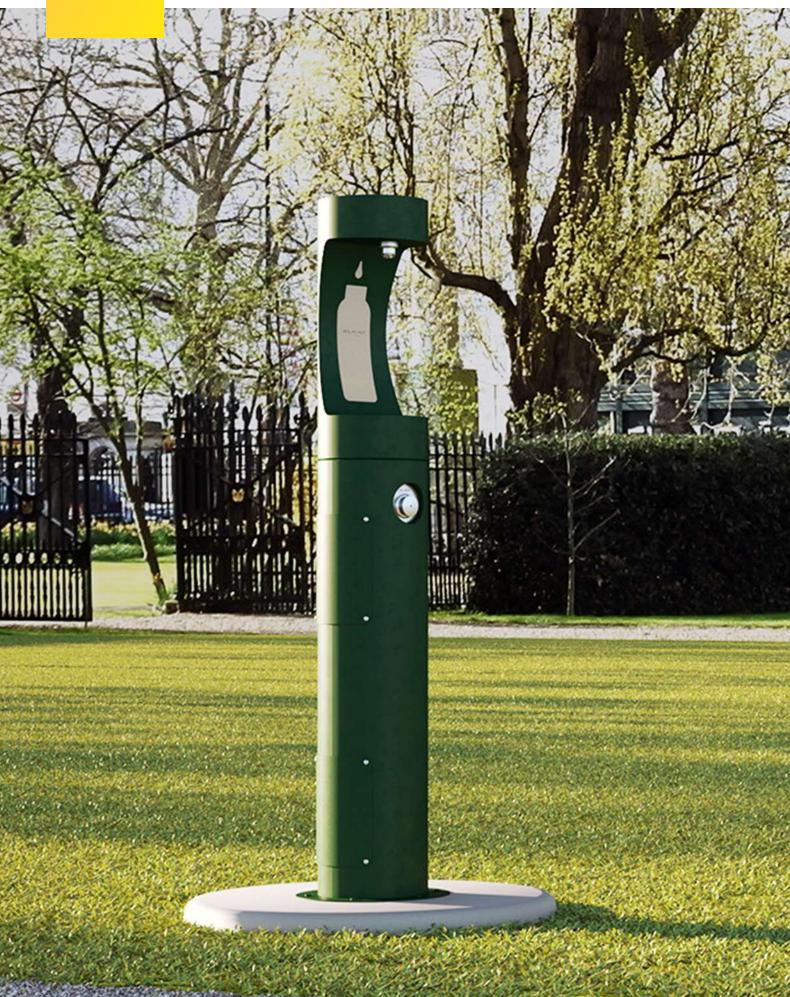

## Elkay® Outdoor EZH2O® Bottle Filling Station Pedestal, Non-Filtered Non-Refrigerated

Product Code: LK4400BF

Outdoor Bottle Filling Stations ideal for educational campuses and recreational areas. Powder-coated exterior over a corrosion-resistant stainless steel type-316 base material to provide protection from the elements.

## **Product features**

- Corrosion-resistant base material provides the ultimate protection from the elements.
- Heavy-gauge construction with tamper-resistant screws that resist stains and corrosion.
- · Laminar flow provides clean fill with minimal splash.
- Freeze-resistant options available.
- · Available in 12 stunning finishes.
- · Ideal for outdoor use.