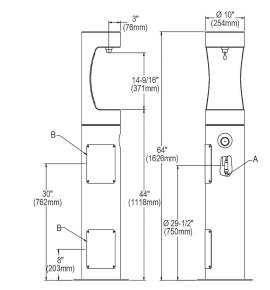

## **Technical Details**

| Power                       | No Electrical Required                                                                  |
|-----------------------------|-----------------------------------------------------------------------------------------|
| Finish                      | Beige, Black, Blue, Brown, Evergreen, Gray<br>Orange, Purple, Terracotta, White, Yellow |
| Features                    | 316 Stainless<br>Laminar Flow<br>Heavy Duty Vandal Resistant                            |
| Chilling capacity           | Non-refrigerated                                                                        |
| Bubbler style               | No Bubbler                                                                              |
| Mounting                    | Floor Mount/Freestanding                                                                |
| Compliance                  | ADA & ICC A117.1<br>Buy American Act<br>GreenSpec<br>NSF 372 (lead free)<br>NSF 61      |
| Product dimensions          | L: 356mm<br>W: 356mm<br>H: 1626mm                                                       |
| Shipping dimensions         | L: 1181mm<br>W: 419mm<br>H: 832mm                                                       |
| Approximate Shipping weight | 51 kg                                                                                   |
| Installation location       | Outdoor                                                                                 |
|                             |                                                                                         |

**OPERATING PRESSURES:** Supply water 20 – 105 psi maximum

Top view

A = 3/8" O.D. Unplated copper tube connect. Shut off valve by others. B = Access panel(8" x 10")