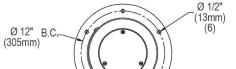

**OPERATING PRESSURES:** Supply water 20 – 105 psi maximum

Top view

A = 3/8" O.D. Unplated copper tube connect. Shut off valve by others. B = Access panel(8" x 10")