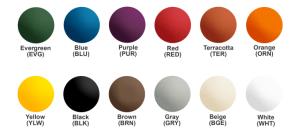

## **Technical Details**

| Power                          | No Electrical Required                                                                  |
|--------------------------------|-----------------------------------------------------------------------------------------|
| Finish                         | Beige, Black, Blue, Brown, Evergreen, Gray<br>Orange, Purple, Terracotta, White, Yellow |
| Features                       | 316 Stainless<br>Laminar Flow<br>Heavy Duty Vandal Resistant                            |
| Chilling capacity              | Non-refrigerated                                                                        |
| Bubbler style                  | No Bubbler                                                                              |
| Mounting                       | Wall Mount (On Wall)                                                                    |
| Compliance                     | ADA & ICC A117.1<br>Buy American Act<br>GreenSpec<br>NSF 372 (lead free)<br>NSF 61      |
| Product dimensions             | L: 254mm<br>W: 486mm<br>H: 813mm                                                        |
| Shipping dimensions            | L: 686mm<br>W: 432mm<br>H: 711mm                                                        |
| Approximate Shipping<br>weight | 29 kg                                                                                   |
| Installation location          | Outdoor                                                                                 |