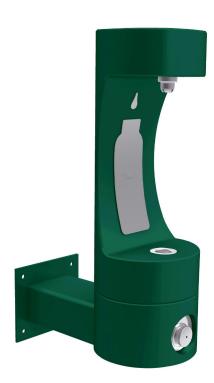

Elkay<sup>®</sup> Outdoor EZH2O<sup>®</sup> Bottle Filling Station Wall Mount, Non-Filtered Non-Refrigerated Product Code: LK4405BF

Outdoor Bottle Filling Stations ideal for educational campuses and recreational areas. Powder-coated exterior over a corrosion-resistant stainless steel type-316 base material to provide protection from the elements.

## **Product features**

- Corrosion-resistant base material provides the ultimate protection from the elements.
- Heavy-gauge construction with tamper-resistant screws that resist stains and corrosion.
- Laminar flow provides clean
- fill with minimal splash. • Freeze-resistant options
  - available.
- Available in 12 stunning
- finishes.
- Ideal for outdoor use.