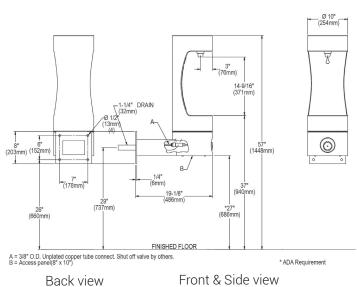

## **Technical Details**

| Power                          | No Electrical Required                                                                  |
|--------------------------------|-----------------------------------------------------------------------------------------|
| Finish                         | Beige, Black, Blue, Brown, Evergreen, Gray<br>Orange, Purple, Terracotta, White, Yellow |
| Features                       | 316 Stainless<br>Laminar Flow<br>Heavy Duty Vandal Resistant                            |
| Chilling capacity              | Non-refrigerated                                                                        |
| Bubbler style                  | No Bubbler                                                                              |
| Mounting                       | Wall Mount (On Wall)                                                                    |
| Compliance                     | ADA & ICC A117.1<br>Buy American Act<br>GreenSpec<br>NSF 372 (lead free)<br>NSF 61      |
| Product dimensions             | L: 254mm<br>W: 486mm<br>H: 813mm                                                        |
| Shipping dimensions            | L: 686mm<br>W: 432mm<br>H: 711mm                                                        |
| Approximate Shipping<br>weight | 29 kg                                                                                   |
| Installation location          | Outdoor                                                                                 |