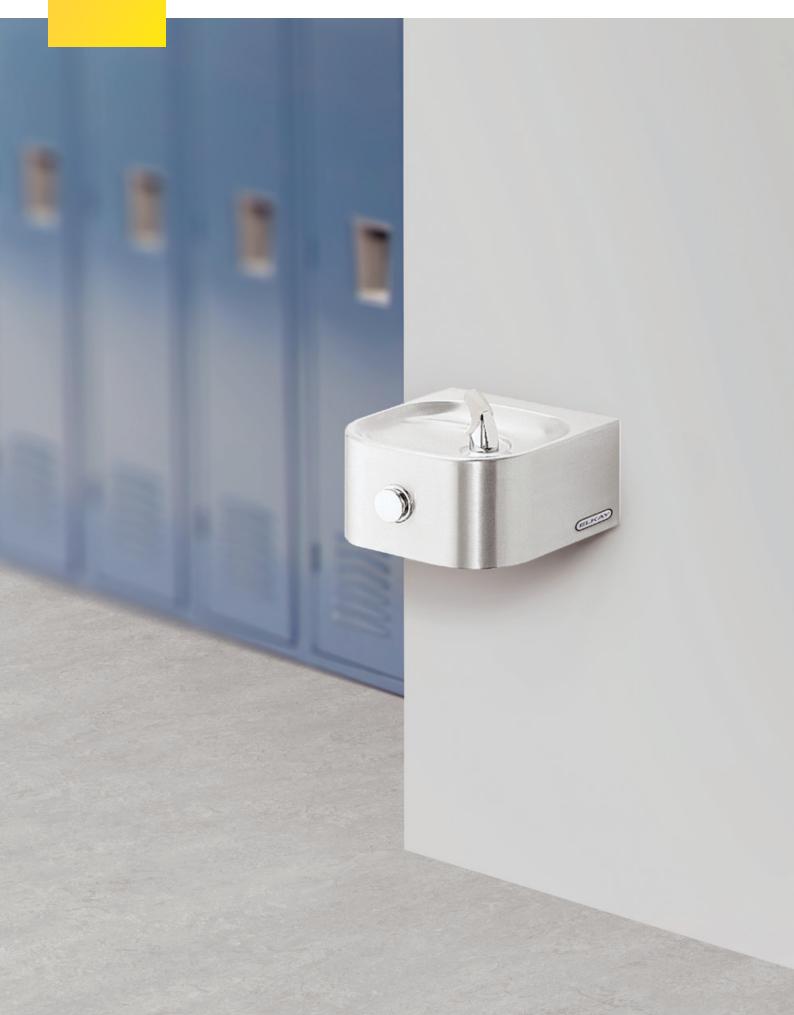

Elkay Soft Sides® Single
Drinking fountain (Non-Refrigerated)
Product code: EDFP210C

The Elkay Soft Sides® single fountain is a wall-mounted stainless steel product developed for indoor and outdoor public environments.

The fountain head features a FlexiGuard® Anti-bacterial safety nozzle, which is built into a contoured basin designed to reduce splashing. The Elkay Soft Sides® single fountain is an ideal product for school campuses, sporting complexes and other public-use spaces.