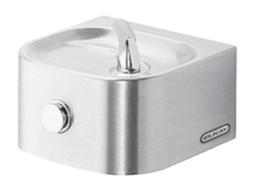

Elkay Soft Sides® Single
Drinking fountain (Non-Refrigerated)
Product code: EDFP210C

The Elkay Soft Sides® single fountain is a wall-mounted stainless steel product developed for indoor and outdoor public environments.

The fountain head features a FlexiGuard® Anti-bacterial safety nozzle, which is built into a contoured basin designed to reduce splashing. The Elkay Soft Sides® single fountain is an ideal product for school campuses, sporting complexes and other public-use spaces.

## **Product features**

- One drinking fountain
- Flexi-Guard anti-microbial safety bubbler
- Durable design
- Easy to use front push button
- · Stream height regulator
- · Softly rounded corners
- Contoured basin for a splash resistant surface
- WaterMark<sup>™</sup> certified
- Up to five year warranty\*