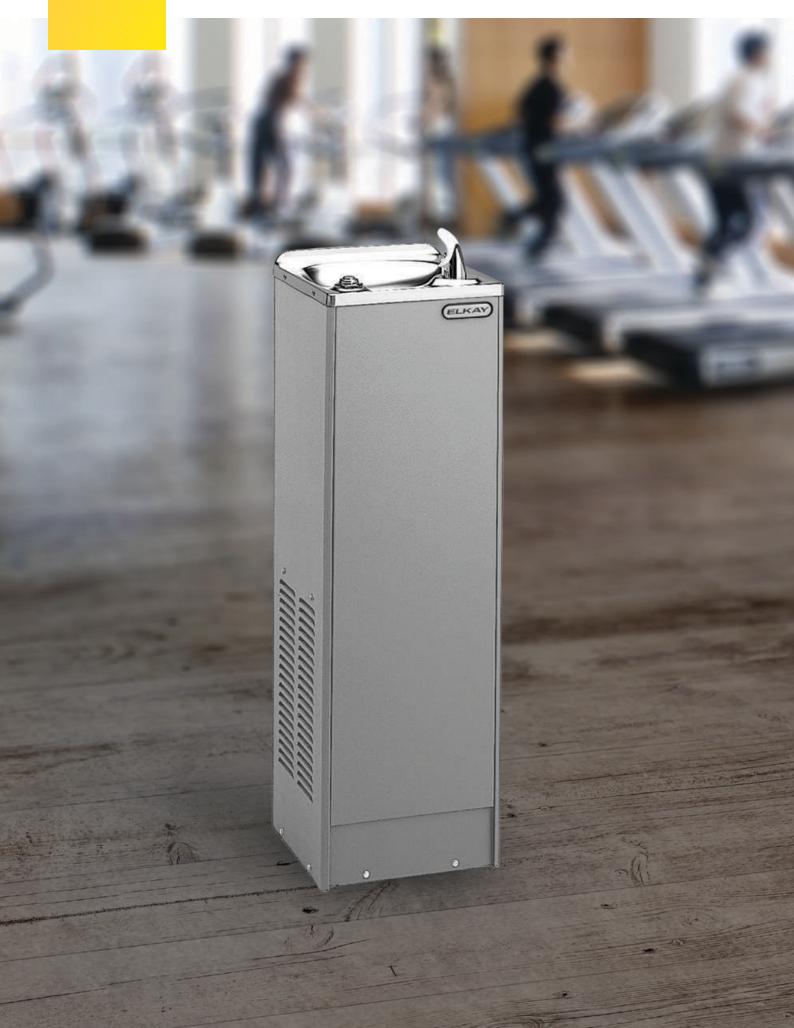

## Elkay Space-ette

Freestanding drinking fountain
Product codes: FD7003L2YJ0 (11LPH), FD7005S2YJ0 (19LPH), FD70010S2YJ0 (38LPH)

## The Elkay Space-ette is a premium, space-saving freestanding drinking fountain ideal for indoor public environments.

The unit features a Flexi-Guard anti-microbial drinking fountain nozzle infused with pliable polyester elastomer that flexes on impact. The extra-deep basin is designed to minimise splashing, while the concealed internal drainage and quality material finishes make the Space-ette the perfect solution for office, gym and campus applications.

## **Product features**

- Indoor, freestanding floor model
- · Internal drainage
- Stainless steel design
- Removable front panel
- Extra deep basin
- FlexiGuard anti-microbial safety fountain
- · Optional cup filler
- WaterMark<sup>™</sup> certified
- Up to 5 year warranty\*