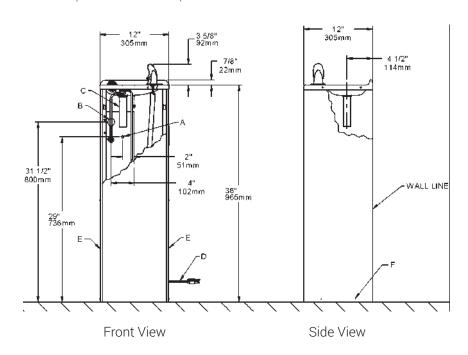

## **Technical Details**

| Material & Finish       | Stainless steel          |
|-------------------------|--------------------------|
|                         | Vinyl (11.35LPH)         |
| Power                   | 220V/50Hz                |
| Drinking fountain style | FlexiGuard Safety        |
| Mounting option         | Floor Mount/Freestanding |
| Chilling option         | 11.35LPH**               |
|                         | 19LPH* *                 |
|                         | 37.85LPH**               |
| Dimensions              | L: 30.5cm                |
|                         | W: 30.5cm                |
|                         | H: 96.5cm                |
| Shipping weight         | 24.5kgs                  |