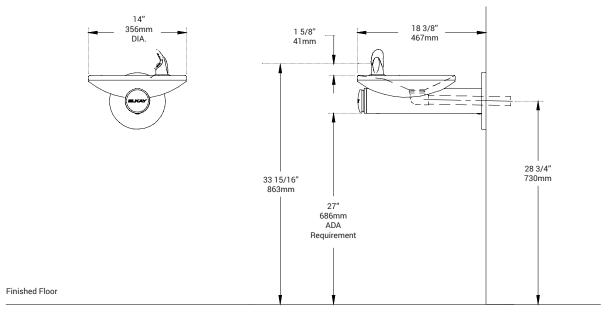

## **Technical Details**

| Material and Finish     | Stainless steel                 |
|-------------------------|---------------------------------|
| Power                   | No electrical required          |
| Drinking fountain style | SwirlFlo with FlexiGuard Safety |
| Mounting option         | Wall-mounted                    |
| Chilling option         | Non-refrigerated                |
| Filter                  | Non-filtered (as standard)      |
| Dimensions              | L: 35.6cm                       |
|                         | W: 46.7cm                       |
|                         | H: 20.3cm                       |
| Shipping weight         | 8.2kgs                          |

Front view Side view

<sup>\*</sup>Please refer to the Elkay® Product Warranty for full terms and conditions