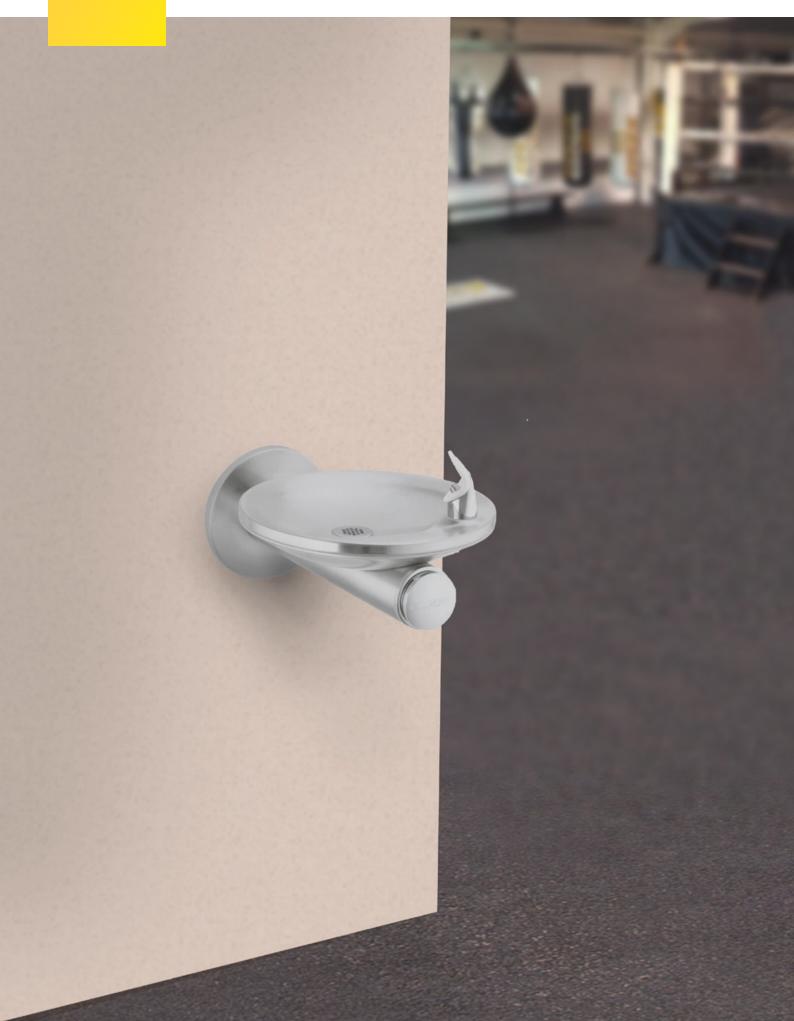

## The Elkay SwirlFlo® Single Fountain is our most stylish single-point wall-mounted drinking fountain.

The fountain features a FlexiGuard® Anti-bacterial safety nozzle for user safety, while the basin is contoured to reduce splashing. The Elkay SwirlFlo® single drinking fountain is ideal for indoor or sheltered outdoor public spaces such as shopping centres, airports and offices.

## **Product features**

- One drinking fountain
- FlexiGuard® antimicrobial nozzle
- Wheelchair-accessible stainless steel design
- Oval basin design to reduce splashing
- Easy-to-use front push button
- WaterMark<sup>™</sup> certified
- Up to 5 year warranty\*