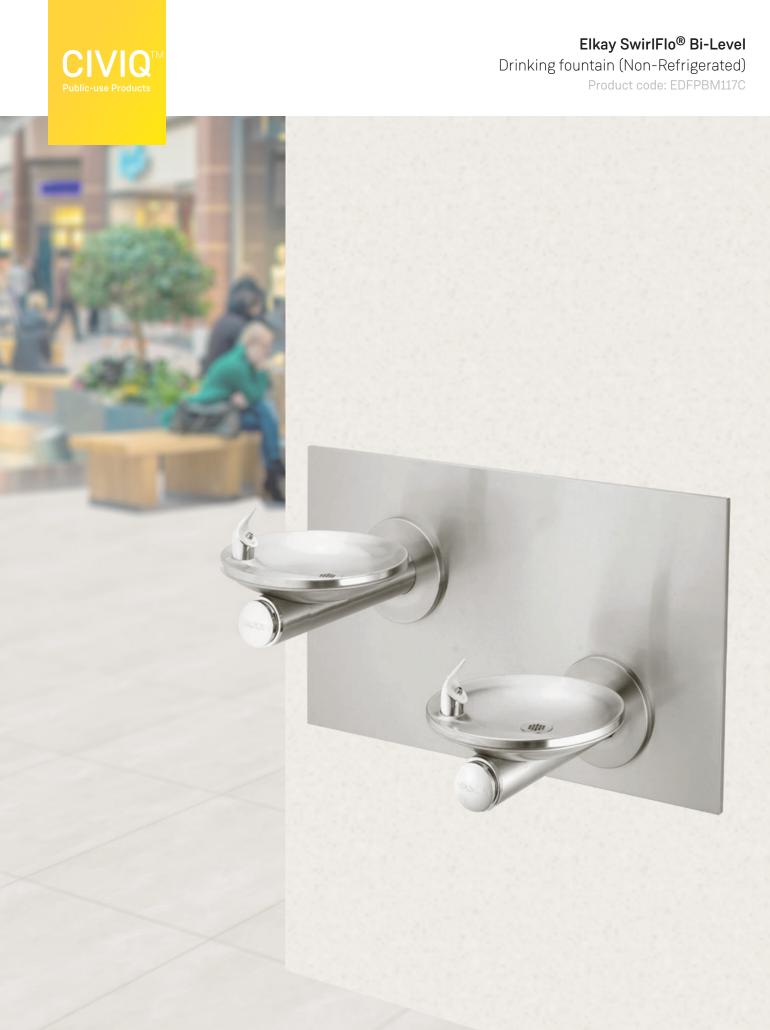

## The Elkay SwirlFlo® Bi-Level Fountain is distinguished by its stylish, durable design with two drinking fountains positioned at different heights for easy access.

Each fountain head features a FlexiGuard anti-microbial safety nozzle, while the fountain basin is contoured to reduce splashing. With its premium design and engineered performance, the unit is ideal for indoor and outdoor public and commercial spaces such as airports, offices and shopping complexes.

## **Product features**

- Two drinking fountains
- FlexiGuard® anti-microbial nozzles
- Wheelchair-accessible stainless steel design
- reduce splashing
- Easy-to-use front push button
- WaterMark<sup>™</sup> certified
- Up to 5 year warranty\*
- · Oval basin design to