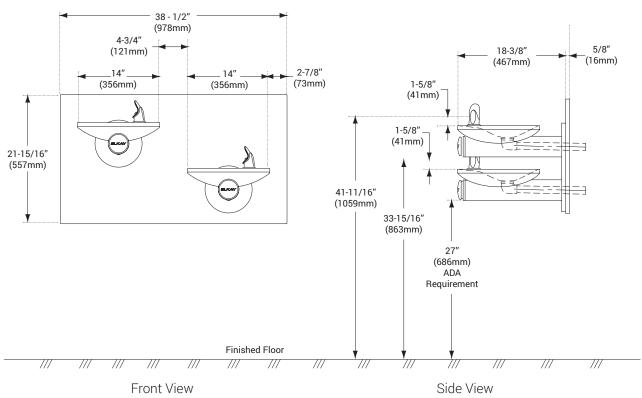

## **Technical Details**

| Material and Finish     | Stainless steel                 |
|-------------------------|---------------------------------|
| Power                   | No electrical required          |
| Drinking fountain style | SwirlFlo with FlexiGuard Safety |
| Mounting option         | Wall-mounted                    |
| Chilling option         | Non-refrigerated                |
| Filter                  | Non-filtered (as standard)      |
| Dimensions              | L: 97.8cm                       |
|                         | W: 48.3cm                       |
|                         | H: 55.8cm                       |
| Shipping weight         | 32.7kgs                         |