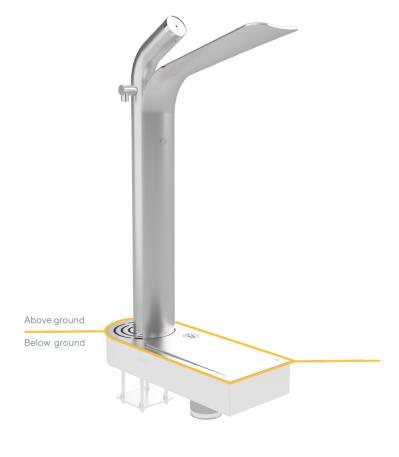

# **Drinking Fountain and Bottle Refill Station**

SKU: AQ-EL1000BF

Bring functionality and style together with the Aquafil Elegrí. The fountain features a thoughtfully designed basin with a sculpted arch. This allows any excess water to flow smoothly into an underground drainage cage. This discreet feature keeps the area clean and tidy.

### **Specification Text**

Aquafil Outdoor Drinking Water Station - 1178H x 192W x 704D. Complete with drinking fountain, AS1428.2 1992 compliant bottle filler and inground drainage cage. Structured with stainless steel. Push button or foot pedal activation options. Optional installation and maintenance package. Product Code AQ-EL1000BF.