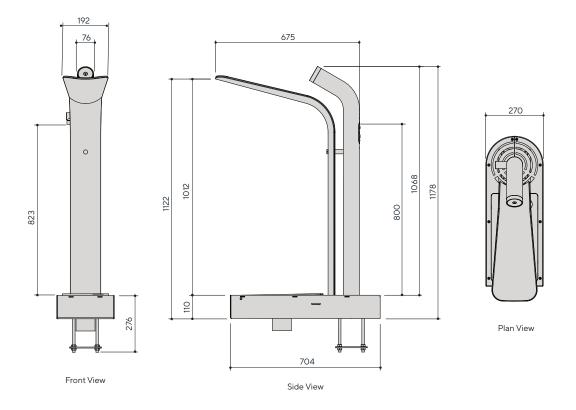

### **Specification Text**

Aquafil Outdoor Drinking Water Station - 1178H x 192W x 704D. Complete with drinking fountain, AS1428.2 1992 compliant bottle filler and inground drainage cage. Structured with stainless steel. Push button or foot pedal activation options. Optional installation and maintenance package. Product Code AQ-EL1000BF.