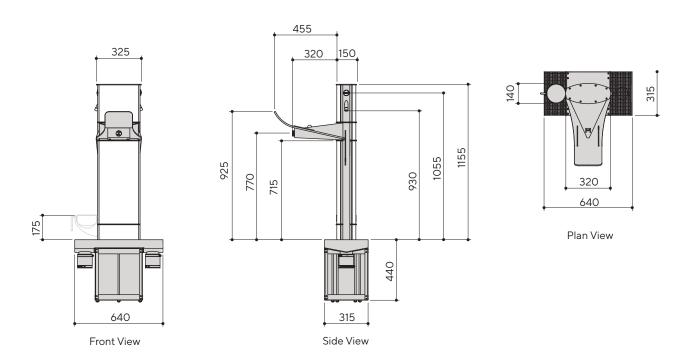

#### **Specification Text**

Aquafil Indoor or Outdoor Drinking Water Station - 1155H x 680W x 640D. Complete with drainage cage and AS1428.2 1992 compliant bottle fillers and drinking fountain. Full stainless-steel construction with UV and anti-graffiti protected interchangeable custom graphic panels. Optional dog bowl, filter, chiller, meter, thermal plumbing insulation, frost protection device, and maintenance package. Product Code AQ-FF1200BF.