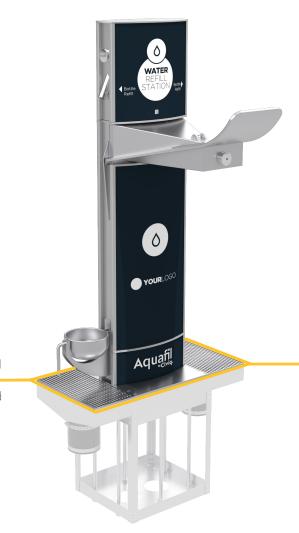

# **Drinking Fountain and Bottle Refill Station**

SKU: AQ-FF1200BF

A standout drinking water station, with custom graphic panels - suitable for people of all ages and abilities. Wheelchair-accessible drinking fountain and water bottle refill points mean the station provides access to fresh and clean drinking water to everyone in the community.

### **Key Inclusions**

Two Water Bottle Refill Points (AS1428.2 1992 Compliant) Drinking Fountain Stainless Steel Construction Stainless Steel Buttons Drainage Cage Custom Art Panels with UV and Anti-Graffiti Protection

#### **Specification Text**

Aquafil Indoor or Outdoor Drinking Water Station - 1155H x 680W x 640D. Complete with drainage cage and AS1428.2 1992 compliant bottle fillers and drinking fountain. Full stainless-steel construction with UV and anti-graffiti protected interchangeable custom graphic panels. Optional dog bowl, filter, chiller, meter, thermal plumbing insulation, frost protection device, and maintenance package. Product Code AQ-FF1200BF.