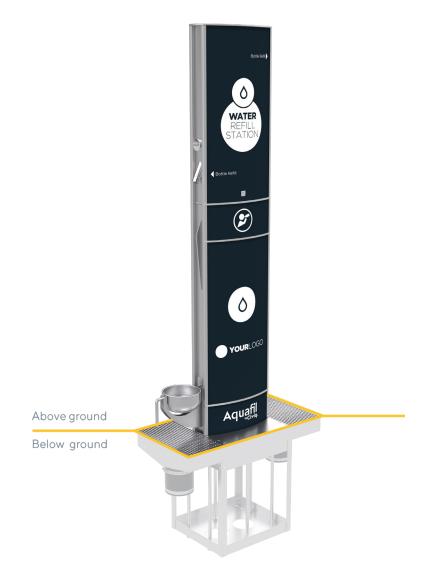

### **Bottle Refill Station**

SKU: AQ-FF1500B

A standout drinking water station, with custom graphic panels - suitable for people of all ages and abilities. Wheelchair-accessible bottle refill points mean the station provides access to fresh and clean drinking water to everyone in the community.

## **Key Inclusions**

Two Water Bottle Refill Points (AS1428.2 1992 Compliant) Stainless Steel Construction Stainless Steel Buttons Drainage Cage Custom Art Panels with UV and Anti-Graffiti Protection