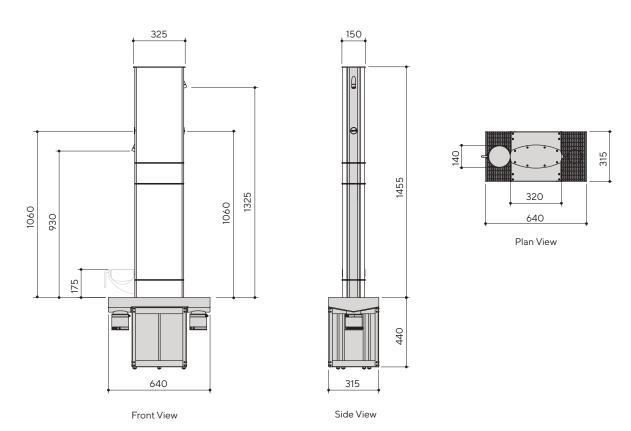

#### **Specification Text**

Aquafil Indoor or Outdoor Drinking Water Station -  $1455H \times 315W \times 640D$ . Complete with drainage cage and AS1428.2 1992 compliant bottle fillers. Full stainless-steel construction with UV and anti-graffiti protected interchangeable custom graphic panels. Optional dog bowl, filter, chiller, meter, thermal plumbing insulation, frost protection device, and maintenance package. Product Code AQ-FF1500B.