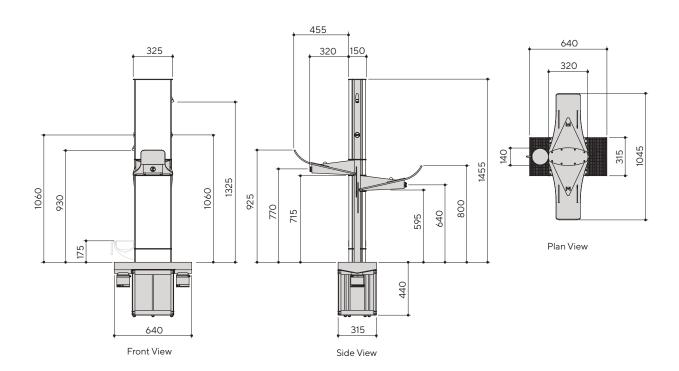

#### **Specification Text**

Aquafil Indoor or Outdoor Drinking Water Station - 1455H x 1045W x 640D. Complete with drainage cage and AS1428.2 1992 compliant bottle fillers and two drinking fountains at different heights. Full stainless-steel construction with UV and anti-graffiti protected interchangeable custom graphic panels. Optional dog bowl, filter, chiller, meter, thermal plumbing insulation, frost protection device, and maintenance package. Product Code AQ-FF1500BFF.