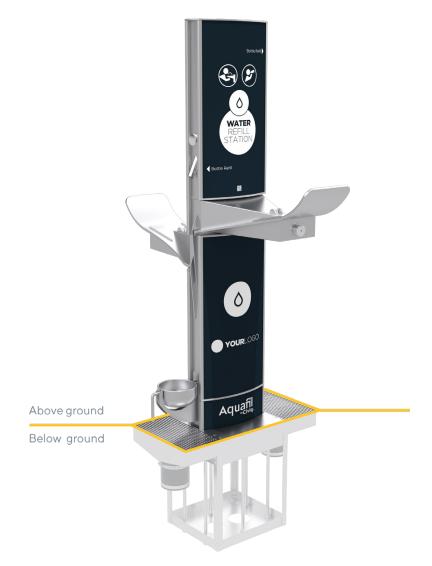

# **Drinking Fountain and Bottle Refill Station**

SKU: AQ-FF1500BFF

A standout drinking water station, with large-scale custom graphic panels - suitable for people of all ages and abilities. Dual-height drinking fountains and water bottle refill points mean the station provides access to fresh and clean drinking water to everyone in the community.

### **Key Inclusions**

Two Water Bottle Refill Points (AS1428.2 1992 Compliant) Two Drinking Fountains Stainless Steel Construction Stainless Steel Buttons Drainage Cage Custom Art Panels with UV and Anti-Graffiti Protection

#### **Specification Text**

Aquafil Indoor or Outdoor Drinking Water Station - 1455H x 1045W x 640D. Complete with drainage cage and AS1428.2 1992 compliant bottle fillers and two drinking fountains at different heights. Full stainless-steel construction with UV and anti-graffiti protected interchangeable custom graphic panels. Optional dog bowl, filter, chiller, meter, thermal plumbing insulation, frost protection device, and maintenance package. Product Code AQ-FF1500BFF.