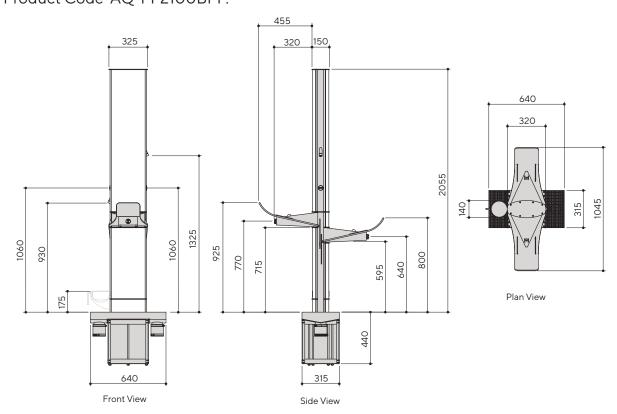

#### **Specification Text**

Aquafil Indoor or Outdoor Drinking Water Station -  $2055H \times 1045W \times 640D$ . Complete with drainage cage and AS1428.2 1992 compliant bottle fillers and two drinking fountains at different heights. Full stainless-steel construction with UV and anti-graffiti protected interchangeable custom graphic panels. Optional dog bowl, filter, chiller, meter, thermal plumbing insulation, frost protection device, and maintenance package. Product Code AQ-FF2100BFF.