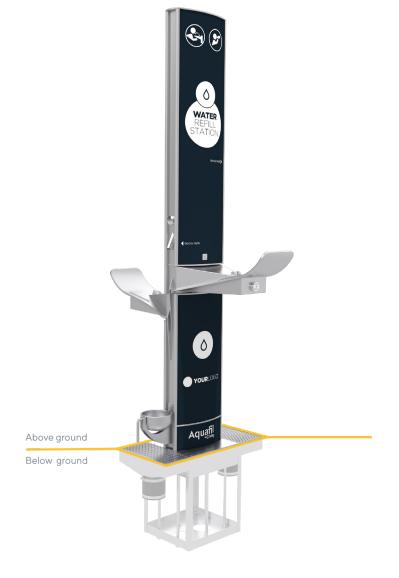

# **Drinking Fountain and Bottle Refill Station**

SKU: AQ-FF2100BFF

A standout drinking water station, with large-scale custom graphic panels - suitable for people of all ages and abilities. Dual-height drinking fountains and water bottle refill points mean the station provides access to fresh and clean drinking water to everyone in the community.

### **Key Inclusions**

Two Water Bottle Refill Points (AS1428.2 1992 Compliant) Two Drinking Fountains Stainless Steel Construction Stainless Steel Buttons Drainage Cage Custom Art Panels with UV and Anti-Graffiti Protection

#### **Specification Text**

Aquafil Indoor or Outdoor Drinking Water Station -  $2055H \times 1045W \times 640D$ . Complete with drainage cage and AS1428.2 1992 compliant bottle fillers and two drinking fountains at different heights. Full stainless-steel construction with UV and anti-graffiti protected interchangeable custom graphic panels. Optional dog bowl, filter, chiller, meter, thermal plumbing insulation, frost protection device, and maintenance package. Product Code AQ-FF2100BFF.