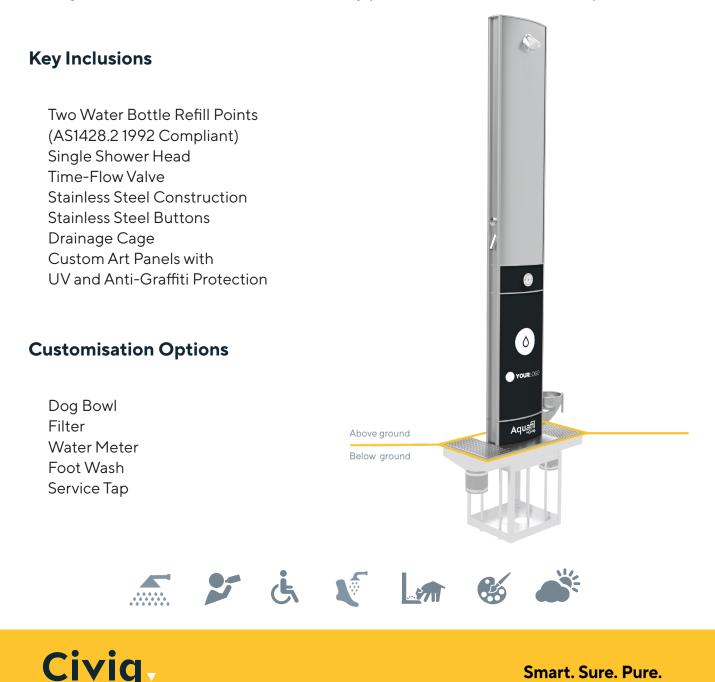

## **Single Sided Shower and Bottle Refill Station**

SKU: AQ-FS2100(SS)

Aquafil FlexiShower Single-sided Outdoor Shower can be configured with one shower head space (single-sided) or two (double-sided), and comes with anti-bacterial bottle refill points as well as integrated signage panels as standard. Drinking fountain basins, dog drinking bowls, water meters, foot wash, and filters can also be added.

With a time-flow valve that minimises water waste as well as corrosionresistant, heavy-duty stainless steel construction, the Aguafil FlexiShower Single-sided is the ideal addition to any public beach or waterfront precinct.

## **Specification Text**

Aquafil Outdoor Shower and Drinking Water Station - 2055H x 315W x 640D. Complete with drainage cage, one shower head, and AS1428.2 1992 compliant bottle fillers. Full stainless-steel construction with UV and anti-graffiti protected interchangeable custom graphic panels. Optional dog bowl, filter, meter, foot wash, service tap and maintenance package. Product Code AQ-FS2100(SS).