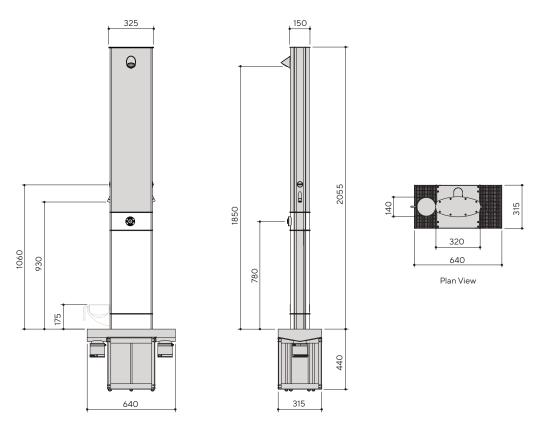

## **Specification Text**

Aquafil Outdoor Shower and Drinking Water Station - 2055H x 315W x 640D. Complete with drainage cage, one shower head, and AS1428.2 1992 compliant bottle fillers. Full stainless-steel construction with UV and anti-graffiti protected interchangeable custom graphic panels. Optional dog bowl, filter, meter, foot wash, service tap and maintenance package. Product Code AQ-FS2100(SS).