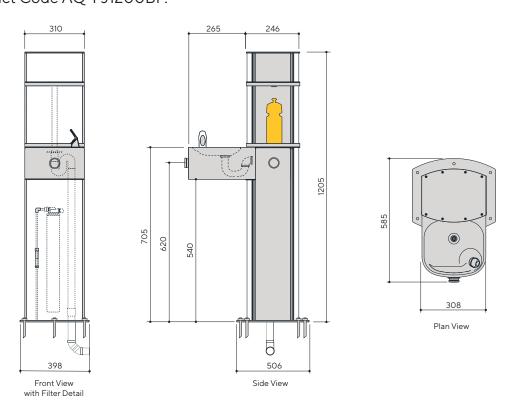

### **Specification Text**

Aquafil Indoor or Outdoor Drinking Water Station - 1205H x 359W x 585D. Complete with a drinking fountain and two AS1428.2 1992 compliant wheelchair-accessible bottle fillers on both sides. Full stainless-steel construction with UV and anti-graffiti protected interchangeable custom graphic panels. Optional filter, chiller, thermal plumbing insulation, frost protection device, installation and maintenance package. Product Code AQ-PJ1200BF.