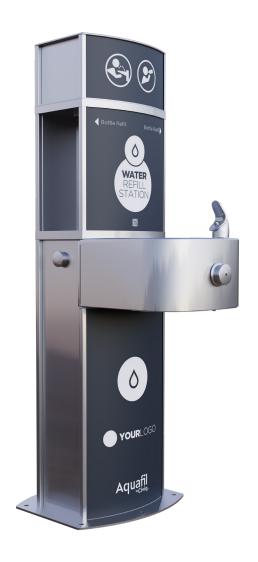

# **Aquafil Pulse Junior 1200BF**

# **Drinking Fountain and Bottle Refill Station**

SKU: AO-PJ1200BF

Stainless steel, hygienic and junior-friendly drinking water station with two bottle refill points and a fountain. Customisable, vandal-resistant signage panels allow for educational or brand messages to be featured on the exterior.

#### **Key Inclusions**

Two Water Bottle Refill Points (AS1428.2 1992 Compliant) **Drinking Fountain** Stainless Steel Construction Stainless Steel Buttons **Custom Art Panels** UV and Anti-Graffiti Protection