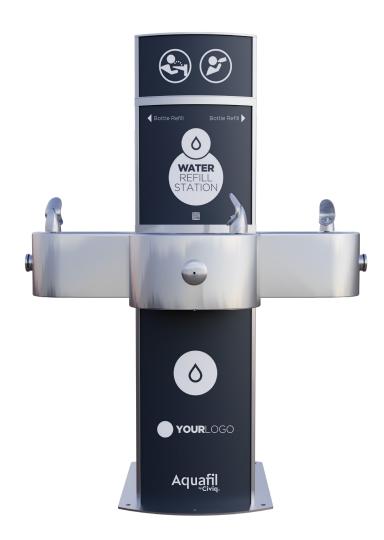

# **Drinking Fountain and Bottle Refill Station**

SKU: AO-PJ1200BFFF

Stainless steel, hygienic and junior-friendly drinking water station with two bottle refill points and three fountains. Customisable, vandal-resistant signage panels allow for educational or brand messages to be featured on the exterior.

#### **Key Inclusions**

Two Water Bottle Refill Points (AS1428.2 1992 Compliant) Three Drinking Fountains Stainless Steel Construction Stainless Steel Buttons **Custom Art Panels** UV and Anti-Graffiti Protection

### **Specification Text**

Aquafil Indoor or Outdoor Drinking Water Station - 1205H x 995W x 745D. Complete with three drinking fountains and two AS1428.2 1992 compliant wheelchair-accessible bottle fillers on both sides. Full stainless-steel construction with UV and anti-graffiti protected interchangeable custom graphic panels. Optional filter, chiller, thermal plumbing insulation, installation and maintenance package. Product Code AQ-PJ1200BFFF.