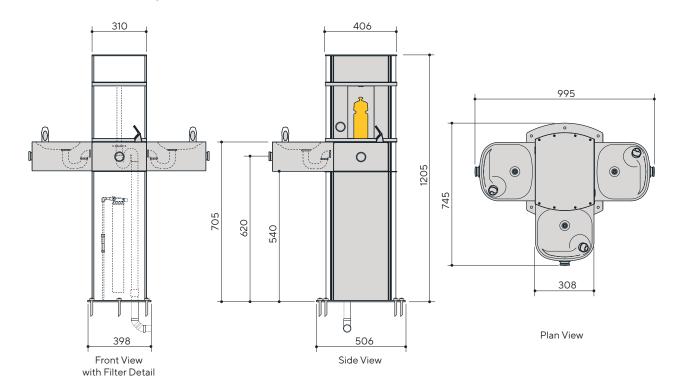

### **Specification Text**

Aquafil Indoor or Outdoor Drinking Water Station - 1205H x 995W x 745D. Complete with three drinking fountains and two AS1428.2 1992 compliant wheelchair-accessible bottle fillers on both sides. Full stainless-steel construction with UV and anti-graffiti protected interchangeable custom graphic panels. Optional filter, chiller, thermal plumbing insulation, installation and maintenance package. Product Code AQ-PJ1200BFFF.

Water Supply Connections 3/4" supply line with 1/2" male BSP connection

Drainage 40mm PVC

Shipping Dimensions 132 x 100 x 90cm

Shipping Weight 64kg