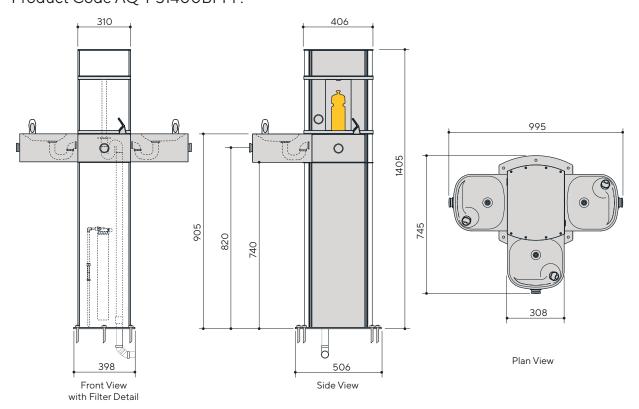

#### **Specification Text**

Aquafil Indoor or Outdoor Drinking Water Station - 1405H x 995W x 730D. Complete with three drinking fountains and two AS1428.2 1992 compliant wheelchair-accessible bottle fillers on both sides. Full stainless-steel construction with UV and anti-graffiti protected interchangeable custom graphic panels. Optional filter, chiller, thermal plumbing insulation, installation and maintenance package.

Product Code AQ-PS1400BFFF.

Visit civiq.com.au to access the most recent data, CAD files and installation instructions.