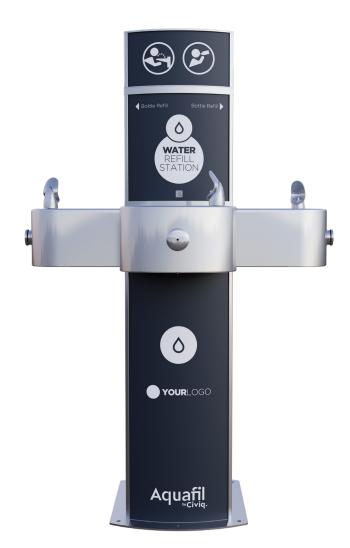

# **Drinking Fountain and Bottle Refill Station**

SKU: AO-PS1400BFFF

Stainless steel, hygienic and user-friendly drinking water station with two bottle refill points and three fountains. Customisable, vandal-resistant signage panels allow for educational or brand messages to be featured on the exterior.

### **Key Inclusions**

Two Water Bottle Refill Points (AS1428.2 1992 compliant) Three Drinking Fountains Stainless Steel Construction Stainless Steel Buttons **Custom Art Panels** UV and Anti-Graffiti Protection

#### **Specification Text**

Aquafil Indoor or Outdoor Drinking Water Station - 1405H x 995W x 730D. Complete with three drinking fountains and two AS1428.2 1992 compliant wheelchair-accessible bottle fillers on both sides. Full stainless-steel construction with UV and anti-graffiti protected interchangeable custom graphic panels. Optional filter, chiller, thermal plumbing insulation, installation and maintenance package.