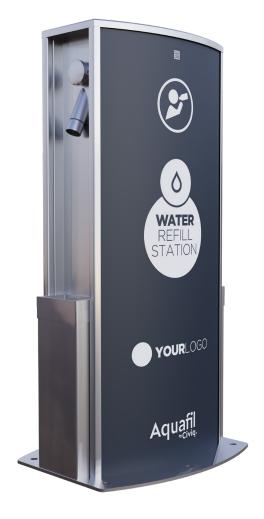

## **Bottle Refill Station**

SKU: AQ-SO700B

Compact, colourful and cost-effective. The Aquafil Solo range of drinking water stations offers a compact, sustainable and multi-purpose solution for outdoor areas. Large, interchangeable panels combine easy access to drinking water with custom branding or graphics.

# **Key Inclusions**

Two Water Bottle Refill Points Stainless Steel Construction Stainless Steel Buttons Custom Art Panels with UV and Anti-Graffiti Protection

### **Specification Text**

Aquafil Outdoor Drinking Water Station - 724H x 359W x 296D.

Complete with two wheelchair-accessible bottle fillers on both sides. Stainless-steel and aluminium construction with UV and anti-graffiti protected interchangeable custom graphic panels. Optional filter, chiller with optional meter, installation, and maintenance package. Product Code AQ-SO700B.