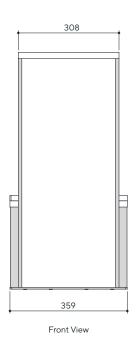

### **Specification Text**

Aquafil Outdoor Drinking Water Station - 724H x 359W x 296D.

Complete with two wheelchair-accessible bottle fillers on both sides. Stainless-steel and aluminium construction with UV and anti-graffiti protected interchangeable custom graphic panels. Optional filter, chiller with optional meter, installation, and maintenance package. Product Code AQ-SO700B.