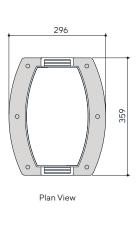

### **Specification Text**

Aquafil Outdoor Drinking Water Station - 724H x 359W x 296D.

Complete with two wheelchair-accessible bottle fillers on both sides. Stainless-steel and aluminium construction with UV and anti-graffiti protected interchangeable custom graphic panels. Optional filter, chiller with optional meter, installation, and maintenance package. Product Code AQ-SO700B.