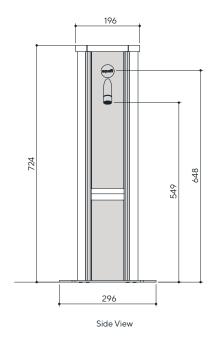

### **Specification Text**

Aquafil Outdoor Drinking Water Station - 724H x 359W x 296D.

Complete with two wheelchair-accessible bottle fillers on both sides. Stainless-steel and aluminium construction with UV and anti-graffiti protected interchangeable custom graphic panels. Optional filter, chiller with optional meter, installation, and maintenance package. Product Code AQ-SO700B.