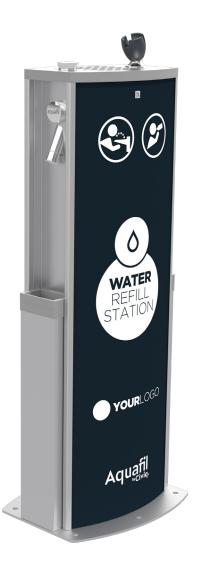

# **Drinking Fountain and Bottle Refill Station**

SKU: AQ-SO900BF

Compact, colourful and cost-effective. The Aquafil Solo range of drinking water stations offers a compact, sustainable and multi-purpose solution for outdoor areas. Large, interchangeable panels combine easy access to drinking water with custom branding or graphics.

## **Key Inclusions**

Two Water Bottle Refill Points One Drinking Fountain Stainless Steel Construction Stainless Steel Buttons Custom Art Panels With UV and Anti-Graffiti Protection