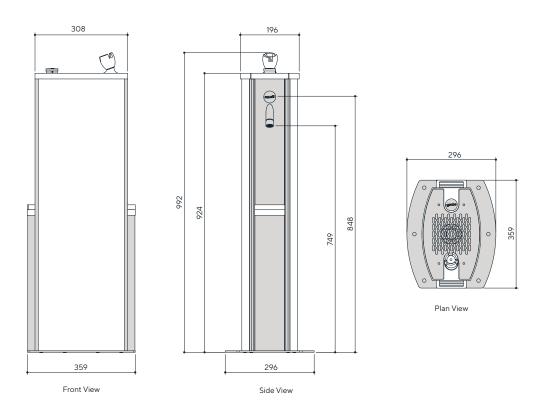

#### **Specification Text**

Aquafil Outdoor Drinking Water Station - 992H x 359W x 296D.

Complete with one drinking fountain and two wheelchair-accessible bottle fillers on both sides. Stainless-steel and aluminium construction with UV and anti-graffiti protected interchangeable custom graphic panels. Optional filter, chiller with optional water meter, installation, and maintenance package. Product Code AQ-SO900BF.