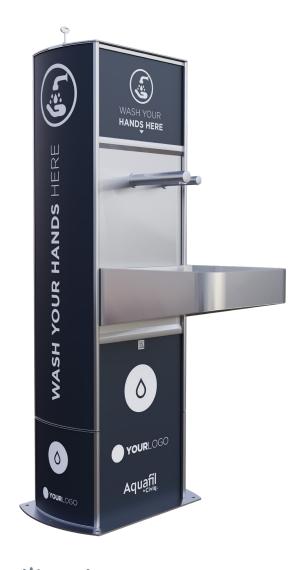

# **Handwash Station**

SKU: AQ-FW1500ST

Proper hand hygiene is one of the simplest ways to prevent and control the spread of germs.

The sensor-activated tap reduces touchpoints. Durable, vandal-resistant design ensures suitability for high-traffic environments. Interchangeable signage panels provide branding opportunities.

Ideal for facilities and public spaces where regular hand hygiene is encouraged.

## **Key Inclusions**

Sensor Activated Tap 6 x D Cell Batteries Custom Art Panels with UV and Anti-Graffiti protection

### **Specification Text**

Aquafil Indoor or Outdoor Handwash Station - 1526H x 500W x748D. Complete with sensor-activated tap. Stainless steel and aluminium construction with interchangeable custom graphic panels with UV and anti-graffiti protection. Optional sensor-activated soap dispenser, towel dispenser, installation and maintenance package. Product Code AQ-FW1500ST.