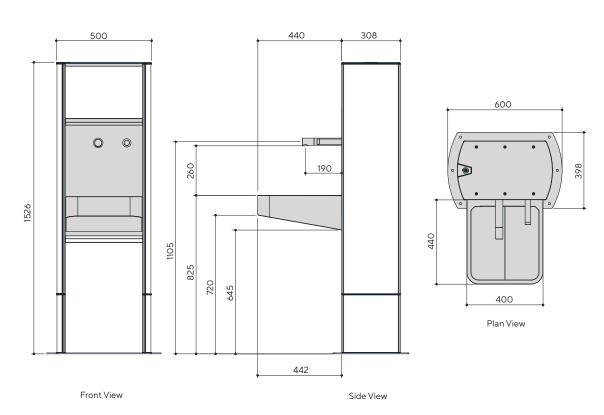

### **Specification Text**

Aquafil Indoor or Outdoor Handwash Station - 1526H x 500W x748D. Complete with sensor-activated tap. Stainless steel and aluminium construction with interchangeable custom graphic panels with UV and anti-graffiti protection. Optional sensor-activated soap dispenser, towel dispenser, installation and maintenance package. Product Code AQ-FW1500ST.