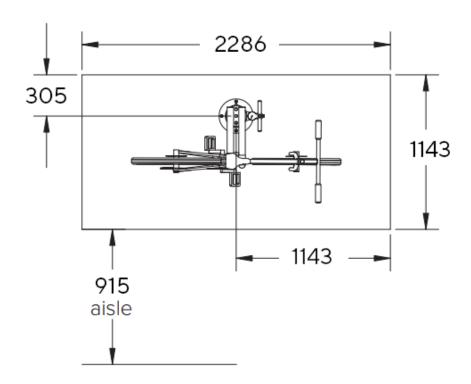

Finish Options Galvanised steel powder coat grey (standard)

Add colour vinyl wrap

Add branded graphic wrap

Dimensions (approx) 1500 x 150 x 460mm

### **Specification Text**

Cycla Indoor and Outdoor Bicyle Repair Station - 1500H x 150W x 460D. Galvanised steel construction with grey power coat, complete with commonly used tools: Philips and flat head screwdrivers, Allen wrenches (2.5, 3, 4, 5, 6, 8mm), Headset wrench, Pedal wrench, Box wrenches (8, 9, 10, 11, 15, 32mm), T25 Torx wrench and Tire levers (2). Connected to the station by braided stainless steel aircraft cables. Optional finishes: add colour vinyl wrap or branded graphic wrap. Product Code CY-FIXIT.