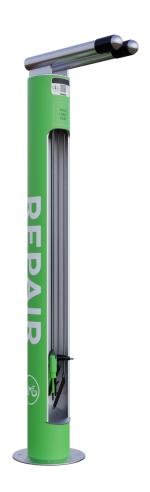

## **Bicycle Repair Station**

SKU: CY-FIXIT

Comprehensive Bike Repair Station with essential bike repair and maintenance tools.

Attach your bike to the Cycla Fixit stand, enabling you to make repairs with ease. Adjust brakes, tune derailleurs, and replace tyres. Secure stainless steel cables and tamper-proof fasteners ensure tools are easy to access and use.

#### **Features**

Includes commonly used tools for simple bike maintenance Accommodates most bike types with hanger arms High-security tamper-resistant fasteners Braided stainless steel aircraft cables secure tools Swivel connected Screwdrivers and Allen Wrenches

#### **Tools Included**

Philips and flat head screwdrivers 2.5, 3, 4, 5, 6, 8mm Allen wrenches Headset wrench Pedal wrench 8, 9, 10, 11mm Box Wrenches Tyre levers (2) T25 Torx wrench

Finish Options Galvanised steel powder coat grey (standard)

Add colour vinyl wrap

Add branded graphic wrap

Dimensions (approx) 1500 x 150 x 460mm

### **Specification Text**

Cycla Indoor and Outdoor Bicyle Repair Station - 1500H x 150W x 460D. Galvanised steel construction with grey power coat, complete with commonly used tools: Philips and flat head screwdrivers, Allen wrenches (2.5, 3, 4, 5, 6, 8mm), Headset wrench, Pedal wrench, Box wrenches (8, 9, 10, 11, 15, 32mm), T25 Torx wrench and Tire levers (2). Connected to the station by braided stainless steel aircraft cables. Optional finishes: add colour vinyl wrap or branded graphic wrap. Product Code CY-FIXIT.