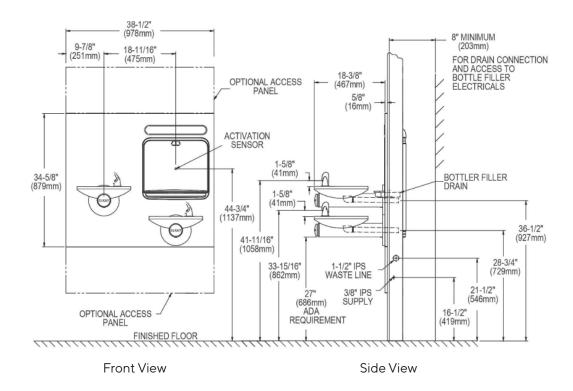

Chilling Option Non-refrigerated
Filter Option Non-filtered
Dimensions 98 x 49 x 87 cm

Shipping Weight 54 kg
Installation Location Indoor