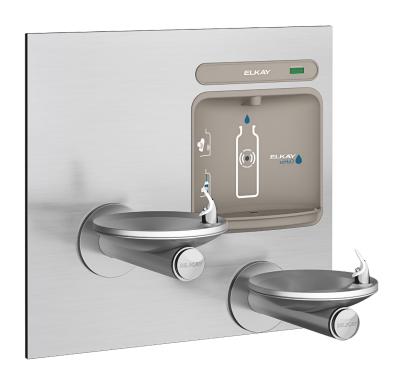

## **Dual Fountain and Auto-Sensor Bottle Filler**

SKU: LZEDFPBM117WSX

The Elkay SwirlFlo EZH2O Non Refrigerated is the ultimate multi-functional public use drinking fountain water station for indoor environments.

The design features a bottle refill dispenser, as well as bi-level drinking fountains, wrapped in an elegant, streamlined in-wall stainless steel case.

Features a sanitary no-touch activation sensor which has a 20 second shutoff timer and a Green Ticker that counts the number of bottles saved from waste.

### **Key Inclusions**

Disability Friendly Design. Bottle Refill Complies With AS1428.2 1992 Stainless Steel Construction Bi-level Fountains Auto-Sensor Bottle Filler Quick Fill Rate Drainage System to Prevent Stagnant Water Build-Up

# **Special Features**

Antimicrobial Green Ticker Laminar Flow Real Drain