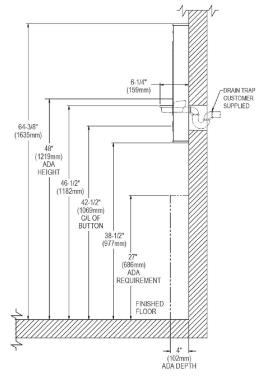

#### **Key Inclusions**

Disability Friendly Design. Bottle Refill Complies With AS1428.2 1992 Stainless Steel Construction Mechanical Surface Design Push Button Activation Quick Fill Rate Drainage System to Prevent Stagnant Water Build-Up

Front View Side View

Visit civiq.com.au to access the most recent data, CAD files and installation instructions.