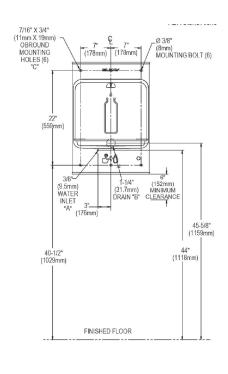

Dimensions 46 x 16 x 66 cm

Shipping Weight 9 kg
Installation Location Indoor

Front View Side View

Visit civiq.com.au to access the most recent data, CAD files and installation instructions.