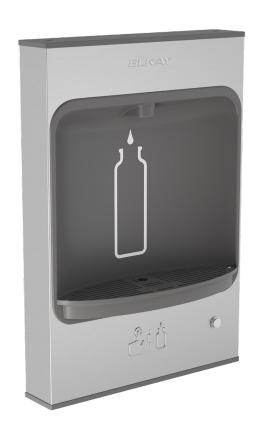

## **Bottle Filling Station**

SKU: EMASM

The Elkay EZH2O® water bottle filling station is distinguished by its compact, space saving design.

The unit quickly delivers fresh drinking water through an anti-microbial bottle refill nozzle whilst enhancing sustainability by reducing the user's dependency on disposable plastic bottles.

The EZH2O Mechanical Surface Mount is ideal for schools and sports complexes, providing clean, fresh bottle refills for users on the go.

Front View Side View

Visit civiq.com.au to access the most recent data, CAD files and installation instructions.