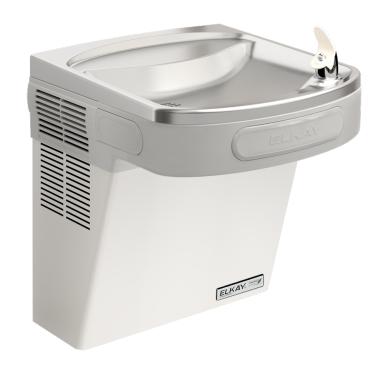

## **Drinking Fountain (Refrigerated)**

SKU: EZS8S2JO

The Elkay Easy Touch is one of our most popular wall-mounted chilled drinking fountains ideal for indoor public environments.

The drinking water fountain features a Flexi-Guard anti-microbial nozzle for safety, as well as an easy touch push bar control for effortless access. With its economical and robust wheelchair-accessible design, and deep basin to minimise splashing, the Elkay Easy Touch is a popular choice for schools, childcare centres, sporting facilities and commercial campuses.

#### **Key Inclusions**

Wheelchair Accessible Design Refrigerated Water Stainless Steel Construction Easy Touch Push Bar Quick Fill Rate Drainage System to Prevent Stagnant Water Build-up

### **Special Features**

Antimicrobial Flexi-Guard Laminar Flow Extra Deep Basin Minimising Splashing Integral Drain Real Drain

#### **Specification Text**

Elkay Wall Mount Non-filtered Refrigerated Stainless. Chilling Capacity of 30 LPH (litres per hour) of 10 C drinking water, based on 26 C inlet water and 32 C ambient. Furnished with Flexi-Guard ® Safety Bubbler. Electronic Front Bubbler Pushbar activation. Product shall be Wall Mount (On Wall), for Indoor applications.