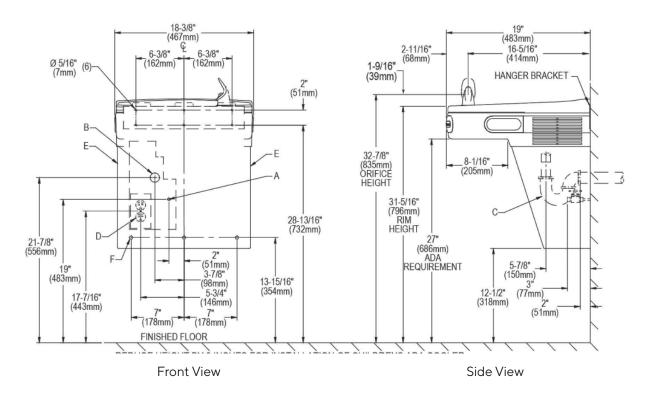

Full Load Amps 5 Rated Watts: 370

Filter Option 1 micron or 5 micron (on request)

Dimensions 47 x 49 x 51 cm

Shipping Weight 24 kg
Installation Location Indoor