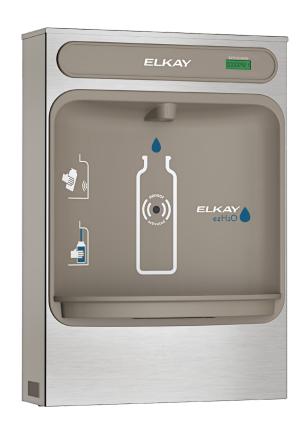

# Elkay® EZH2O® Auto Sensor Surface Mount

## **Bottle filling station**

SKU: EZWSSMJO

The Elkay EZH2O® water bottle filling station is distinguished by its compact, space saving design that can be activated hands-free.

The unit quickly delivers fresh drinking water through an anti-microbial bottle refill nozzle whilst enhancing sustainability by reducing the user's dependency on disposable plastic bottles. The sanitary hands-free activation sensor has a 20 second shut off time, while the Green Ticker counts the number of bottles saved from waste.

The EZH2O Auto Sensor Surface Mount is ideal for schools and sports complexes, providing clean, fresh bottle refills for users on the go.

#### **Key Inclusions**

Disability friendly design. Bottle refill complies with AS1428.2 1992 Hands free auto-sensor activation Stainless steel construction Quick fill rate Drainage system to prevent stagnant water build-up

### **Special Features**

Antimicrobial Chilled Laminar Flow Real Drain