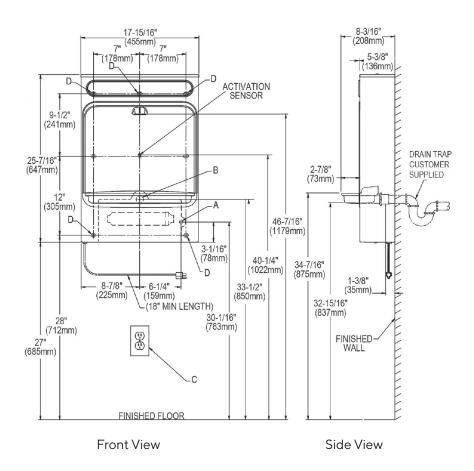

#### **Technical Details**

Material and finish Stainless steel
Power 220V/50-60Hz

Mounting type Wall Mount (on wall)

Chilling option Non-refrigerated (as standard)

Remote chiller

Dimensions 46 x 21 x 65 cm

Shipping weight 15 kg Installation Location Indoor