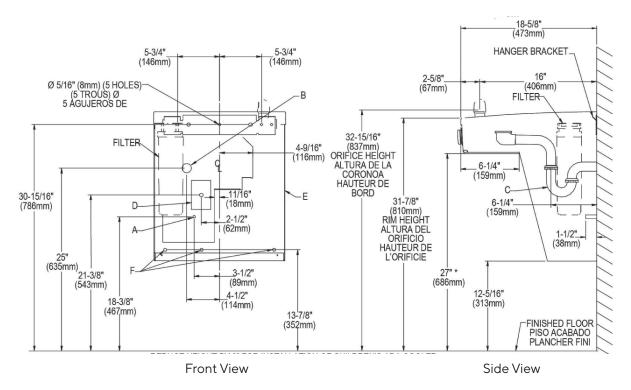

Chilling Capacity 30 LPH

Full Load Amps 3 Rated Watts: 370

Filter Option 1 micron or 5 micron Dimensions 92 x 48 x 99 cm

Shipping Weight 54 kg

Installation Location Indoor & Outdoor