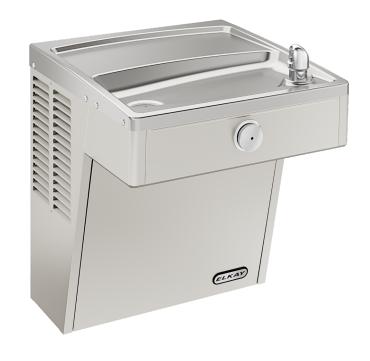

## **Drinking Fountain (Refrigerated)**

SKU: LVRC8S2JO

The Elkay Vandal Resistant wall-mounted drinking fountain is a robust, chilled water station, ideal for indoor or outdoor public spaces.

The drinking water fountain features a chrome-plated one-piece design, with a hard-wearing single-action mechanical push button for easy access. With its vandal-resistant fountain nozzle and button, and wheelchair accessibility, the Elkay Vandal Resistant is the perfect solution for heavy usage in public spaces such as schools or educational campuses, and sporting complexes.

#### **Key Inclusions**

Wheelchair Accessible Design Fountain Filtered and Refrigerated Water Stainless Steel Construction Mechanical Front Fountain Button Quick Fill Rate Drainage System to Prevent Stagnant Water Build-up

### **Special Features**

Vandal Resistant Antimicrobial Laminar Flow Real Drain