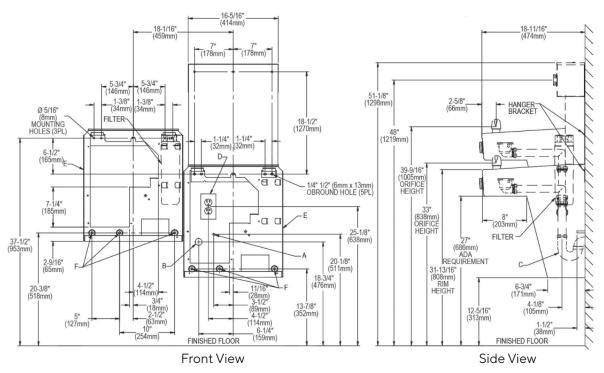

Chilling Capacity 30 LPH

Full Load Amps 3 Rated Watts: 370

Filter Option 1 micron or 5 micron Dimensions 92 x 48 x 99 cm

Shipping Weight 54 kg

Installation Location Indoor and Outdoor