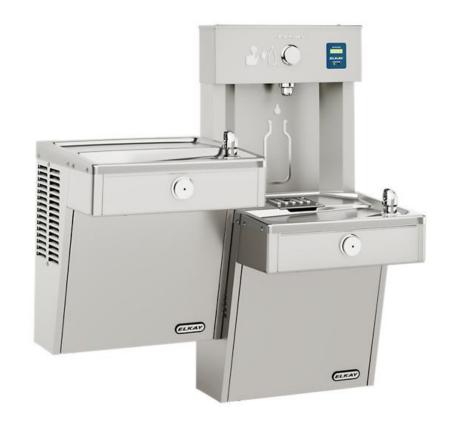

## **Dual Drinking Fountain and Bottle Filling Station (Refrigerated)**

SKU: LVRCTL8WS2K

The Elkay EZH2O Bottle Filling Station and Dual Drinking Fountain delivers a clean quick water bottle fill and enhances sustainability by minimising our dependency on disposable plastic bottles.

Vandal-resistant cooler and bottle filling station in a consolidated space saving DDA compliant design. Push-button activation with automatic 20-second shut-off timer on bottle filler. Suitable for indoor and outdoor installation.

The perfect solution for schools, gyms, offices, and commercial buildings.

#### **Key Inclusions**

AS1428.2 1992 Bottle Refill Wheelchair Accessible Design **Dual Fountain** Filtered and Refrigerated Water Stainless Steel Construction Electronic Button Filler Button Mechanical Front Fountain Button Quick Fill Rate Drainage System to Prevent Stagnant Water Build-up

### **Special Features**

Vandal Resistant Antimicrobial Green Ticker Laminar Flow Real Drain Visual Filter Monitor

#### **Specification Text**

Elkay ezH2O® Vandal-Resistant Bottle Filling Station & Bi-Level Filtered Refrigerated Stainless. Chilling Capacity of 30 LPH (litres per hour) of 10 C drinking water, based on 26 C inlet water and 32 C ambient. Features include Filtered, Green Ticker, Laminar Flow, Real Drain, Vandal Resistant, Visual Filter Monitor. Fitted with Vandal Resistant bubbler. Electronic Bottle Filler Button with Mechanical Front Fountain Button activation. Product shall be Wall Mount (On Wall), for Indoor and Outdoor applications.