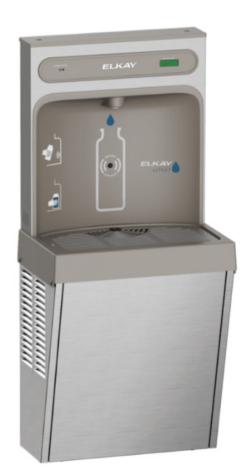

#### SKU: LZS8WSSSM2CX

The filtered Elkay EZH2O surface mount, chilled bottle refill station is distinguished by its robust and compact space-saving design.

The unit quickly delivers chilled water whilst enhancing sustainability by reducing the users dependency on disposable plastic bottles. The bottle refill outlet features sanitary no-touch sensor activation with an automatic 20-second shut-off time, while the built-in Green Ticker counts the quantity of bottles saved from waste.

### **Key Inclusions**

AS1428.2 1992 Bottle Refill Wheelchair Accessible Design Filtered and Refrigerated Water Stainless Steel Construction Auto Sensor Activation Quick Fill Rate Drainage System to Prevent Stagnant Water Build-up

#### **Special Features**

Antimicrobial Green Ticker™ Hands Free Laminar Flow Real Drain Visual Filter Monitor

Smart. Sure. Pure.