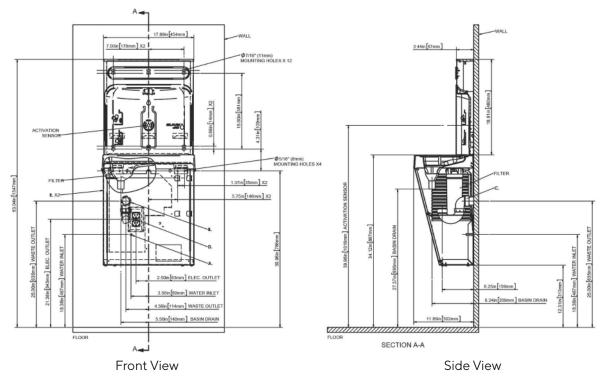

## **Technical Details**

Material and Finish Power Activation by Mounting Type Chilling Capacity Full Load Amps Rated Watts: Filter Option Dimensions Shipping Weight Installation Location Stainless steel 220V/50Hz Electronic bottle filler sensor Wall Mount (on wall) 25 LPH 5 15 1 micron or 5 micron 46 L x 31 W x 105 H cm 29 kg Indoor

Visit civiq.com.au to access the most recent data, CAD files and installation instructions.