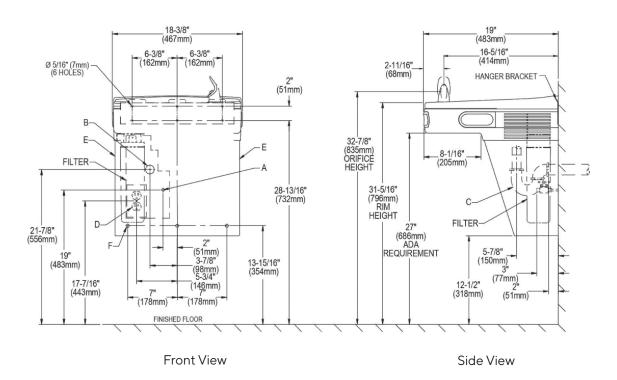

### **Technical Details**

Material and Finish Power Drinking Fountain Style Activation by Mounting Type Chilling Capacity Full Load Amps Rated Watts: Filter Option Dimensions Shipping Weight Installation Location Stainless steel 220V/50Hz Flexi-Guard Saftey Rubber Electronic Sensor bubbler Wall Mount (on wall) 30 LPH 5 370 1 micron or 5 micron 47 x 49 x 51 cm 24 kg Indoor

Visit civiq.com.au to access the most recent data, CAD files and installation instructions.