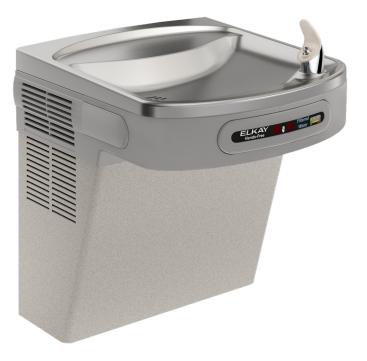

#### SKU: LZO8S2JO

The Elkay Easy Touch Fountain features hands-free, sensor-activated controls for effortless access whilst reducing the chances of cross-contamination from touchpoints. The unit comes standard with a Flexi-guard anti-microbial nozzle for safety.

With its robust, wheelchair-accessible design, and a deep basin to minimise splashing, the Elkay Easy Touch Handsfree Sensor-activated is a popular choice for schools and educational campuses, childcare centres, sporting and commercial facilities, and other public spaces.

#### **Special Features**

Antimicrobial Flexi-Guard Hands Free - 30 Second Auto Shut Off Laminar Flow Extra Deep Basin Minimising Splashing Integral Drain Real Drain Visual Filter Monitor

Smart. Sure. Pure.