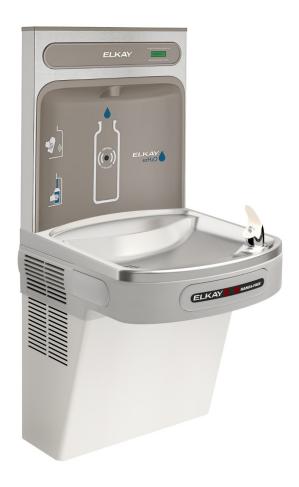

#### SKU: LZS8WSJOX

The filtered Elkay EZH2O® wall-mounted, chilled drinking fountain and bottle refill station is distinguised by its robust and compact space-saving design.

The unit quickly delivers chilled water whilst enhancing sustainability by reducing the users dependency on disposable plastic bottles. The bottle refill outlet features sanitary no-touch sensor activation with an automatic 20-second shut-off time, while the built-in Green Ticker counts the quantity of bottles saved from waste.

#### **Key Inclusions**

AS1428.2 1992 Bottle Refill Wheelchair Accessible Design Filtered and Refrigerated Water Stainless Steel Construction Auto Sensor Activation Quick Fill Rate Drainage System to Prevent Stagnant Water Build-up

#### **Special Features**

Antimicrobial Green Ticker™ Hands Free Laminar Flow Real Drain Visual Filter Monitor

Smart. Sure. Pure.

### **Specification Text**

Elkay EZH2O® Bottle Filling Station with Single ADA Cooler Hands, Free Activation Refrigerated Stainless. Chilling Capacity of 25 LPH (litres per hour) of 10 C drinking water, based on 26 C inlet water and 32 C ambient. Features include: Antimicrobial\*, Filtered, Green Ticker™, Hands Free, Laminar Flow, Real Drain, Visual Filter Monitor. Furnished with Flexi-Guard ® Safety Bubbler. Electronic Bottle Filler Sensor & Sensor Bubbler activation. Product shall be Wall Mount (On Wall), for Indoor applications. Product code: LZS8WSJOX.