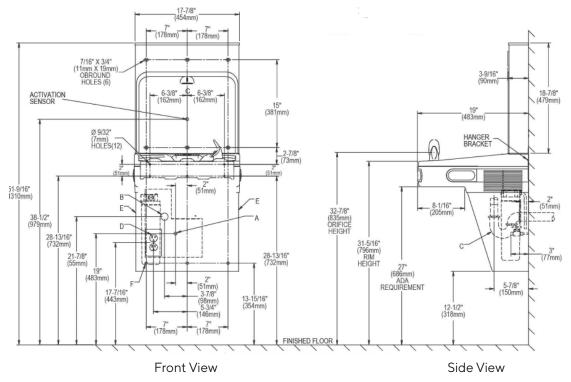

### **Technical Details**

Material and Finish Power Drinking Fountain Style Activation by Mounting Type Chilling Capacity Full Load Amps Rated Watts: Filter Option Dimensions Shipping Weight Installation Location Stainless steel 220V/50Hz Flexi-Guard Saftey Rubber Electronic bottle filler sensor and sensor bubbler Wall Mount (on wall) 25 LPH 6 370 1 micron or 5 micron 47 x 49 x 99 cm 39 kg Indoor

Visit civiq.com.au to access the most recent data, CAD files and installation instructions.