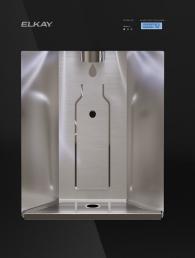

### **Key Inclusions**

AS1428.2 1992 Bottle Refill Fully Recessed In-Wall Design Glass and Stainless-Steel Finish Auto Sensor Activation Quick Fill Rate Filtered Drainage System To Prevent Stagnant Water Build-Up

#### **Special Features**

Silver-Ion Antimicrobial Green Ticker™ Hands Free Laminar Flow Real Drain Visual Filter Monitor