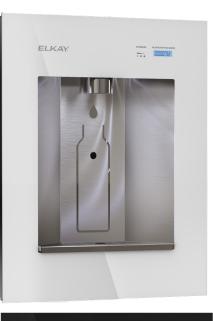

## **Bottle Filling Station**

SKU: LBWD2C00WHCK / LBWD2C00BKCK

Serve guests and colleagues cleaner, healthier water in a sustainable way with a stylish in-wall filtered water dispenser.

Elkay EZH2O LivPro is a hands-free water dispenser designed for commercial and hospitality environments such as lobbies and conference rooms. Say goodbye to ordering expensive disposable bottled water that takes up precious storage space.

### **Key Inclusions**

AS1428.2 1992 Bottle Refill Fully Recessed In-Wall Design Glass and Stainless-Steel Finish Auto Sensor Activation Quick Fill Rate Filtered Drainage System To Prevent Stagnant Water Build-Up

#### **Special Features**

Silver-Ion Antimicrobial Green Ticker™ Hands Free Laminar Flow Real Drain Visual Filter Monitor