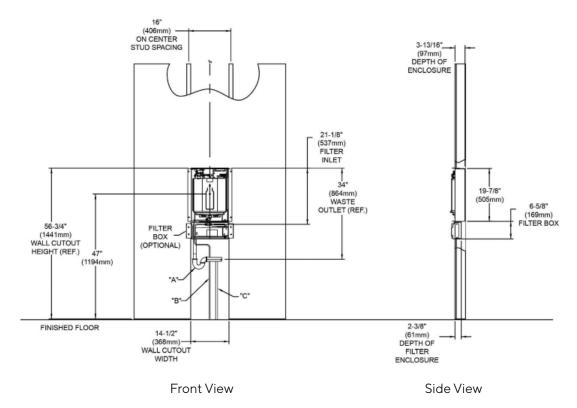

#### **Technical Details**

| Material and finish<br>Power | Aspen White (WH), Midnight (BK)<br>220V/50Hz                                                            |
|------------------------------|---------------------------------------------------------------------------------------------------------|
| Activation by                | ,<br>Electronic Bottle Filler Sensor                                                                    |
| Mounting Type                | Wall Mount (Inwall Frame/Plate)                                                                         |
| Chilling Option              | Non-refrigerated                                                                                        |
| Rated Watts                  | 25                                                                                                      |
| Filter Option                | Supplied with ECF3000 Elkay WaterSentry plus commercial water dispenser filter and remote filter cable. |
| Dimensions                   | 13 x 46 x 72cm                                                                                          |
| Shipping Weight              | 19 kg                                                                                                   |
| Installation Location        | Indoor                                                                                                  |

Visit civiq.com.au to access the most recent data, CAD files and installation instructions.