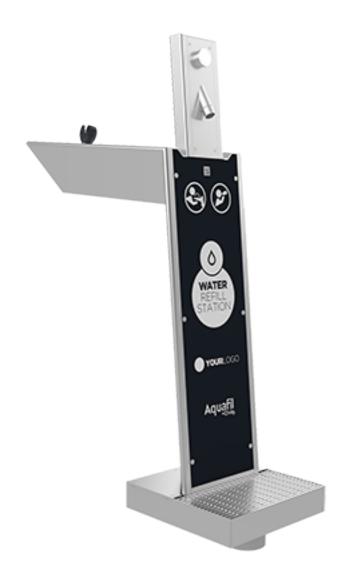

## **Aquafil Bold 850BF**

## 207mm VISIBLE ARTWORK

## Aquania Aquani

If a **swinging dog bowl** is fitted, no text or logos should be placed in this area.

If a **sub-surface dog bowl** is fitted, no text or logos should be placed in his area.