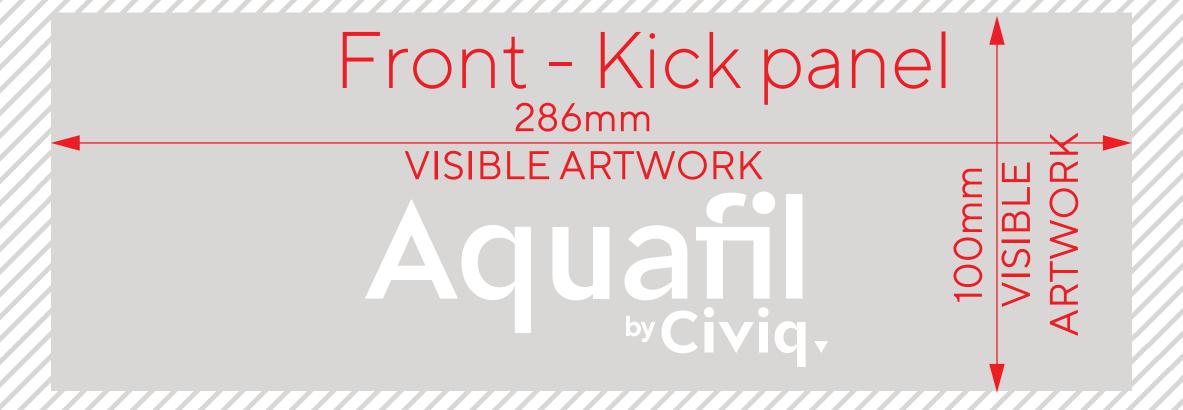

Artwork Safe Area (place all text and elements in this area)

Artwork Bleed (this will get cut off)

No Print Area (outlets or other components will cover artwork)

Civiq.

Smart. Sure. Pure.