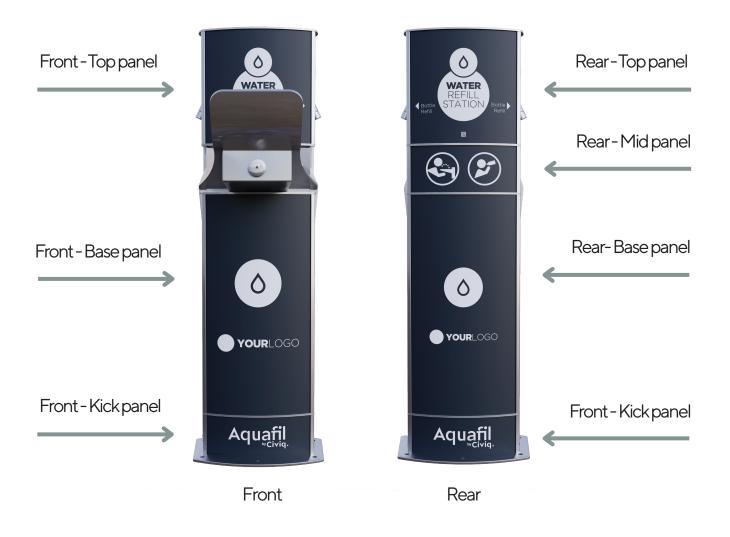

## Aquafil FlexiFountain 1200BF

## **Artwork Instructions**

- Create your artwork using CMYK colours.
- Ensure images and rasterised text are 300 dpi when placed at 100%
- Keep all other artwork or logo's in vector format
- Embed all linked graphics, ensuring they are at least 300dpi.
- Convert all fonts to outlines.
- Turn off template guide layer.
- Save the artwork in .pdf.

Artwork Safe Area (place all text and elements in this area)

Artwork Bleed (this will get cut off)

No Print Area (outlets or other components will cover artwork)



Civiq.

Smart. Sure. Pure.





## 600mm VISIBLE ARTWORK









600mm VISIBLE ARTWORK

## Rear - Base panel