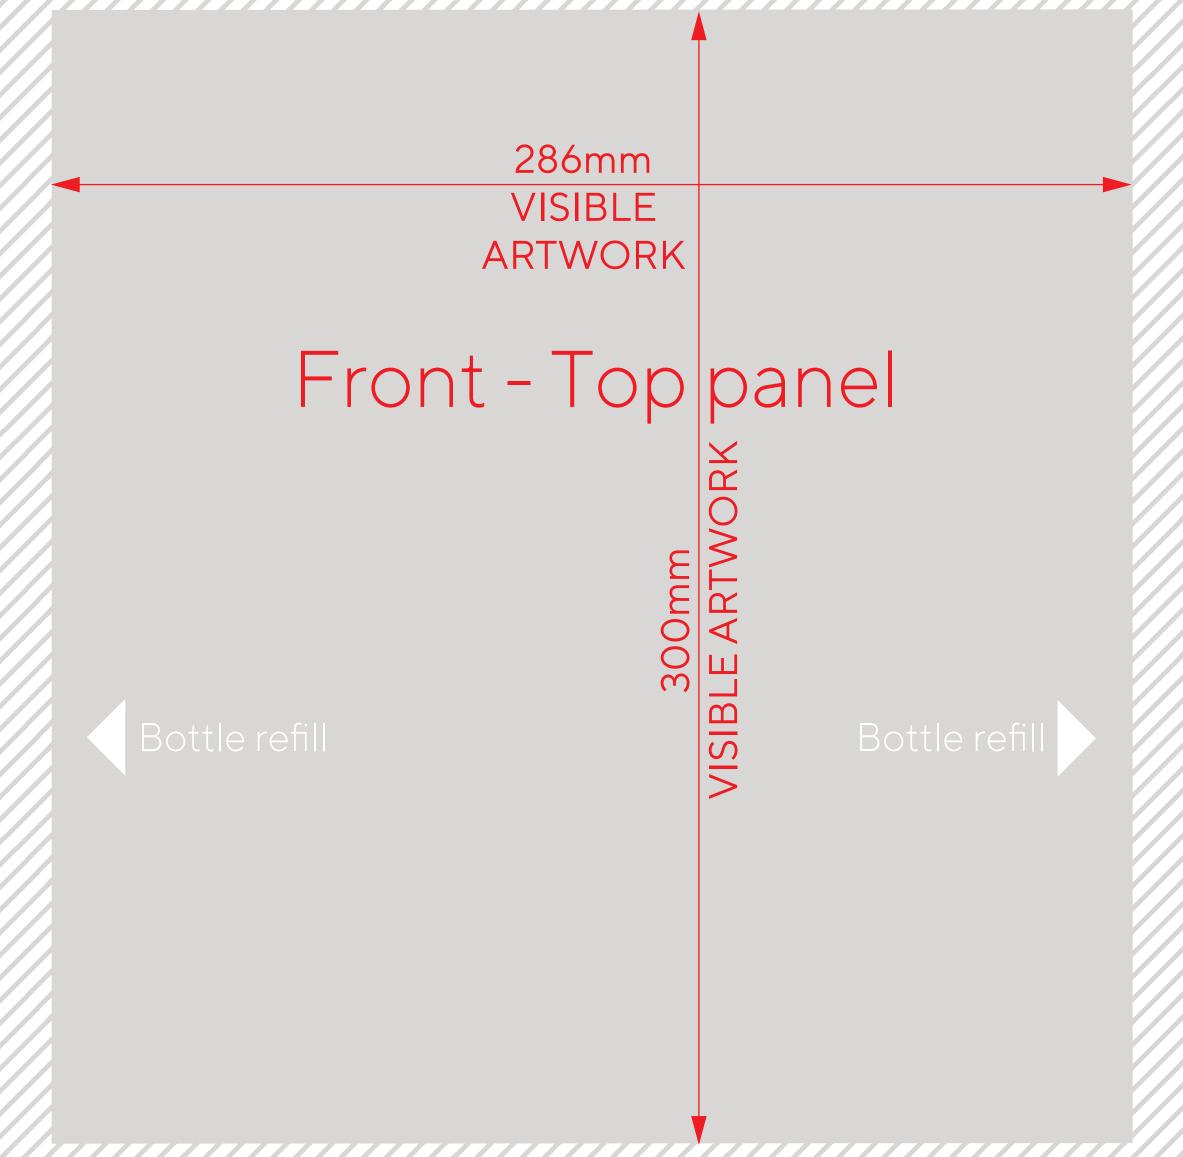

Artwork Safe Area (place all text and elements in this area)

Artwork Bleed (this will get cut off)

No Print Area (outlets or other components will cover artwork)

Civiq.

Smart. Sure. Pure.