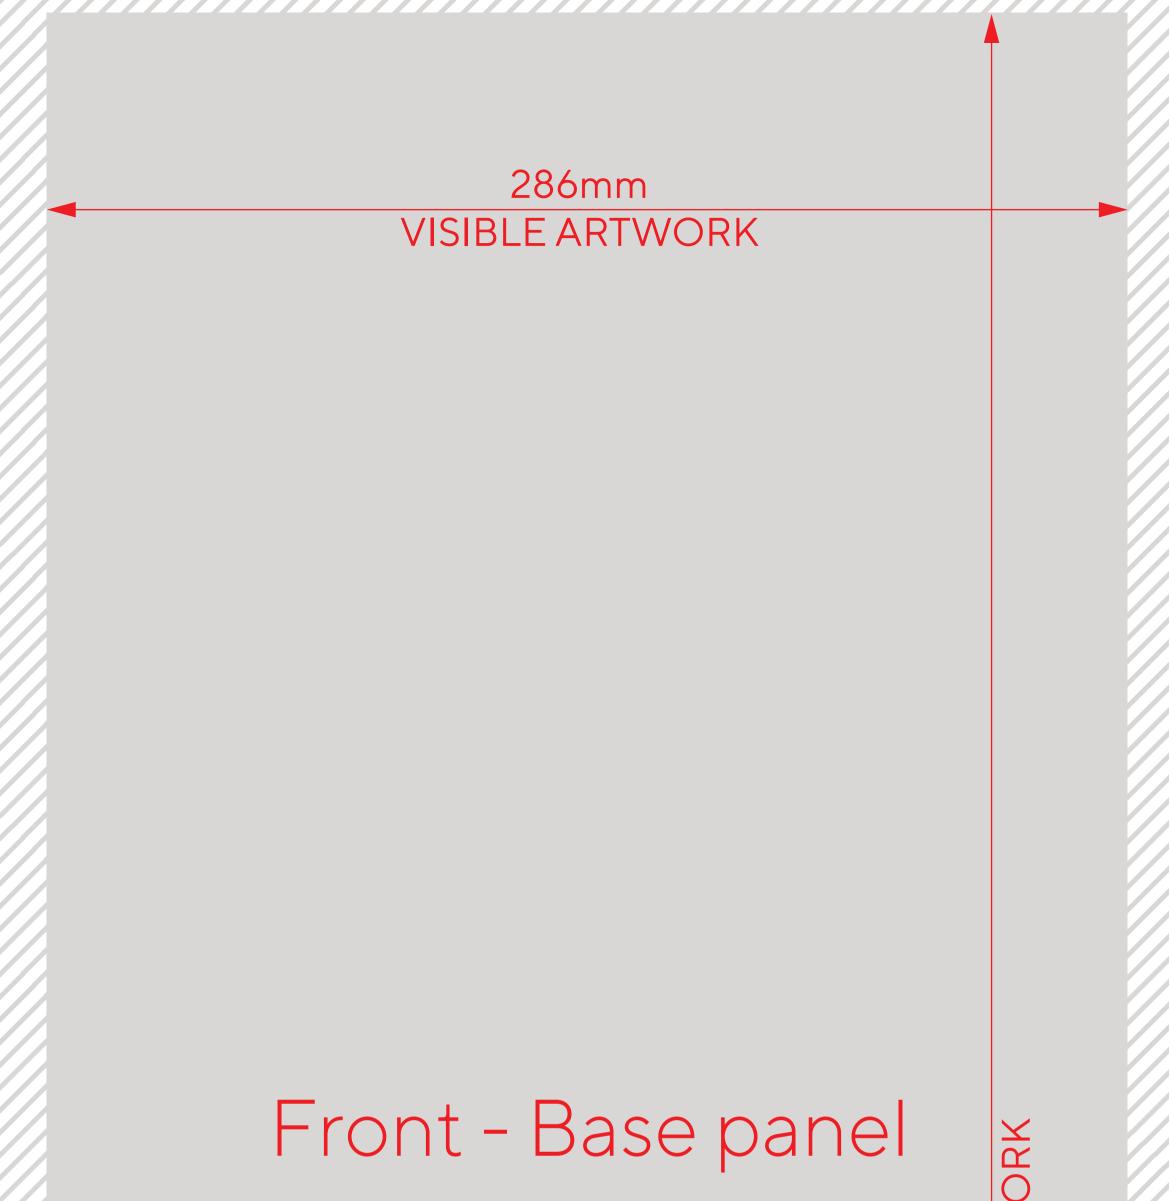

Artwork Safe Area (place all text and elements in this area)

Artwork Bleed (this will get cut off)

No Print Area (outlets or other components will cover artwork)

Civiq.

Smart. Sure. Pure.