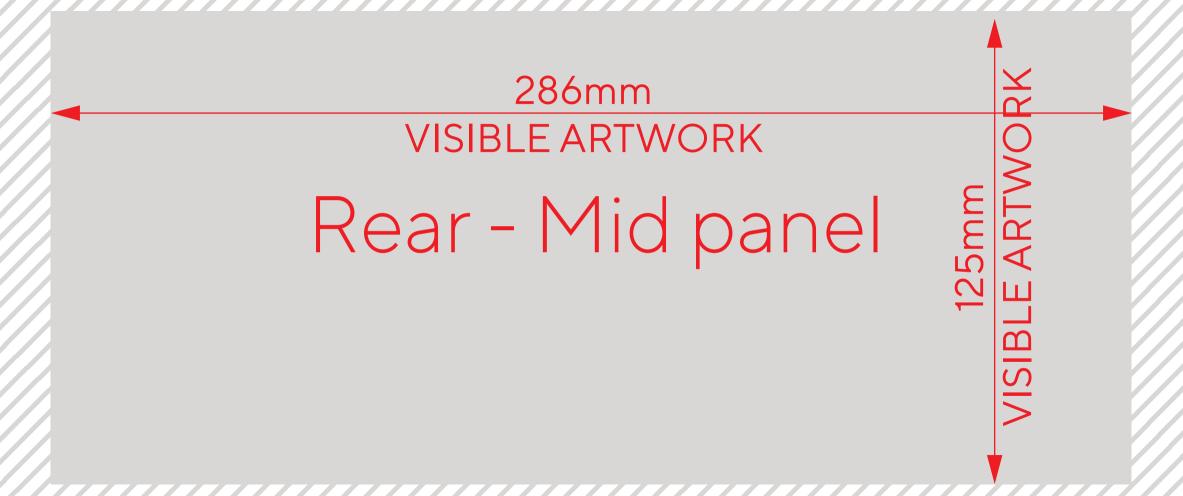

## **Aquafil FlexiFountain 1500B**

## **Artwork Instructions**

- Create your artwork using CMYK colours.
- Ensure images and rasterised text are 300 dpi when placed at 100%
- Keep all other artwork or logo's in vector format
- Embed all linked graphics, ensuring they are at least 300dpi.
- Convert all fonts to outlines.
- Turn off template guide layer.
- Save the artwork in .pdf.





No Print Area (outlets or other components will cover artwork)



## Front - Top panel

600mm VISIBLE ARTWORK

Bottle refill



Front - Base panel

600mm VISIBLE ARTWORK



Bottle refill

## Rear - Top panel

600mm VISIBLE ARTWORK

Bottle refil