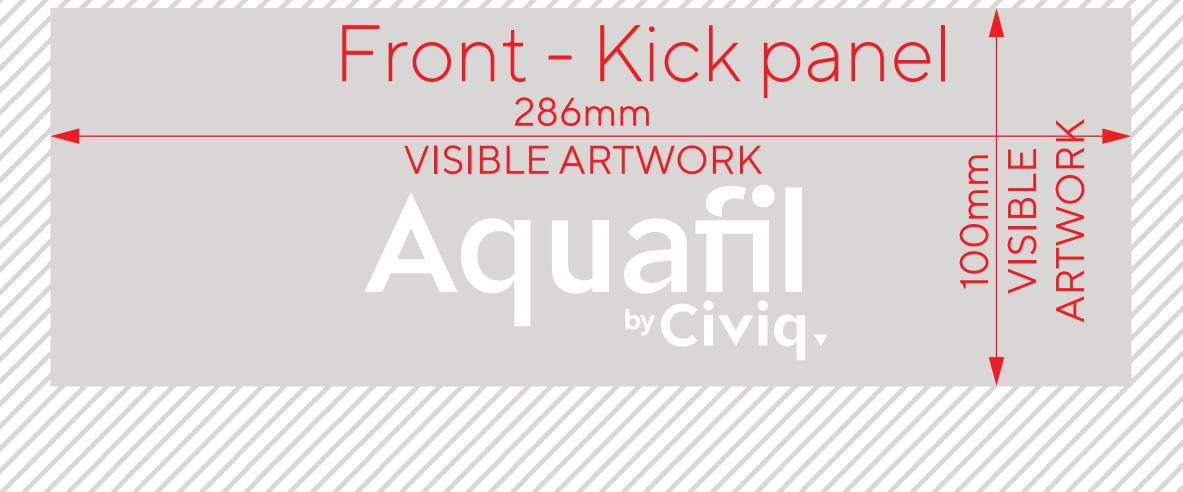

## Front - Top panel

600mm VISIBLE ARTWORK

Bottle refill

Front - Base panel

600mm VISIBLE ARTWORK

Bottle refill