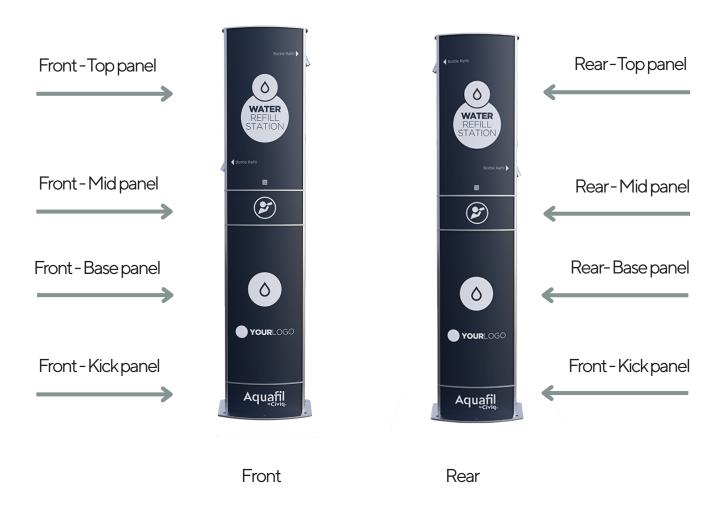

## Front - Top panel

600mm VISIBLE ARTWORK

Bottle refill

Front - Base panel

600mm VISIBLE ARTWORK

Bottle refill

## Rear - Top panel

600mm VISIBLE ARTWORK

Bottle refil