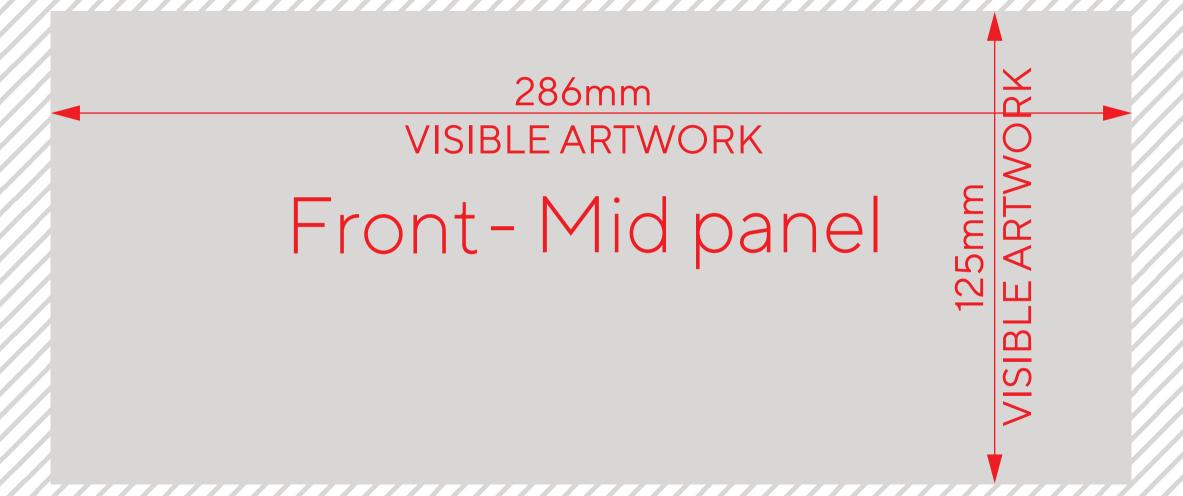

## Front - Top panel

600mm VISIBLE ARTWORK

Bottle refill

Front - Base panel

600mm VISIBLE ARTWORK

Bottle refill