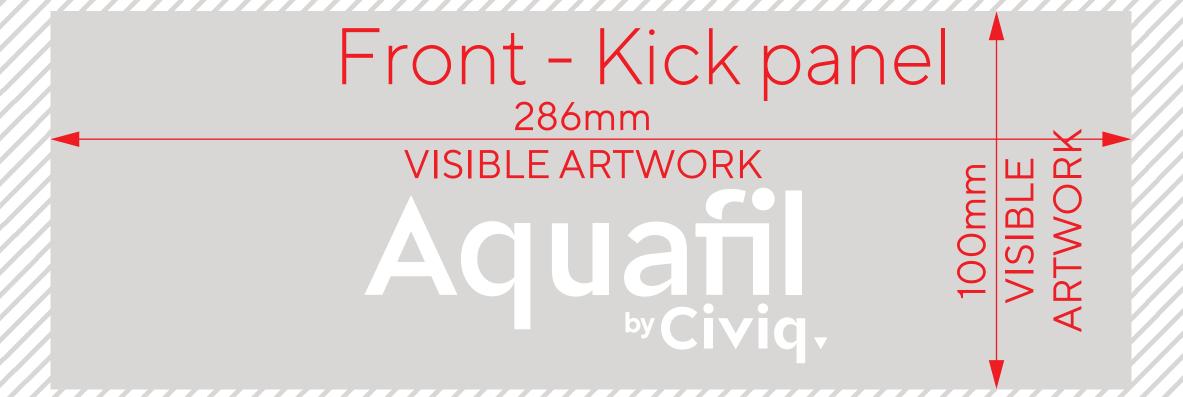

Artwork Safe Area (place all text and elements in this area)

Artwork Bleed (this will get cut off)

No Print Area (outlets or other components will cover artwork)

Civiq.

Smart. Sure. Pure.