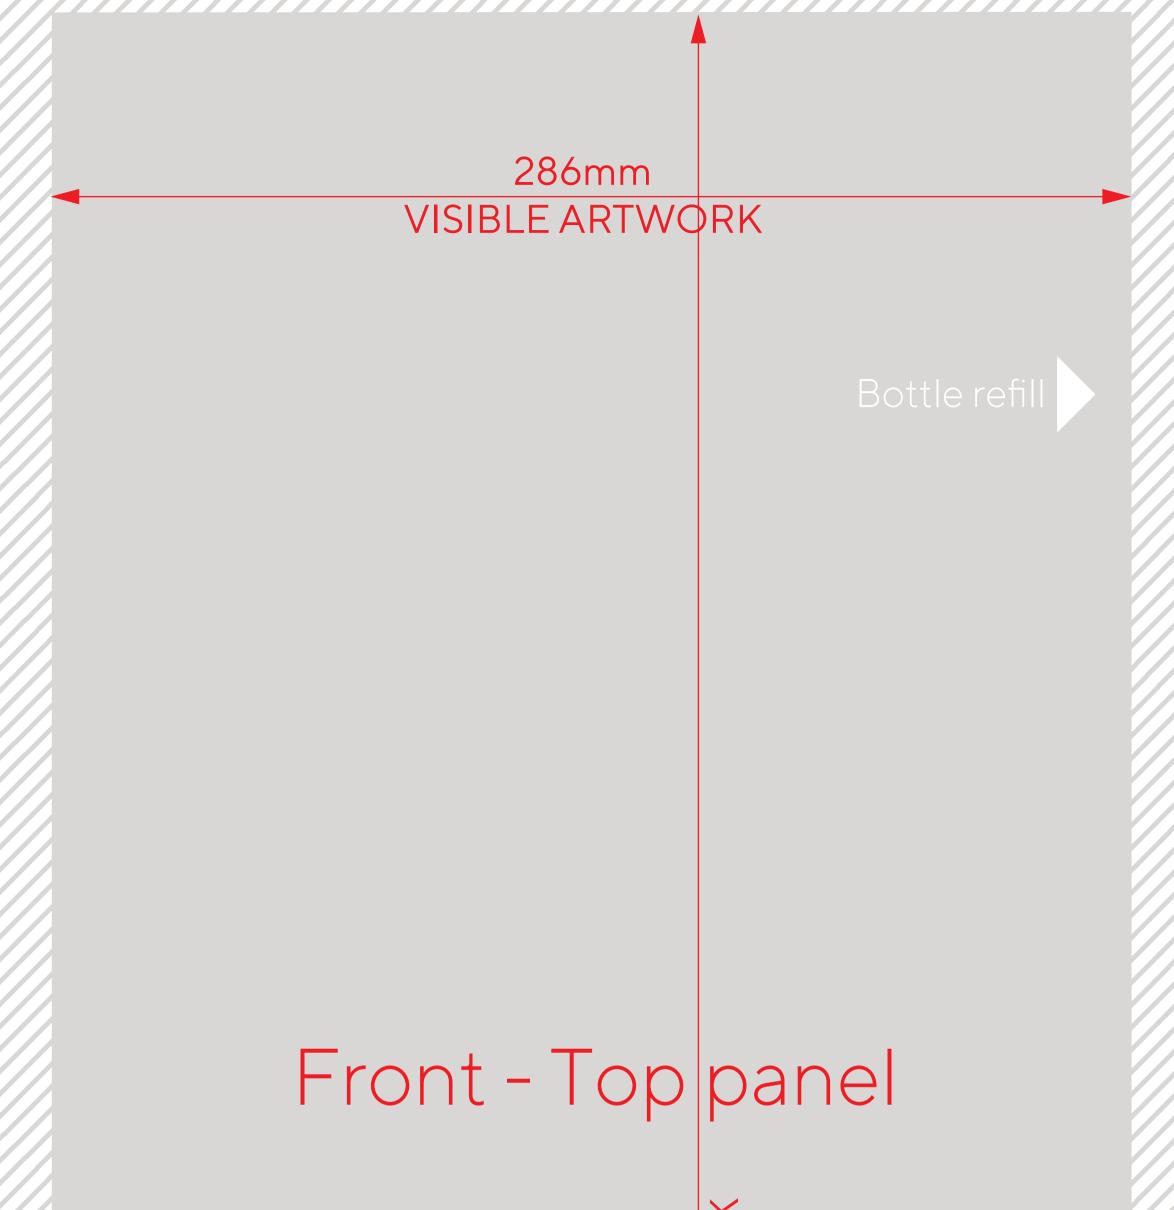

Artwork Safe Area (place all text and elements in this area)

Artwork Bleed (this will get cut off)

No Print Area (outlets or other components will cover artwork)

Civiq.

Smart. Sure. Pure.