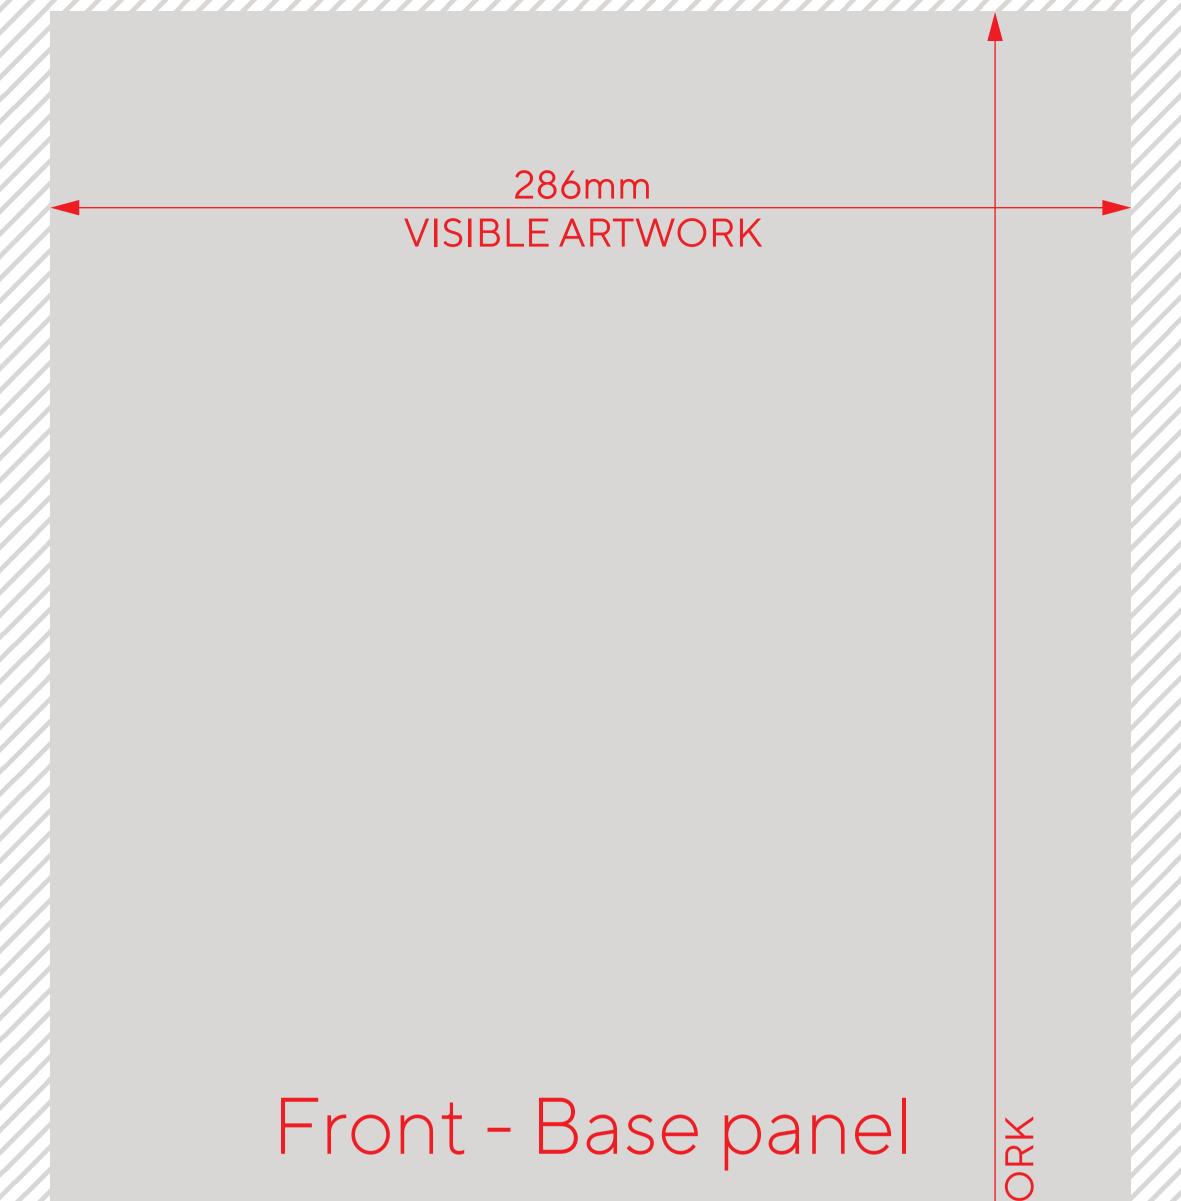

Artwork Safe Area (place all text and elements in this area)

Artwork Bleed (this will get cut off)

No Print Area (outlets or other components will cover artwork)

Civiq.

Smart. Sure. Pure.