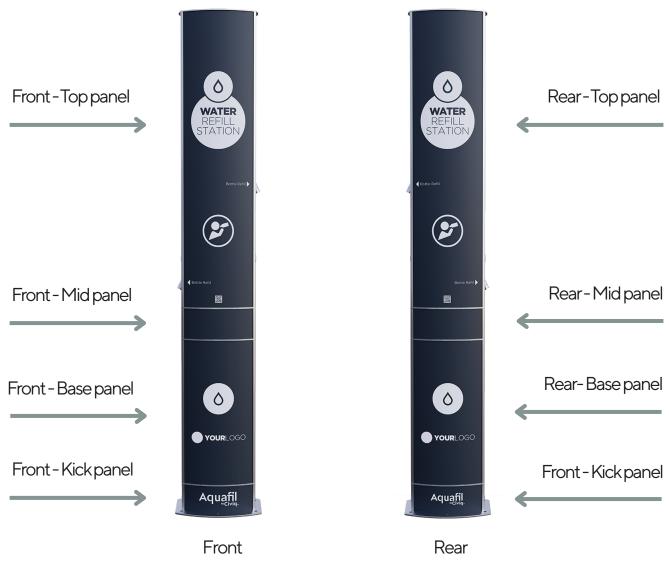

Artwork Safe Area (place all text and elements in this area)

Artwork Bleed (this will get cut off)

No Print Area (outlets or other components will cover artwork)

Front - Top panel

1200mm VISIBLE ARTWORF

Dottie reilli

## Front - Kick panel 286mm VISIBLE ARTWORK ACUan by Civiq -

286mm VISIBLE ARTWORK

Rear - Top panel

1200mm VISIBLE ARTWORK

Bottle refill

Rear - Base panel

600mm VISIBLE ARTWORK