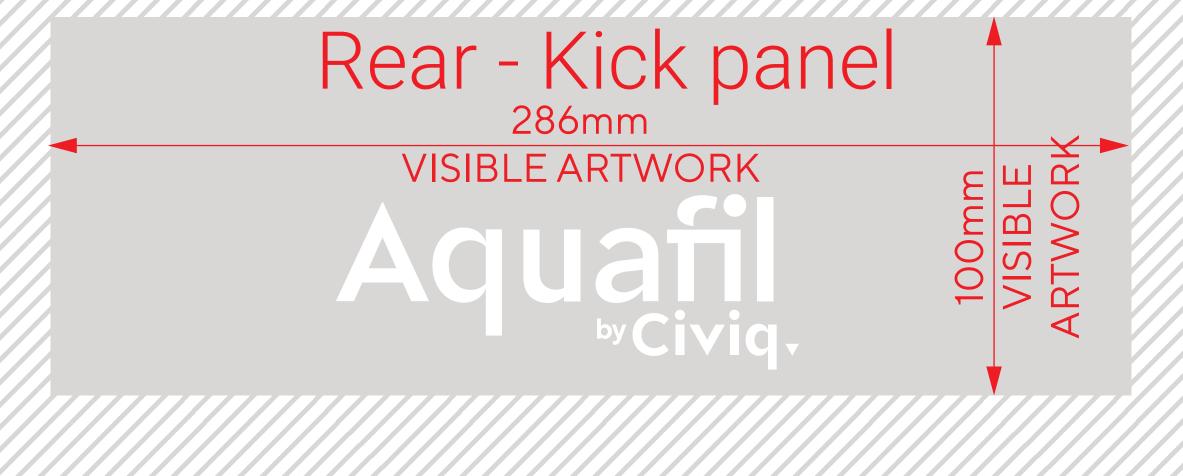

## Front - Kick panel 286mm VISIBLE ARTWORK ACUan by Civiq -

286mm VISIBLE ARTWORK

Rear - Top panel

1200mm VISIBLE ARTWORK

Bottle refill

Rear - Base panel

600mm VISIBLE ARTWORK