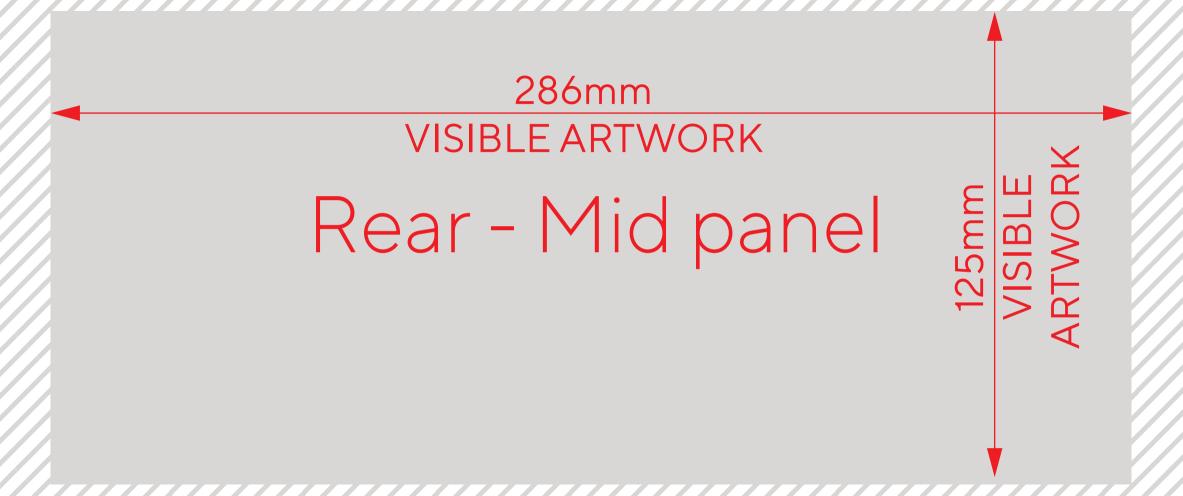

Artwork Safe Area (place all text and elements in this area)

Artwork Bleed (this will get cut off)

No Print Area (outlets or other components will cover artwork)

Front - Top panel

1200mm VISIBLE ARTWORF

Dottie reilli

## Front - Kick panel 286mm VISIBLE ARTWORK ACUan by Civiq -

286mm VISIBLE ARTWORK

Rear - Top panel

1200mm VISIBLE ARTWORK

Bottle refill

Rear - Base panel

600mm VISIBLE ARTWORK