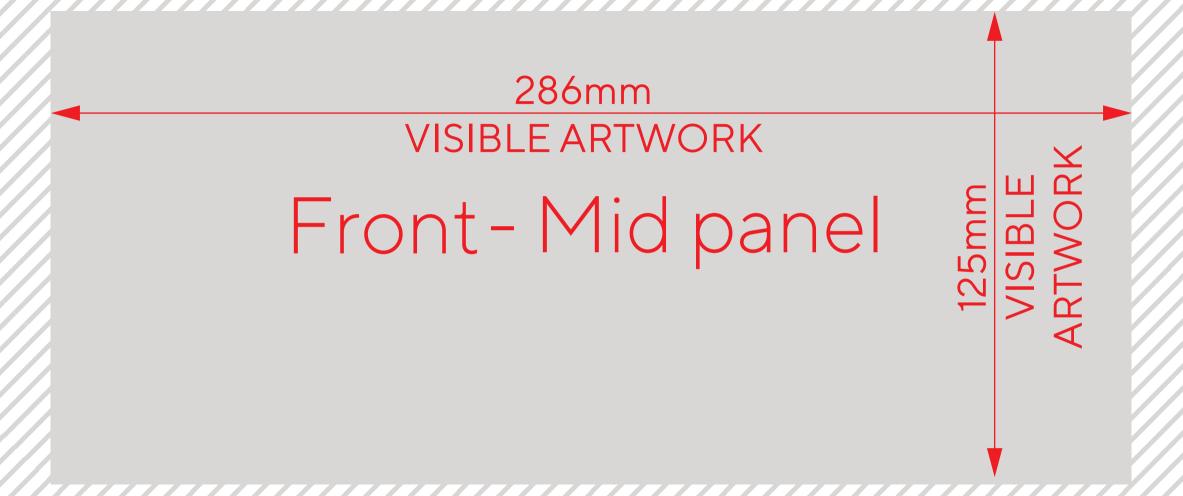

Artwork Safe Area (place all text and elements in this area)

Artwork Bleed (this will get cut off)

No Print Area (outlets or other components will cover artwork)

Front - Top panel

1200mm VISIBLE ARTWORF

Dottie reilli

## Front - Kick panel 286mm VISIBLE ARTWORK ACUan by Civiq -

286mm VISIBLE ARTWORK

Rear - Top panel

1200mm VISIBLE ARTWORK

Bottle refill

Rear - Base panel

600mm VISIBLE ARTWORK