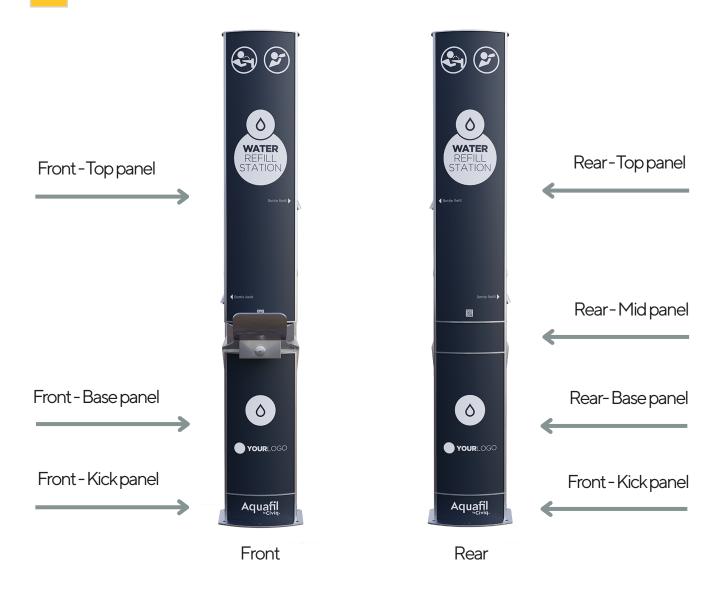

Front - Top panel

1200mm VISIBLE ARTWORK

Dottie reilii

Front - Base panel

## Front - Kick panel 286mm VISIBLE ARTWORK ACUan by Civid -

286mm VISIBLE ARTWORK

Rear - Top panel

1200mm VISIBLE ARTWORK

Bottle refil

Rear - Base panel

600mm VISIBLE ARTWORK