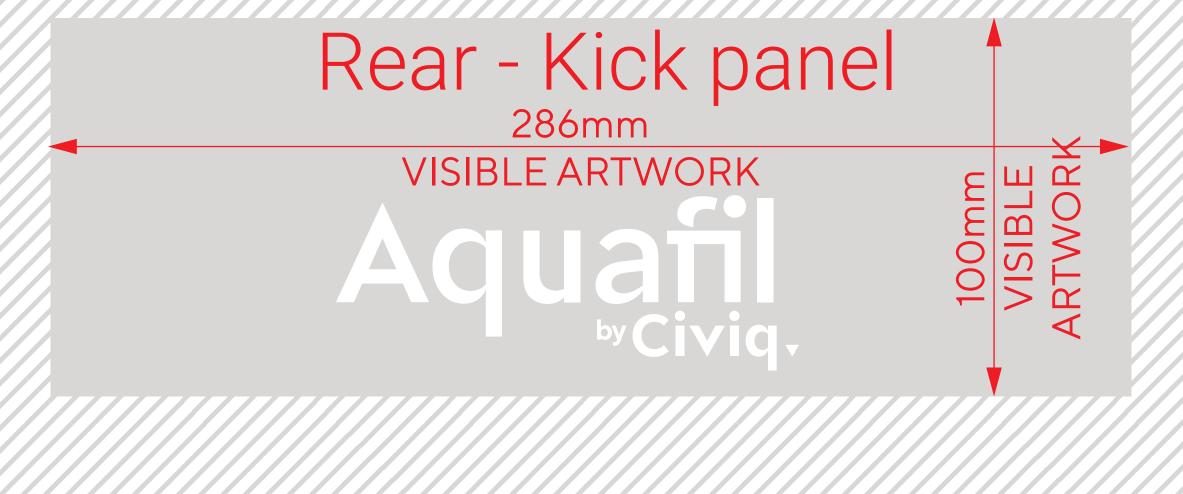

## Front - Kick panel 286mm VISIBLE ARTWORK ACUan by Civid -

286mm VISIBLE ARTWORK

Rear - Top panel

1200mm VISIBLE ARTWORK

Bottle refil

Rear - Base panel

600mm VISIBLE ARTWORK