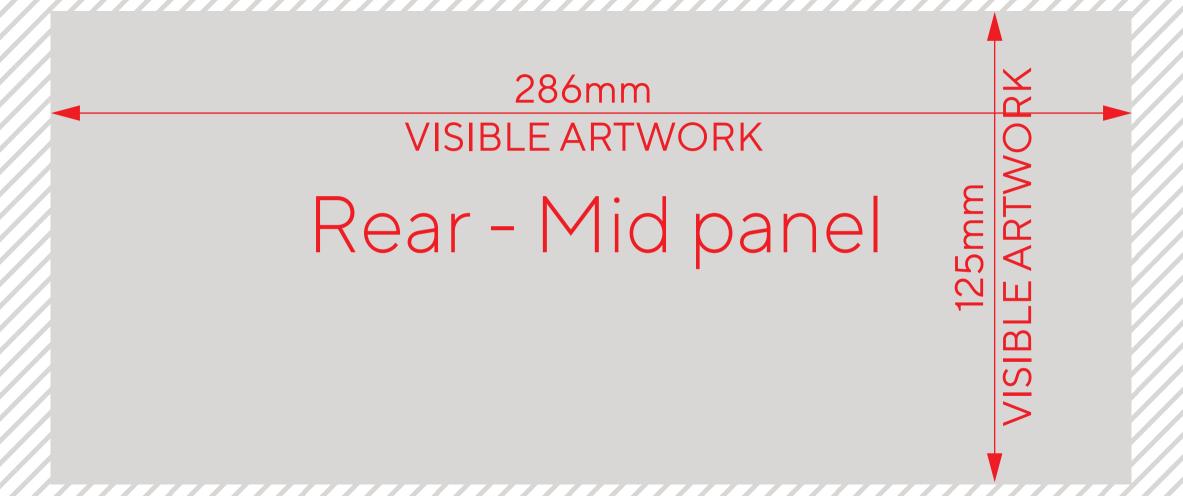

## Front - Kick panel 286mm VISIBLE ARTWORK ACUan by Civid -

286mm VISIBLE ARTWORK

Rear - Top panel

1200mm VISIBLE ARTWORK

Bottle refil

Rear - Base panel

600mm VISIBLE ARTWORK