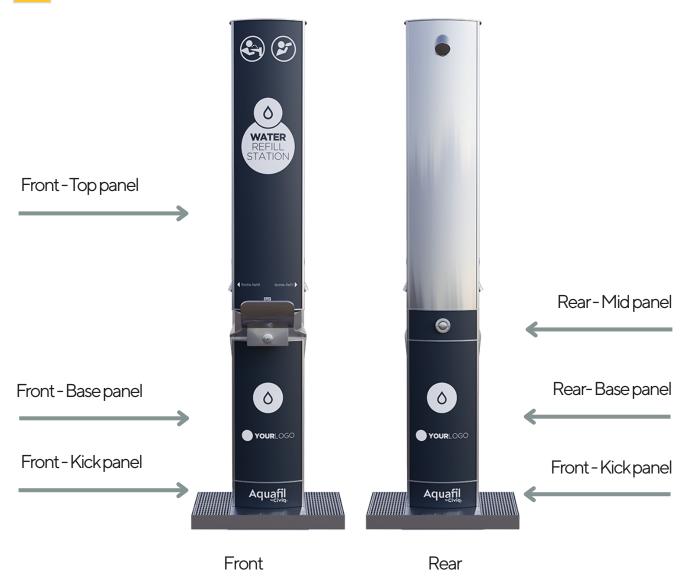

### **Aquafil FlexiShower with Drinking Fountain**

#### **Artwork Instructions**

- Create your artwork using CMYK colours.
- Ensure images and rasterised text are 300 dpi when placed at 100%
- Keep all other artwork or logo's in vector format
- Embed all linked graphics, ensuring they are at least 300dpi.
- Convert all fonts to outlines.
- Turn off template guide layer.
- Save the artwork in .pdf.

Artwork Safe Area (place all text and elements in this area)



Artwork Bleed (this will get cut off)

No Print Area (outlets or other components will cover artwork)



Civiq.

Smart. Sure. Pure.



# Front - Top panel

### Bottle refill

### 1200mm VISIBLE ARTWO

### Bottle refill



# 600mm VISIBLE ARTWORK







# 600mm VISIBLE ARTWORK