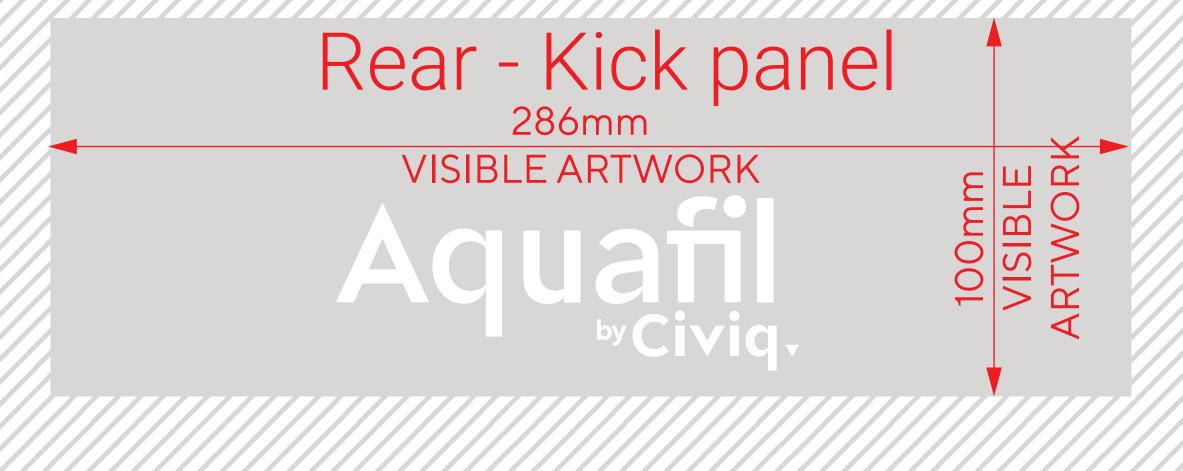

Artwork Safe Area (place all text and elements in this area)

Artwork Bleed (this will get cut off)

No Print Area (outlets or other components will cover artwork)

## Front - Kick panel 286mm VISIBLE ARTWORK ACUan by Civiq -

Rear - Base panel

600mm VISIBLE ARTWORK