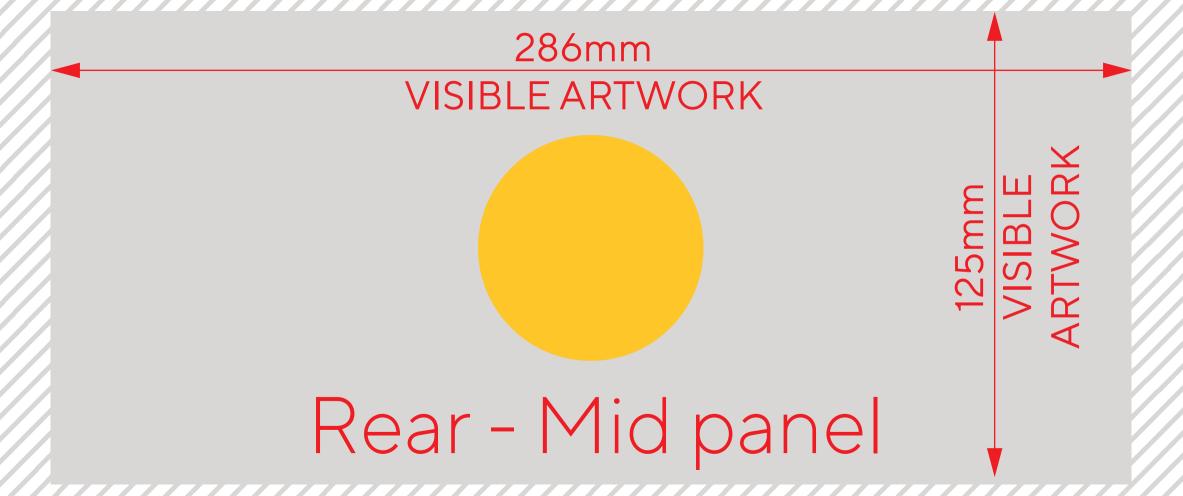

Artwork Safe Area (place all text and elements in this area)

Artwork Bleed (this will get cut off)

No Print Area (outlets or other components will cover artwork)