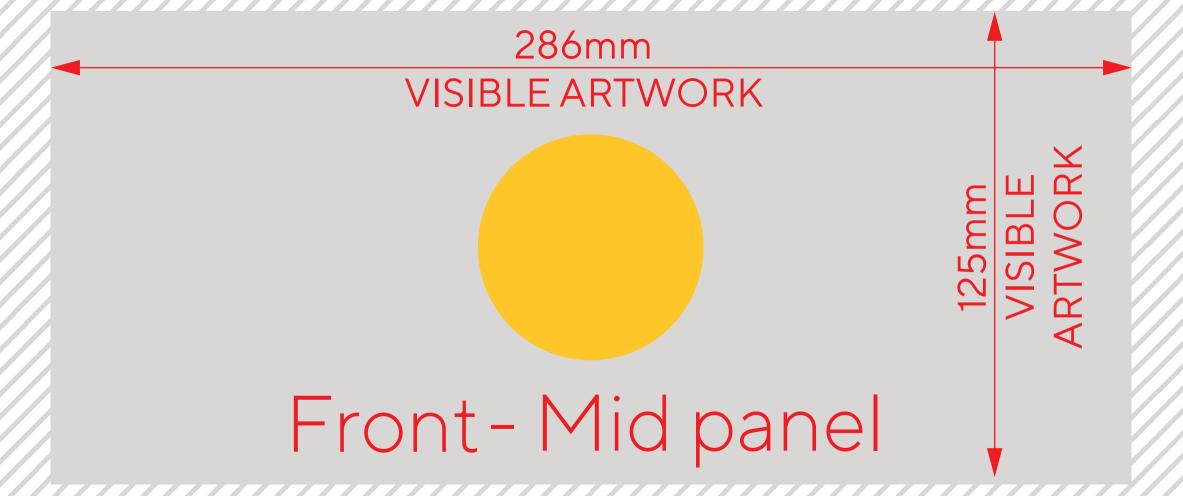

Artwork Safe Area (place all text and elements in this area)

Artwork Bleed (this will get cut off)

No Print Area (outlets or other components will cover artwork)