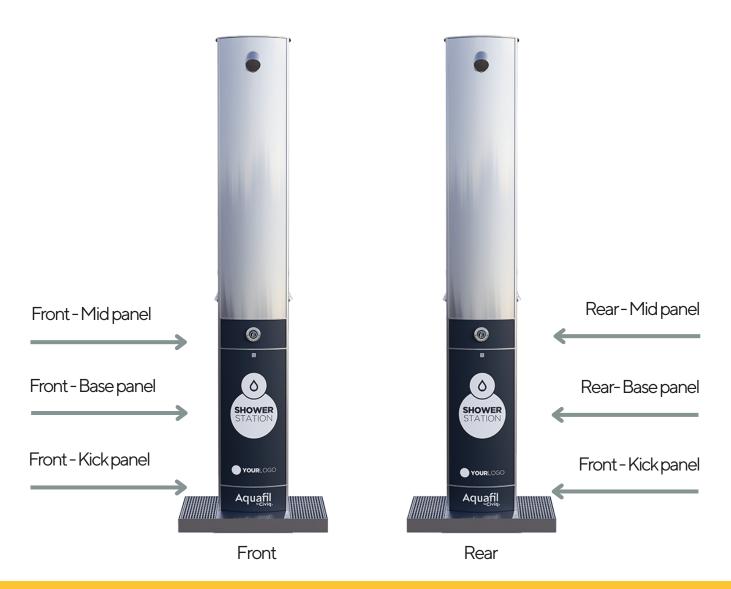

## **Aquafil FlexiShower Double-sided**

## **Artwork Instructions**

- Create your artwork using CMYK colours.
- Ensure images and rasterised text are 300 dpi when placed at 100%.
- Keep all other artwork or logo's in vector format.
- Embed all linked graphics, ensuring they are at least 300dpi.
- Convert all fonts to outlines.
- Turn off template guide layer.
- Save the artwork in .pdf.



Artwork Safe Area (place all text and elements in this area)



Artwork Bleed (this will get cut off)



No Print Area (outlets or other components will cover artwork)





## Front - Kick panel 286mm VISIBLE ARTWORK ACUan by Civiq -



Rear - Base panel

600mm VISIBLE ARTWORK