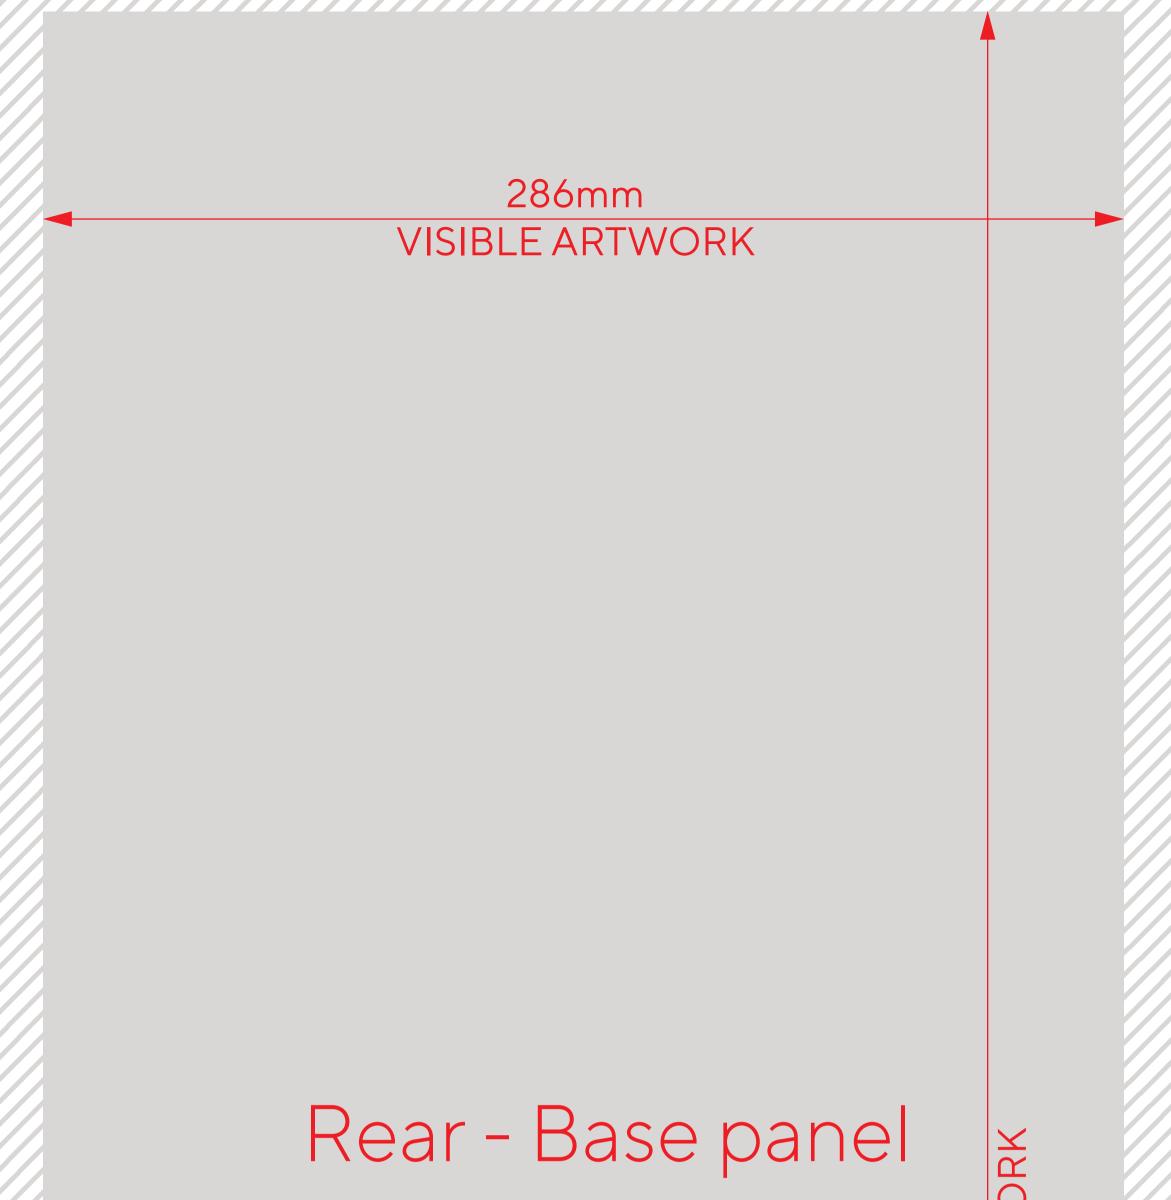

#### **Aquafil FlexiShower Single-sided**

#### **Artwork Instructions**

- Create your artwork using CMYK colours.
- Ensure images and rasterised text are 300 dpi when placed at 100%.
- Keep all other artwork or logo's in vector format.
- Embed all linked graphics, ensuring they are at least 300dpi.
- Convert all fonts to outlines.
- Turn off template guide layer.
- Save the artwork in .pdf.

Artwork Safe Area (place all text and elements in this area)

Artwork Bleed (this will get cut off)

No Print Area (outlets or other components will cover artwork)



**Civiq** 



# Front - Top panel

1200mm VISIBLE ARTW

### Bottle refill

#### Foot Wash





## 600mm VISIBLE ARTWORK







## 600mm VISIBLE ARTWORK