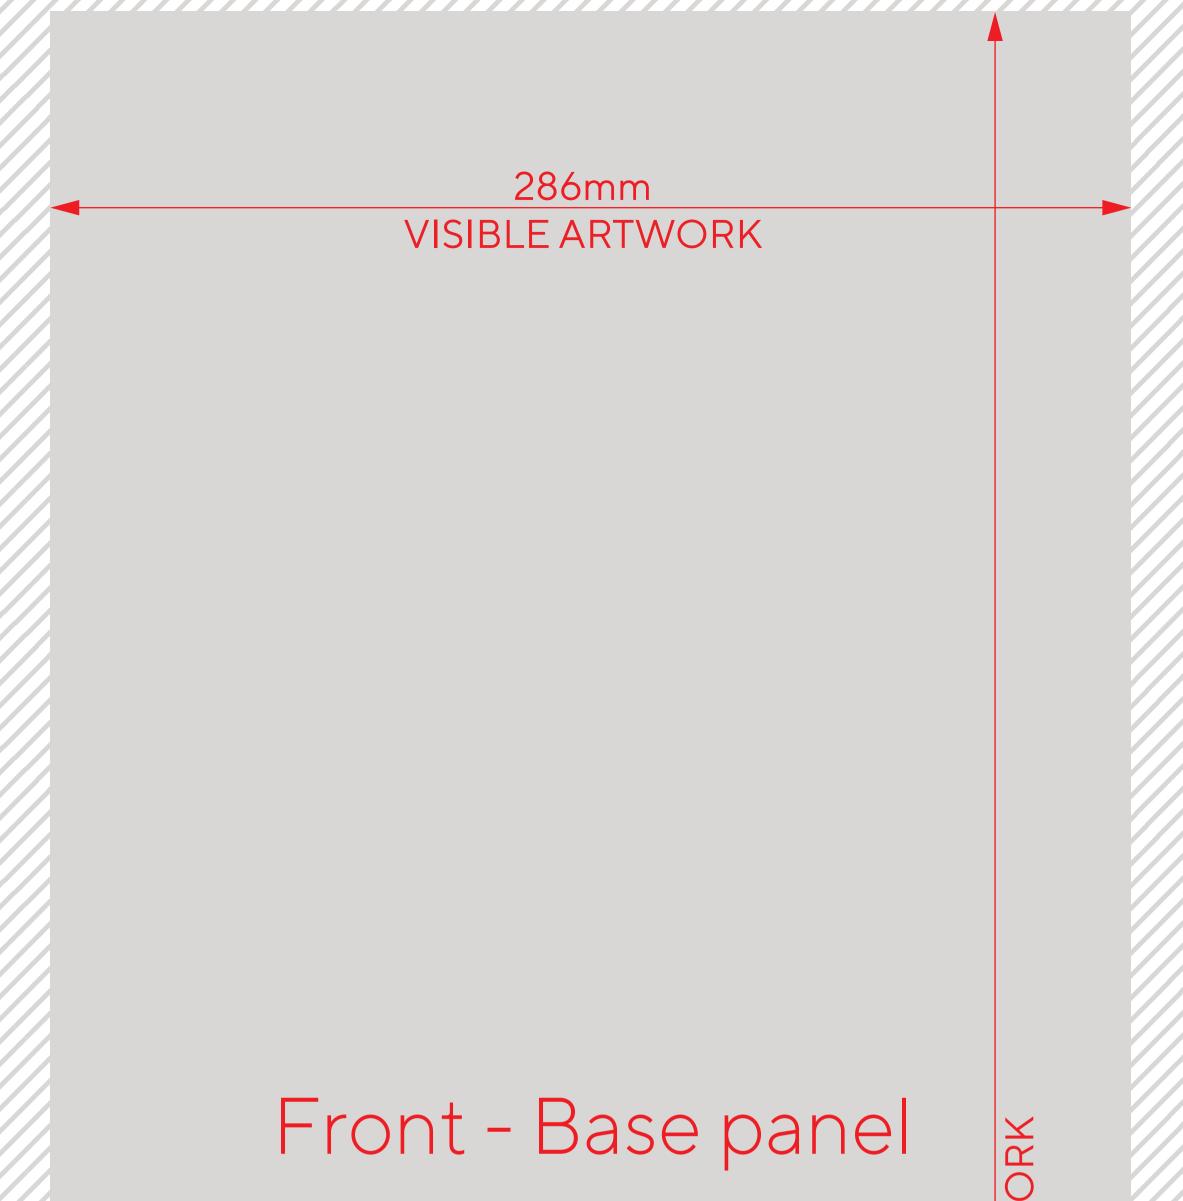

Artwork Safe Area (place all text and elements in this area)

Artwork Bleed (this will get cut off)

No Print Area (outlets or other components will cover artwork)

**Civiq** 