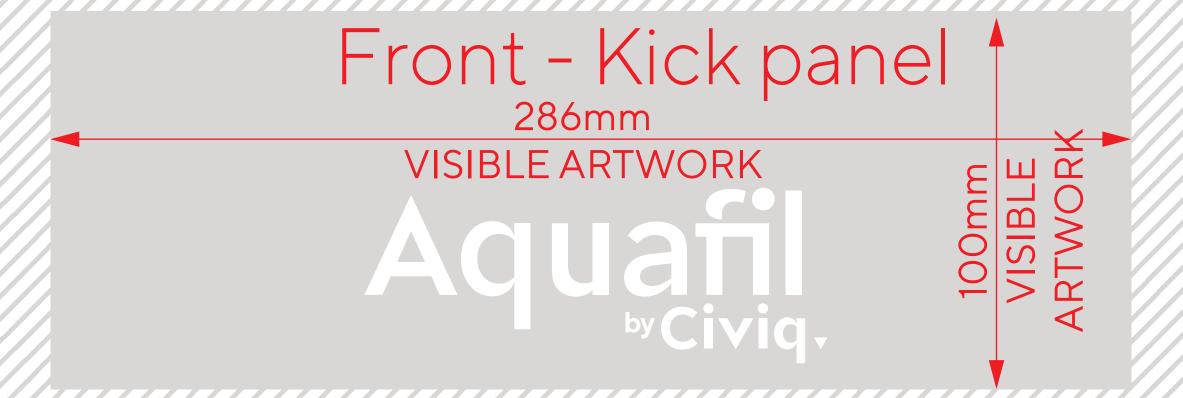

#### **Aquafil FlexiShower Single-sided**

#### **Artwork Instructions**

- Create your artwork using CMYK colours.
- Ensure images and rasterised text are 300 dpi when placed at 100%.
- Keep all other artwork or logo's in vector format.
- Embed all linked graphics, ensuring they are at least 300dpi.
- Convert all fonts to outlines.
- Turn off template guide layer.
- Save the artwork in .pdf.

Artwork Safe Area (place all text and elements in this area)

Artwork Bleed (this will get cut off)

No Print Area (outlets or other components will cover artwork)



**Civiq** 



# Front - Top panel

1200mm VISIBLE ARTW

### Bottle refill

#### Foot Wash





## 600mm VISIBLE ARTWORK







## 600mm VISIBLE ARTWORK