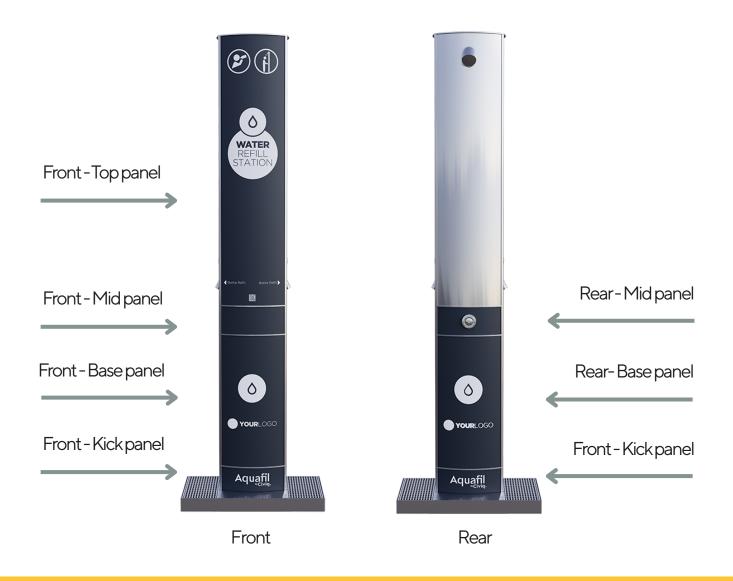

#### **Aquafil FlexiShower Single-sided**

# Front - Top panel

1200mm VISIBLE ARTW

### Bottle refill

#### Foot Wash