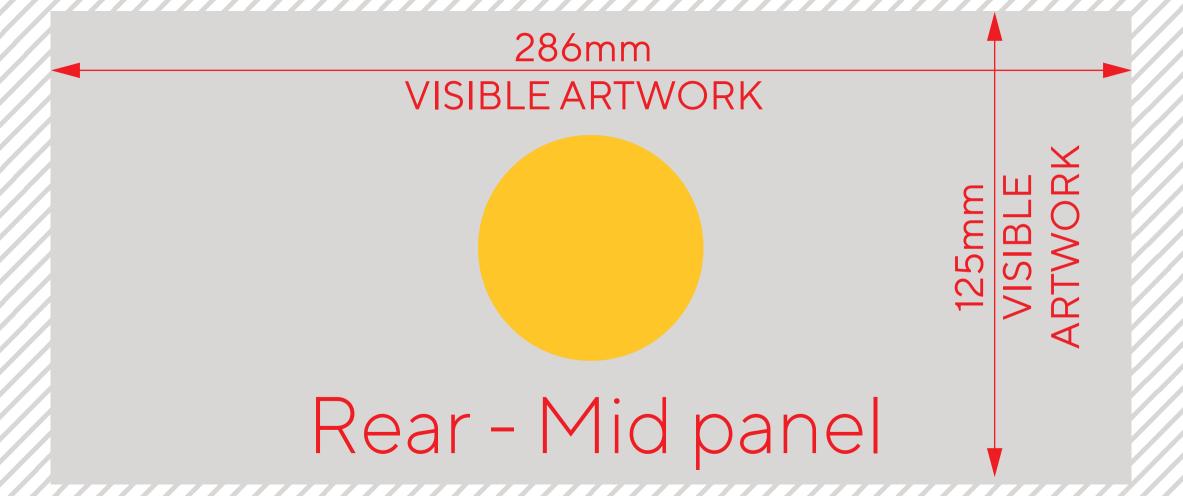

#### **Aquafil FlexiShower Single-sided**

#### **Artwork Instructions**

- Create your artwork using CMYK colours.
- Ensure images and rasterised text are 300 dpi when placed at 100%.
- Keep all other artwork or logo's in vector format.
- Embed all linked graphics, ensuring they are at least 300dpi.
- Convert all fonts to outlines.
- Turn off template guide layer.
- Save the artwork in .pdf.

Artwork Safe Area (place all text and elements in this area)

Artwork Bleed (this will get cut off)

No Print Area (outlets or other components will cover artwork)



**Civiq** 



# Front - Top panel

1200mm VISIBLE ARTW

### Bottle refill

#### Foot Wash





## 600mm VISIBLE ARTWORK







## 600mm VISIBLE ARTWORK