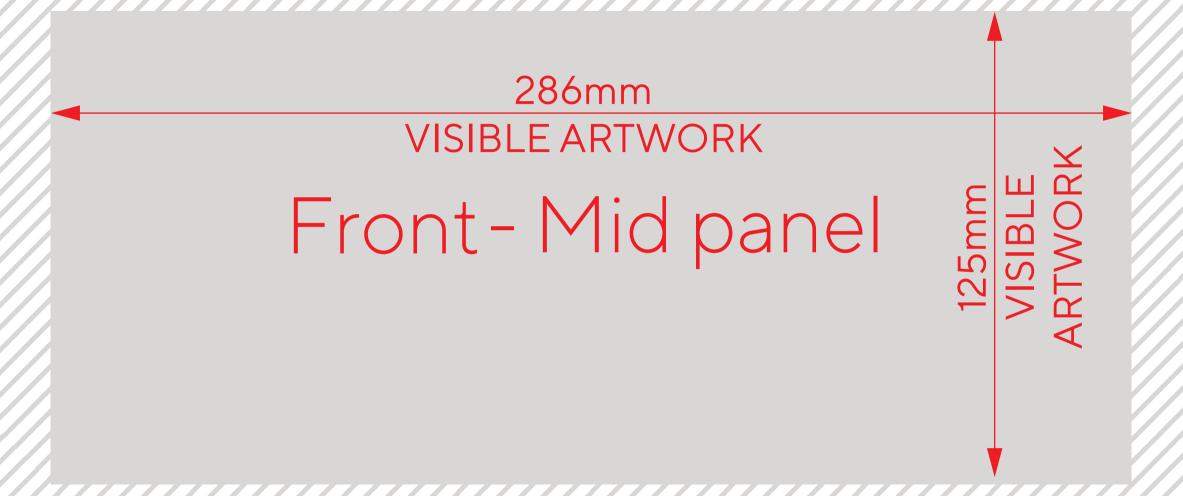

Artwork Safe Area (place all text and elements in this area)

Artwork Bleed (this will get cut off)

No Print Area (outlets or other components will cover artwork)

**Civiq** 