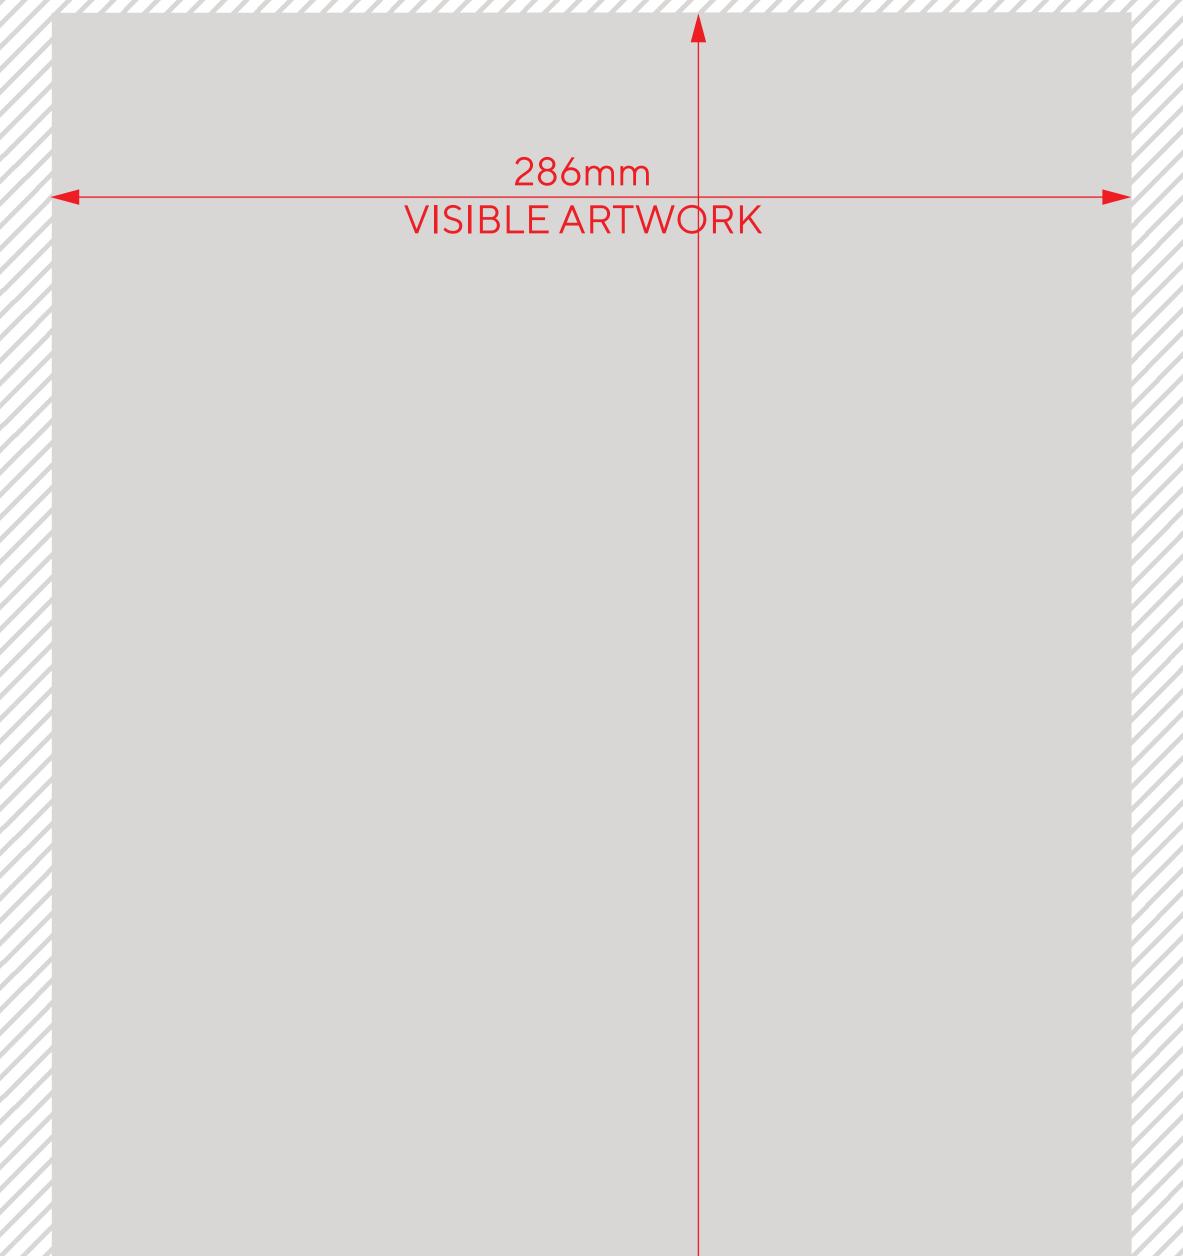

Artwork Safe Area (place all text and elements in this area)

Artwork Bleed (this will get cut off)

No Print Area (outlets or other components will cover artwork)

**Civiq** 