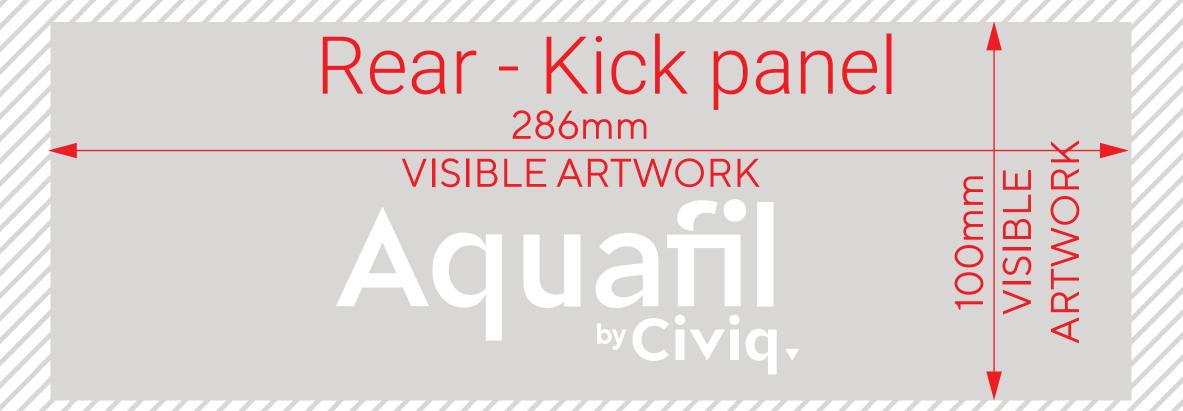

#### **Aquafil FlexiShower Single-sided**

#### **Artwork Instructions**

- Create your artwork using CMYK colours.
- Ensure images and rasterised text are 300 dpi when placed at 100%.
- Keep all other artwork or logo's in vector format.
- Embed all linked graphics, ensuring they are at least 300dpi.
- Convert all fonts to outlines.
- Turn off template guide layer.
- Save the artwork in .pdf.

Artwork Safe Area (place all text and elements in this area)

Artwork Bleed (this will get cut off)

No Print Area (outlets or other components will cover artwork)



**Civiq** 



# Front - Top panel

1200mm VISIBLE ARTW

### Bottle refill

#### Foot Wash





## 600mm VISIBLE ARTWORK







## 600mm VISIBLE ARTWORK