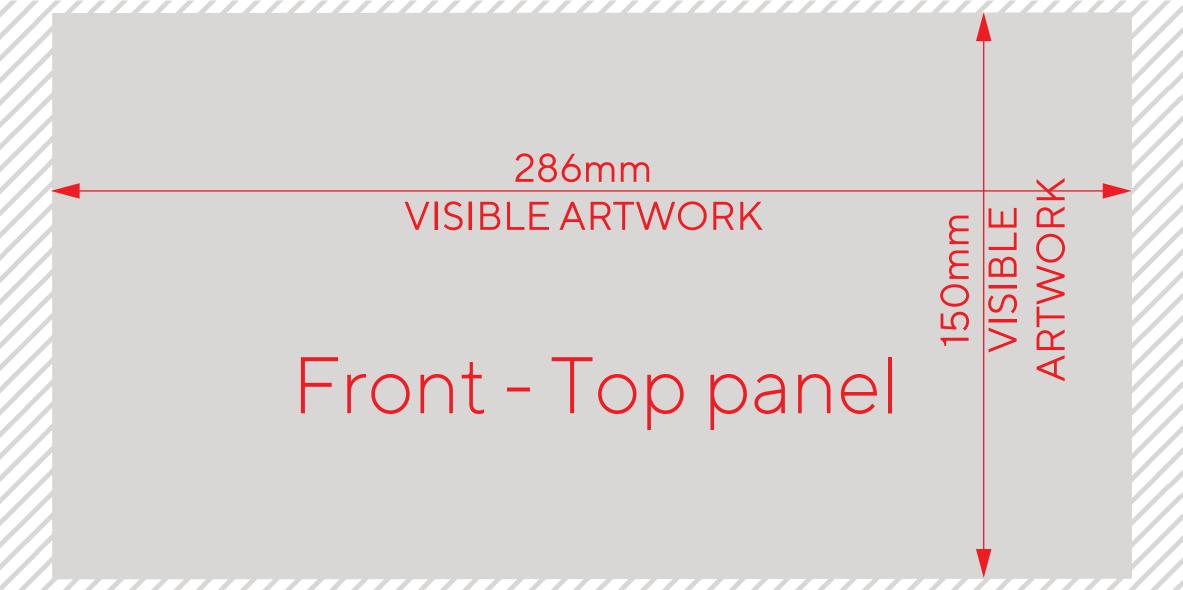

## Front-Mid panel NISIBLE ARTWORK

286mm

VISIBLE ARTWORK

700mm VISIBLE ARTWORK

300mm VISIBLE ARTWORK 286mm VISIBLE ARTWORK

286mm

VISIBLE ARTWORK

Rear - Base panel