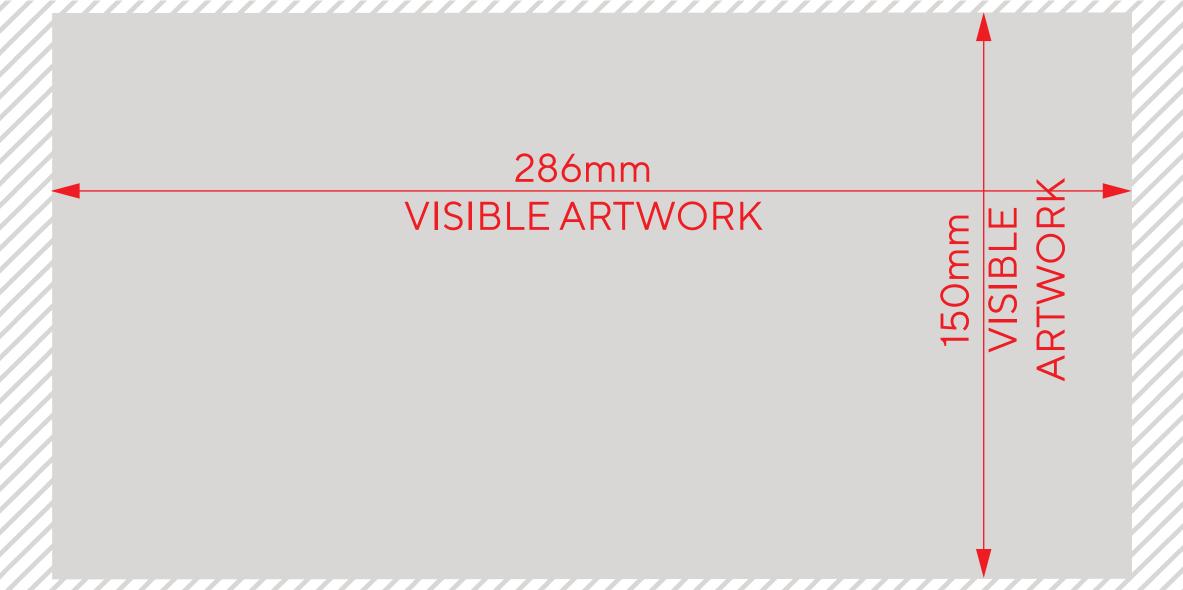

## Front-Mid panel NISIBLE ARTWORK

286mm

VISIBLE ARTWORK

700mm VISIBLE ARTWORK

300mm VISIBLE ARTWORK 286mm VISIBLE ARTWORK

286mm

VISIBLE ARTWORK

Rear - Base panel