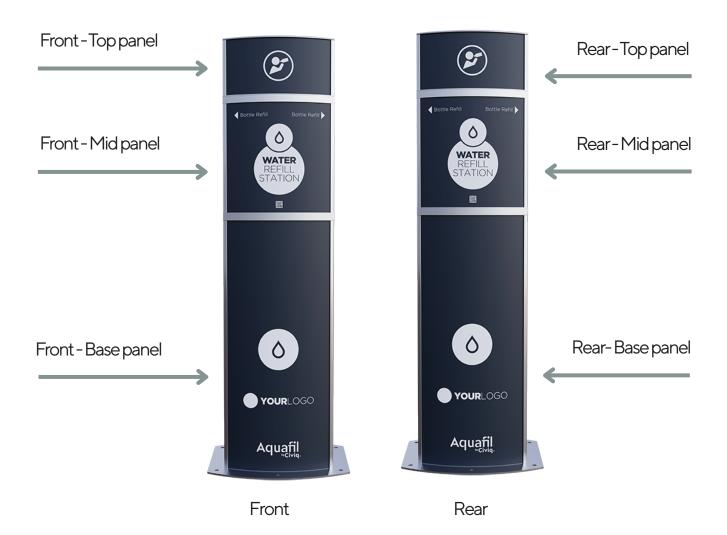

Artwork Safe Area (place all text and elements in this area)

Artwork Bleed (this will get cut off)

No Print Area (outlets or other components will cover artwork)

Bottle refill

Bottle refill